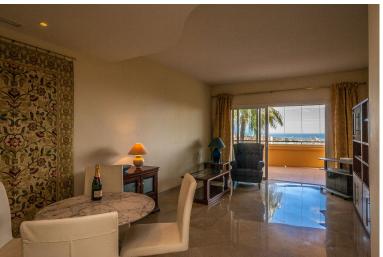

## 

Wonderful apartment with panoramic sea views located in one of the best blocks. It offers 2 bedrooms and 2 bathrooms, a spacious living and dining area with sea views, a fully fitted kitchen and a large south facing terrace with sun all day. The master bedroom comes with an ensuite bathroom. The second bedroom has direct access to the terrace with beautiful mountain views. Elviria Hills has 9 communal pools and 2 tennis courts. Also located in this complex is the Michelin Star Restaurant El Lago and the 9-hole golf course Greenlife. Extras: underground parking space, storage room, air conditioning, fully fitted kitchen, lift