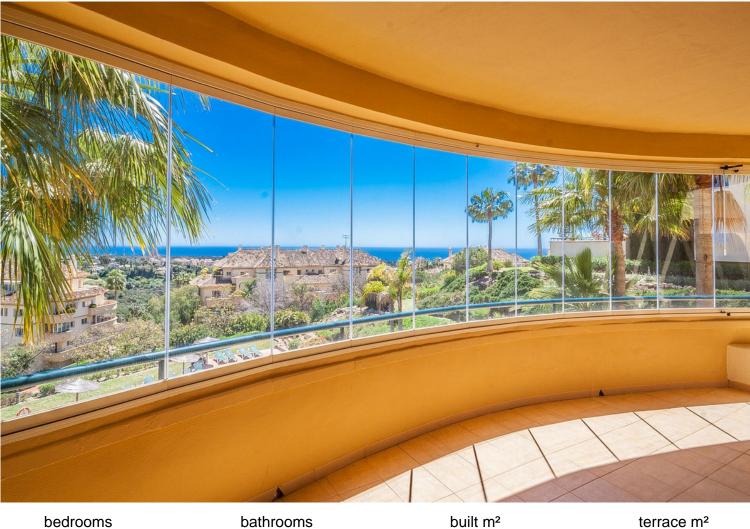

## **ELVIRIA**

bedrooms 2 bathrooms
2

built m

terrace m<sup>2</sup> 25

## 

Wonderful apartment with panoramic sea views located in one of the best blocks. It offers 2 bedrooms and 2 bathrooms, a spacious living and dining area with sea views, a fully fitted kitchen and a large south facing terrace with sun all day. The master bedroom comes with an ensuite bathroom. The second bedroom has direct access to the terrace with beautiful mountain views. Elviria Hills has 9 communal pools and 2 tennis courts. Also located in this complex is the Michelin Star Restaurant El Lago and the 9-hole golf course Greenlife. Extras: underground parking space, storage room, air conditioning, fully fitted kitchen, lift