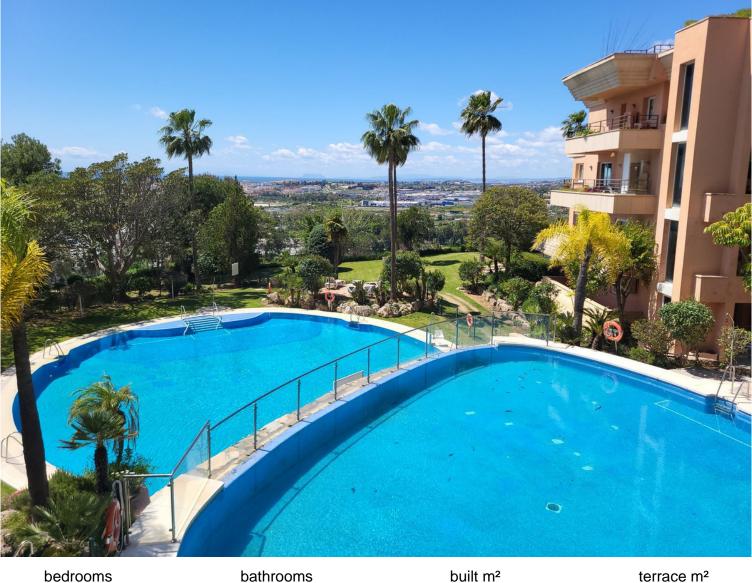

## NUEVA ANDALUCÍA

2

bathrooms 2

built m<sup>2</sup>

terrace m<sup>2</sup>

## IN NUEVA ANDALUCÍA

Exclusive 2-Bedroom Apartment with Panoramic Views in Magna Marbella We present this magnificent property located in the prestigious Magna Marbella development, one of the most sought-after areas in Nueva Andalucía. With a built area of 117 m<sup>2</sup>, including a spacious 25 m<sup>2</sup> terrace, this apartment offers comfort, plenty of natural light, and unbeatable views. The property features 2 spacious bedrooms and 2 full bathrooms, and boasts underfloor heating throughout, ideal for enjoying a cozy atmosphere all year round. Thanks to its east-facing orientation, the property is bathed in morning sunlight and offers spectacular views of La Concha and the prestigious Los Naranjos Golf Course. A perfect spot to relax outdoors and enjoy the privileged natural surroundings of the Costa del Sol. The community is currently undergoing a comprehensive renovation of façades, terraces, and communal areas,...