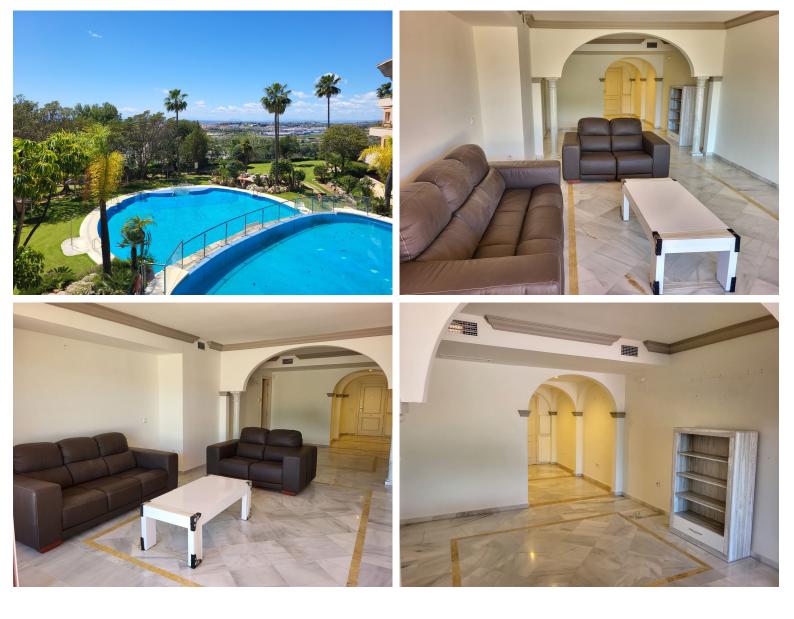

## IN NUEVA ANDALUCÍA

Exclusive 2-Bedroom Apartment with Panoramic Views in Magna Marbella We present this magnificent property located in the prestigious Magna Marbella development, one of the most sought-after areas in Nueva Andalucía. With a built area of 117 m<sup>2</sup>, including a spacious 25 m<sup>2</sup> terrace, this apartment offers comfort, plenty of natural light, and unbeatable views. The property features 2 spacious bedrooms and 2 full bathrooms, and boasts underfloor heating throughout, ideal for enjoying a cozy atmosphere all year round. Thanks to its east-facing orientation, the property is bathed in morning sunlight and offers spectacular views of La Concha and the prestigious Los Naranjos Golf Course. A perfect spot to relax outdoors and enjoy the privileged natural surroundings of the Costa del Sol. The community is currently undergoing a comprehensive renovation of façades, terraces, and communal areas,...