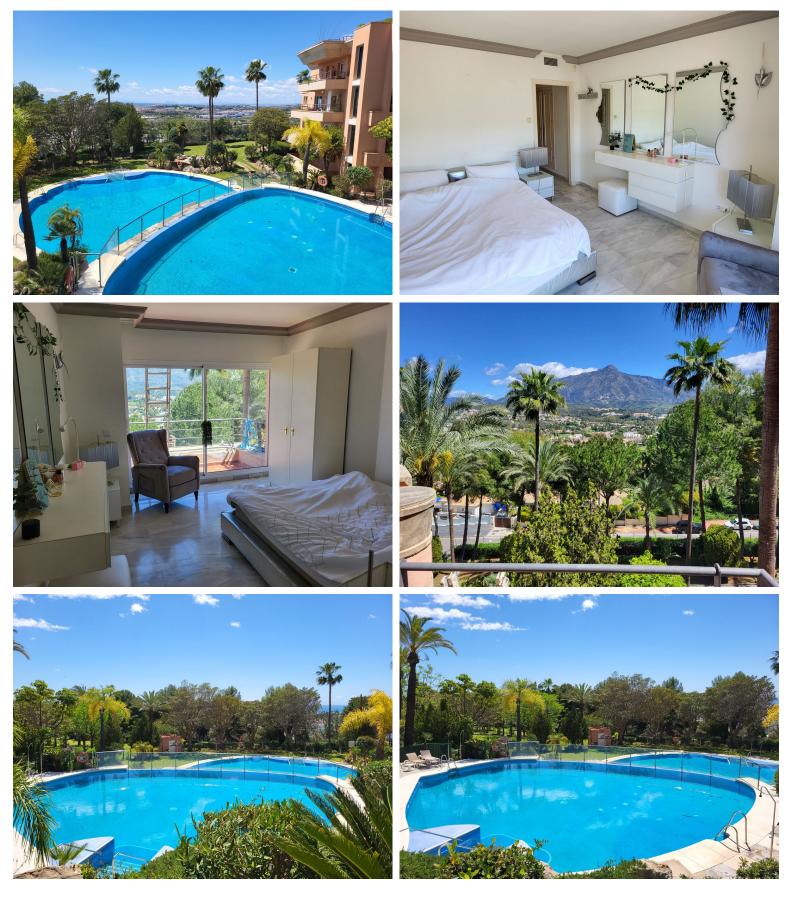

## IN NUEVA ANDALUCÍA

Exclusive 2-Bedroom Apartment with Panoramic Views in Magna Marbella We present this magnificent property located in the prestigious Magna Marbella development, one of the most sought-after areas in Nueva Andalucía. With a built area of 117 m<sup>2</sup>, including a spacious 25 m<sup>2</sup> terrace, this apartment offers comfort, plenty of natural light, and unbeatable views. The property features 2 spacious bedrooms and 2 full bathrooms, and boasts underfloor heating throughout, ideal for enjoying a cozy atmosphere all year round. Thanks to its east-facing orientation, the property is bathed in morning sunlight and offers spectacular views of La Concha and the prestigious Los Naranjos Golf Course. A perfect spot to relax outdoors and enjoy the privileged natural surroundings of the Costa del Sol. The community is currently undergoing a comprehensive renovation of façades, terraces, and communal areas,...