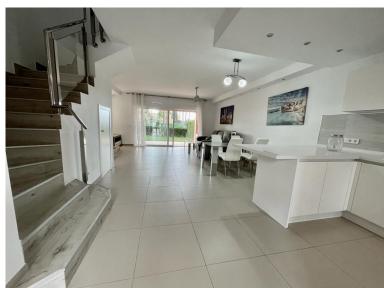

## ■■■ IN BENAHAVÍS

New south facing three bedroom townhouse in Paraiso Bellevue, in El Paraiso on the New Golden Mile, just a short drive from the beach and all leisure amenities. The complex boasts fantastically maintained gardens and a large communal lagoon style swimming pool. On the main level there is a living room with a fireplace and patio doors leading to the terrace and private garden; Open plan kitchen along with breakfast bar and guest toilet. On the upper level is the master suite with access to the private terrace and two guest bedrooms that share a bathroom. There is also a large solarium with partial sea and mountain views. Other features include marble floors, fitted wardrobes and hot and cold air conditioning.