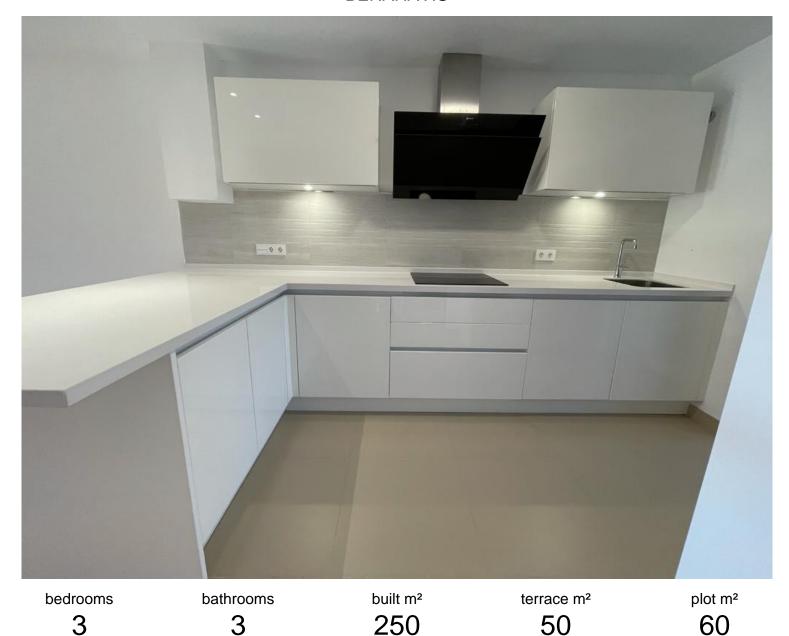

## ■■■ IN BENAHAVÍS

New south facing three bedroom townhouse in Paraiso Bellevue, in El Paraiso on the New Golden Mile, just a short drive from the beach and all leisure amenities. The complex boasts fantastically maintained gardens and a large communal lagoon style swimming pool. On the main level there is a living room with a fireplace and patio doors leading to the terrace and private garden; Open plan kitchen along with breakfast bar and guest toilet. On the upper level is the master suite with access to the private terrace and two guest bedrooms that share a bathroom. There is also a large solarium with partial sea and mountain views. Other features include marble floors, fitted wardrobes and hot and cold air conditioning.