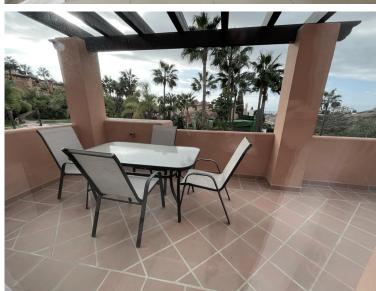

## ■■■ IN BENAHAVÍS

New south facing three bedroom townhouse in Paraiso Bellevue, in El Paraiso on the New Golden Mile, just a short drive from the beach and all leisure amenities. The complex boasts fantastically maintained gardens and a large communal lagoon style swimming pool. On the main level there is a living room with a fireplace and patio doors leading to the terrace and private garden; Open plan kitchen along with breakfast bar and guest toilet. On the upper level is the master suite with access to the private terrace and two guest bedrooms that share a bathroom. There is also a large solarium with partial sea and mountain views. Other features include marble floors, fitted wardrobes and hot and cold air conditioning.