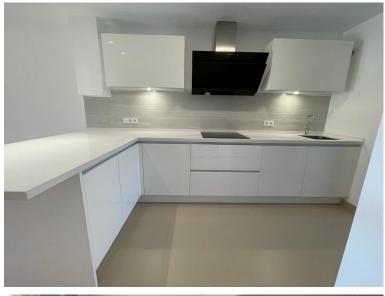

## ■■■ IN BENAHAVÍS

New south facing three bedroom townhouse in Paraiso Bellevue, in El Paraiso on the New Golden Mile, just a short drive from the beach and all leisure amenities. The complex boasts fantastically maintained gardens and a large communal lagoon style swimming pool. On the main level there is a living room with a fireplace and patio doors leading to the terrace and private garden; Open plan kitchen along with breakfast bar and guest toilet. On the upper level is the master suite with access to the private terrace and two guest bedrooms that share a bathroom. There is also a large solarium with partial sea and mountain views. Other features include marble floors, fitted wardrobes and hot and cold air conditioning.