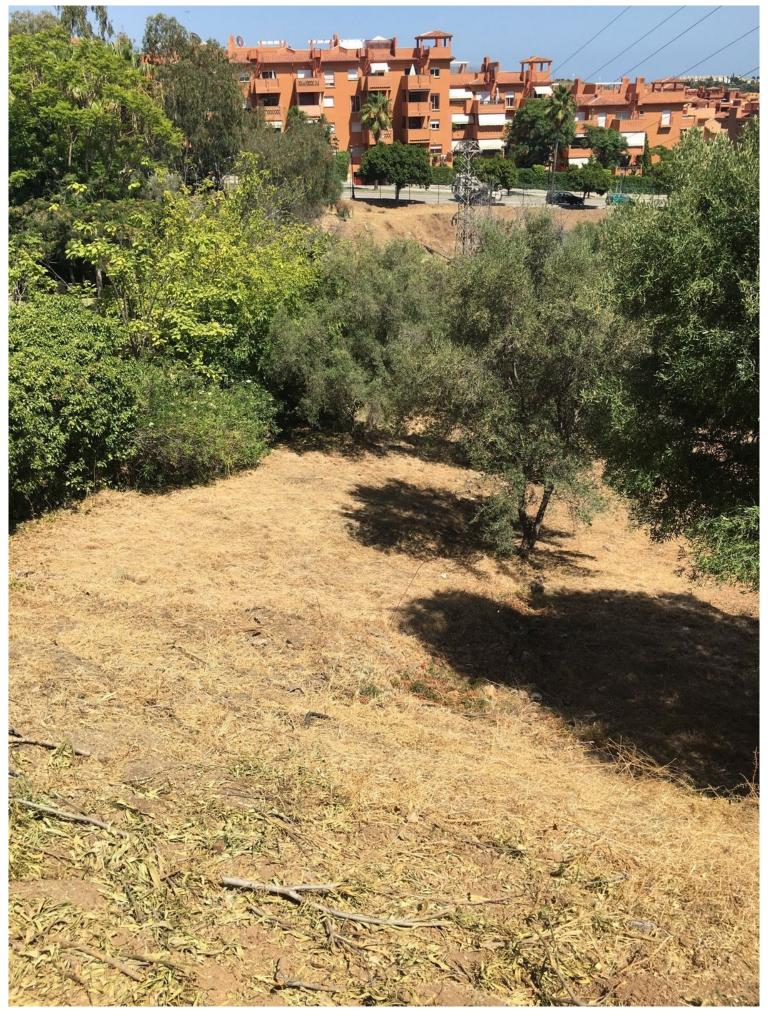

## ■■■■■■■ IN HACIENDA LAS CHAPAS

Plot ready for project submission and license application, in Hacienda las Chapas Urbanization. 1,860 m2 plot. Includes a preliminary construction project, topographical and geotechnical study. Due to its topography, it allows for the construction of a total home of 550 m2. Community fees €2,200 per year (24-hour security, street cleaning and green waste collection, and tennis court). Property Tax €1,600 per year. SUPERCOR supermarket open 365 days a year in the development. Mercadona - Aldi - LDL 2 km away International schools Gas station 1 km away Public medical center 1 km away Cabopino marina and beaches 5 minutes by car