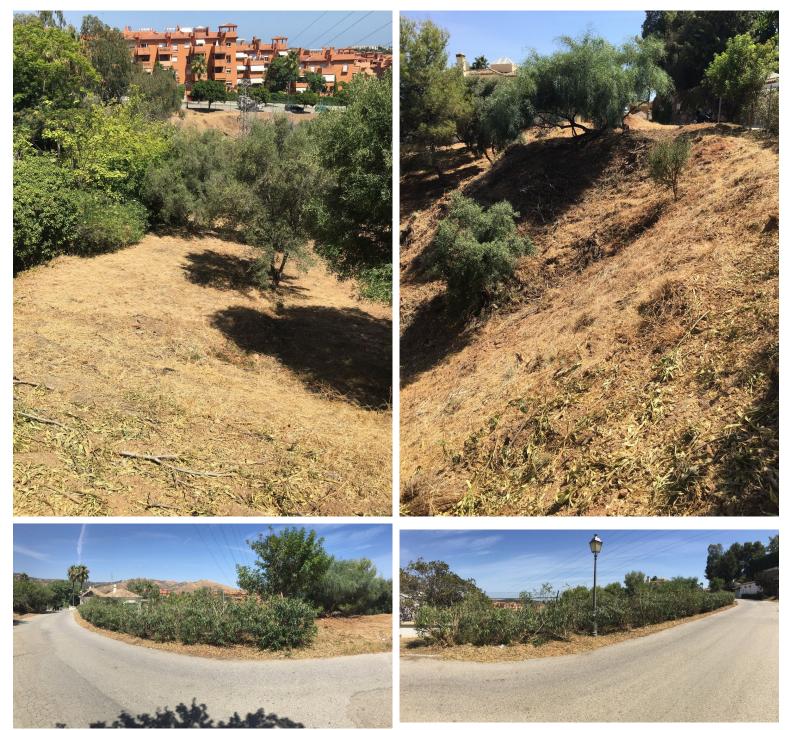

## ■■■■■■■ IN HACIENDA LAS CHAPAS

Plot ready for project submission and license application, in Hacienda las Chapas Urbanization. 1,860 m2 plot. Includes a preliminary construction project, topographical and geotechnical study. Due to its topography, it allows for the construction of a total home of 550 m2. Community fees €2,200 per year (24-hour security, street cleaning and green waste collection, and tennis court). Property Tax €1,600 per year. SUPERCOR supermarket open 365 days a year in the development. Mercadona - Aldi - LDL 2 km away International schools Gas station 1 km away Public medical center 1 km away Cabopino marina and beaches 5 minutes by car