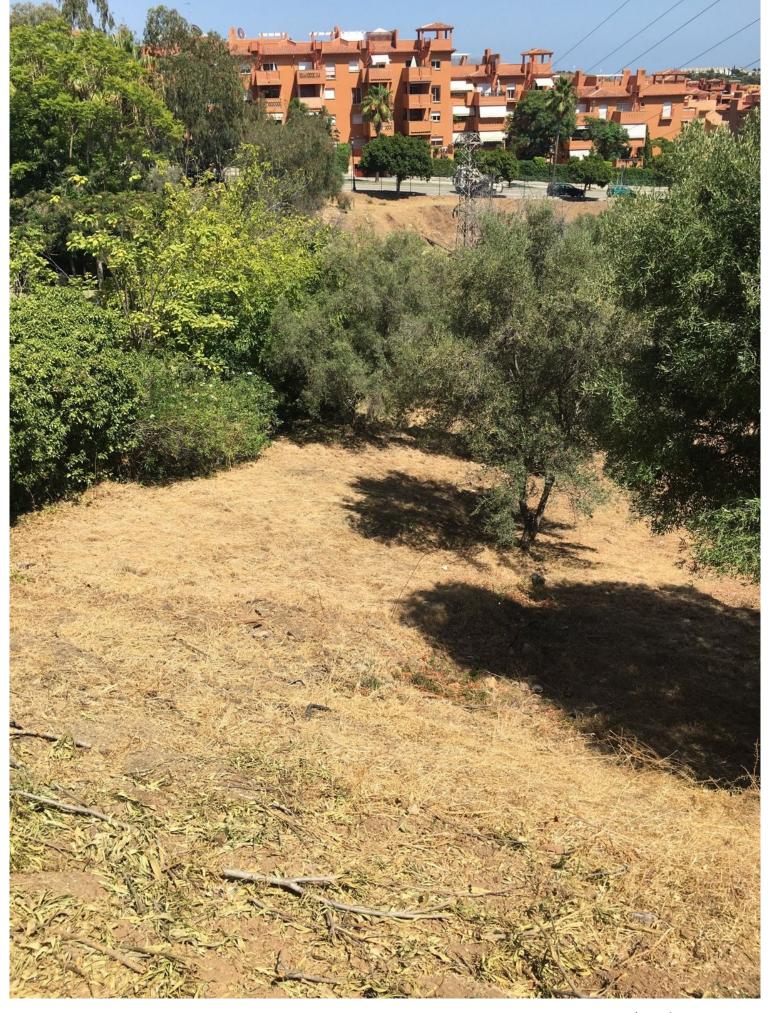

## ■■■■■■■ IN HACIENDA LAS CHAPAS

Plot ready for project submission and license application, in Hacienda las Chapas Urbanization. 1,860 m2 plot. Includes a preliminary construction project, topographical and geotechnical study. Due to its topography, it allows for the construction of a total home of 550 m2. Community fees €2,200 per year (24-hour security, street cleaning and green waste collection, and tennis court). Property Tax €1,600 per year. SUPERCOR supermarket open 365 days a year in the development. Mercadona - Aldi - LDL 2 km away International schools Gas station 1 km away Public medical center 1 km away Cabopino marina and beaches 5 minutes by car