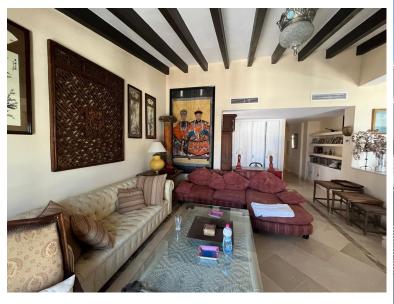

## ■■■■■■■■■■ IN PUERTO BANÚS

Middle Floor Apartment, Puerto Banús, Costa del Sol. 2 Bedrooms, 2 Bathrooms, Built 144 m², Terrace 10 m². Setting: Beachfront, Town, Commercial Area, Beachside, Port, Close To Shops, Close To Sea, Close To Town. Orientation: South. Condition: Renovation Required. Climate Control: Air Conditioning. Views: Sea, Mountain, Beach, Port. Features: Covered Terrace, Private Terrace. Furniture: Fully Furnished. Kitchen: Fully Fitted. Security: Gated Complex, Alarm System, 24 Hour Security. Parking: Garage, Communal. Category: Beachfront.