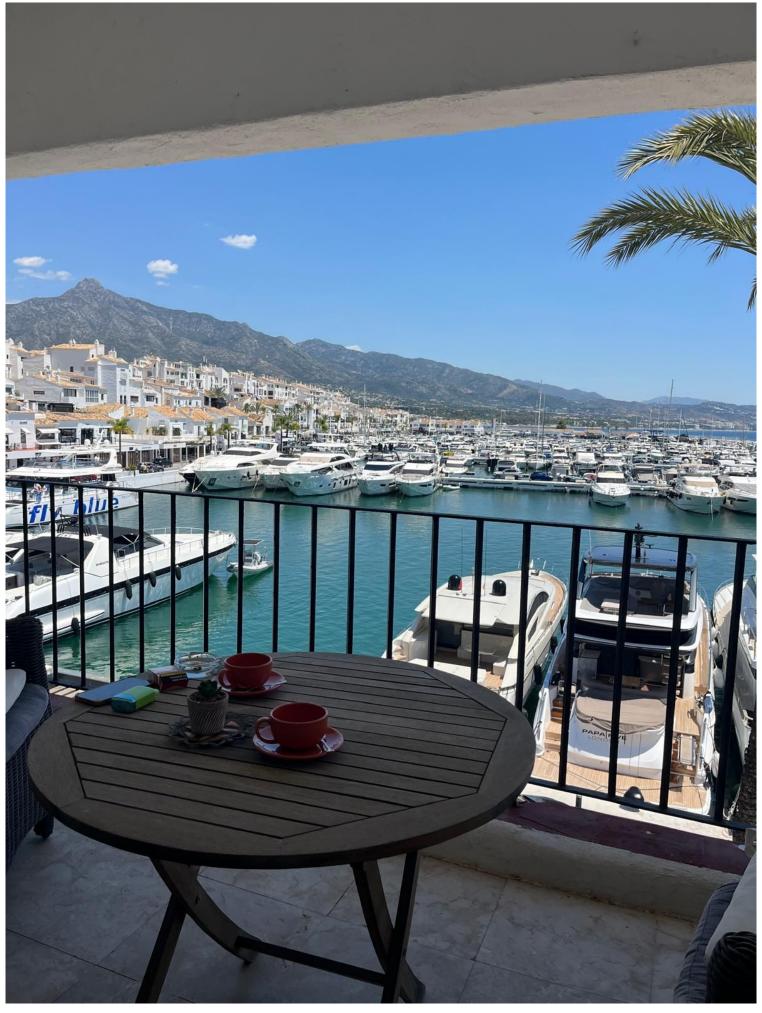

## ■■■■■■■■■■ IN PUERTO BANÚS

Middle Floor Apartment, Puerto Banús, Costa del Sol. 2 Bedrooms, 2 Bathrooms, Built 144 m², Terrace 10 m². Setting: Beachfront, Town, Commercial Area, Beachside, Port, Close To Shops, Close To Sea, Close To Town. Orientation: South. Condition: Renovation Required. Climate Control: Air Conditioning. Views: Sea, Mountain, Beach, Port. Features: Covered Terrace, Private Terrace. Furniture: Fully Furnished. Kitchen: Fully Fitted. Security: Gated Complex, Alarm System, 24 Hour Security. Parking: Garage, Communal. Category: Beachfront.