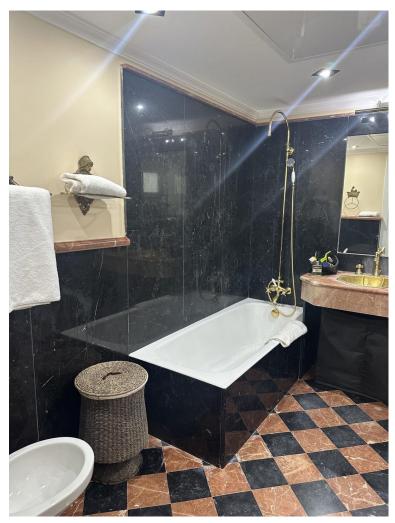

## ■■■■■■■■■■ IN PUERTO BANÚS

Middle Floor Apartment, Puerto Banús, Costa del Sol. 2 Bedrooms, 2 Bathrooms, Built 144 m², Terrace 10 m². Setting: Beachfront, Town, Commercial Area, Beachside, Port, Close To Shops, Close To Sea, Close To Town. Orientation: South. Condition: Renovation Required. Climate Control: Air Conditioning. Views: Sea, Mountain, Beach, Port. Features: Covered Terrace, Private Terrace. Furniture: Fully Furnished. Kitchen: Fully Fitted. Security: Gated Complex, Alarm System, 24 Hour Security. Parking: Garage, Communal. Category: Beachfront.