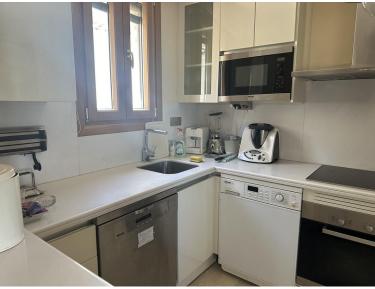

## ■■■■■■■■■■ IN PUERTO BANÚS

Middle Floor Apartment, Puerto Banús, Costa del Sol. 2 Bedrooms, 2 Bathrooms, Built 144 m², Terrace 10 m². Setting: Beachfront, Town, Commercial Area, Beachside, Port, Close To Shops, Close To Sea, Close To Town. Orientation: South. Condition: Renovation Required. Climate Control: Air Conditioning. Views: Sea, Mountain, Beach, Port. Features: Covered Terrace, Private Terrace. Furniture: Fully Furnished. Kitchen: Fully Fitted. Security: Gated Complex, Alarm System, 24 Hour Security. Parking: Garage, Communal. Category: Beachfront.