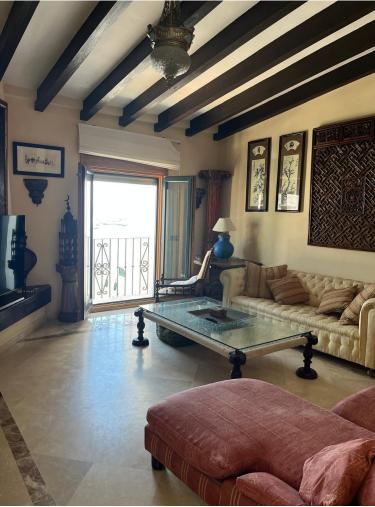

## ■■■■■■■■■■ IN PUERTO BANÚS

Middle Floor Apartment, Puerto Banús, Costa del Sol. 2 Bedrooms, 2 Bathrooms, Built 144 m², Terrace 10 m². Setting: Beachfront, Town, Commercial Area, Beachside, Port, Close To Shops, Close To Sea, Close To Town. Orientation: South. Condition: Renovation Required. Climate Control: Air Conditioning. Views: Sea, Mountain, Beach, Port. Features: Covered Terrace, Private Terrace. Furniture: Fully Furnished. Kitchen: Fully Fitted. Security: Gated Complex, Alarm System, 24 Hour Security. Parking: Garage, Communal. Category: Beachfront.