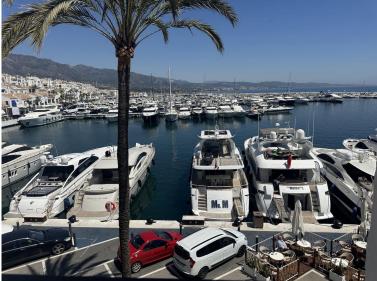

## ■■■■■■■■■■ IN PUERTO BANÚS

Middle Floor Apartment, Puerto Banús, Costa del Sol. 2 Bedrooms, 2 Bathrooms, Built 144 m², Terrace 10 m². Setting: Beachfront, Town, Commercial Area, Beachside, Port, Close To Shops, Close To Sea, Close To Town. Orientation: South. Condition: Renovation Required. Climate Control: Air Conditioning. Views: Sea, Mountain, Beach, Port. Features: Covered Terrace, Private Terrace. Furniture: Fully Furnished. Kitchen: Fully Fitted. Security: Gated Complex, Alarm System, 24 Hour Security. Parking: Garage, Communal. Category: Beachfront.