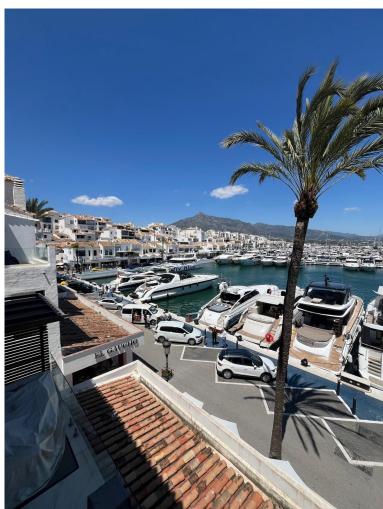

## ■■■■■■■■■■ IN PUERTO BANÚS

Middle Floor Apartment, Puerto Banús, Costa del Sol. 2 Bedrooms, 2 Bathrooms, Built 144 m², Terrace 10 m². Setting: Beachfront, Town, Commercial Area, Beachside, Port, Close To Shops, Close To Sea, Close To Town. Orientation: South. Condition: Renovation Required. Climate Control: Air Conditioning. Views: Sea, Mountain, Beach, Port. Features: Covered Terrace, Private Terrace. Furniture: Fully Furnished. Kitchen: Fully Fitted. Security: Gated Complex, Alarm System, 24 Hour Security. Parking: Garage, Communal. Category: Beachfront.