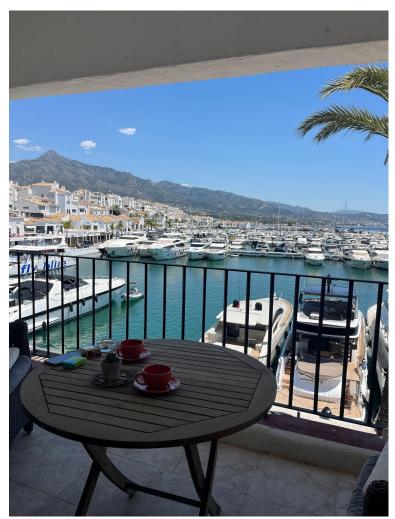

## ■■■■■■■■■■ IN PUERTO BANÚS

Middle Floor Apartment, Puerto Banús, Costa del Sol. 2 Bedrooms, 2 Bathrooms, Built 144 m², Terrace 10 m². Setting: Beachfront, Town, Commercial Area, Beachside, Port, Close To Shops, Close To Sea, Close To Town. Orientation: South. Condition: Renovation Required. Climate Control: Air Conditioning. Views: Sea, Mountain, Beach, Port. Features: Covered Terrace, Private Terrace. Furniture: Fully Furnished. Kitchen: Fully Fitted. Security: Gated Complex, Alarm System, 24 Hour Security. Parking: Garage, Communal. Category: Beachfront.