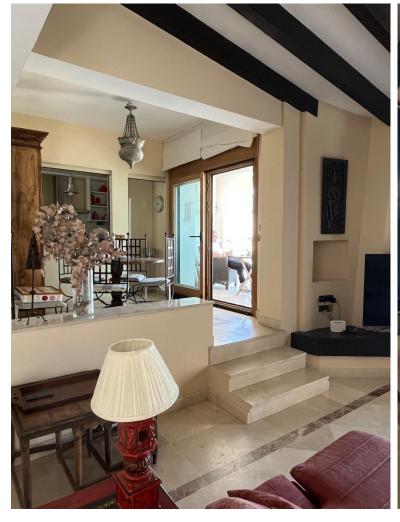

## ■■■■■■■■■■ IN PUERTO BANÚS

Middle Floor Apartment, Puerto Banús, Costa del Sol. 2 Bedrooms, 2 Bathrooms, Built 144 m², Terrace 10 m². Setting: Beachfront, Town, Commercial Area, Beachside, Port, Close To Shops, Close To Sea, Close To Town. Orientation: South. Condition: Renovation Required. Climate Control: Air Conditioning. Views: Sea, Mountain, Beach, Port. Features: Covered Terrace, Private Terrace. Furniture: Fully Furnished. Kitchen: Fully Fitted. Security: Gated Complex, Alarm System, 24 Hour Security. Parking: Garage, Communal. Category: Beachfront.