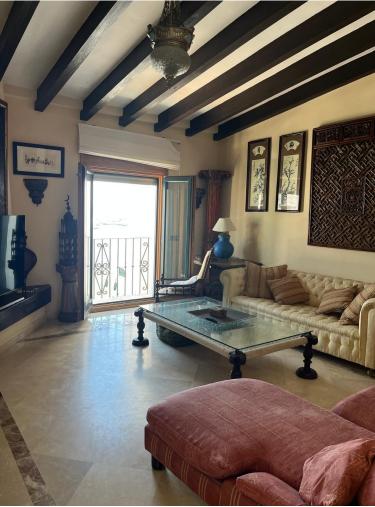

## PUERTO BANÚS

bedrooms 2

bathrooms  $\bf 2$ 

 $\begin{array}{c} \text{built } m^2 \\ 144 \end{array}$ 

terrace m² 10

## ■■■■■■■■■■ IN PUERTO BANÚS

Middle Floor Apartment, Puerto Banús, Costa del Sol. 2 Bedrooms, 2 Bathrooms, Built 144 m², Terrace 10 m². Setting: Beachfront, Town, Commercial Area, Beachside, Port, Close To Shops, Close To Sea, Close To Town. Orientation: South. Condition: Renovation Required. Climate Control: Air Conditioning. Views: Sea, Mountain, Beach, Port. Features: Covered Terrace, Private Terrace. Furniture: Fully Furnished. Kitchen: Fully Fitted. Security: Gated Complex, Alarm System, 24 Hour Security. Parking: Garage, Communal. Category: Beachfront.