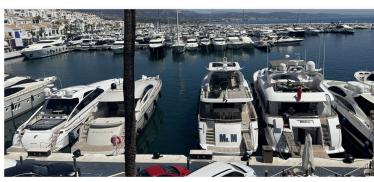

## ■■■■■■■■■■ IN PUERTO BANÚS

Middle Floor Apartment, Puerto Banús, Costa del Sol. 2 Bedrooms, 2 Bathrooms, Built 144 m², Terrace 10 m². Setting: Beachfront, Town, Commercial Area, Beachside, Port, Close To Shops, Close To Sea, Close To Town. Orientation: South. Condition: Renovation Required. Climate Control: Air Conditioning. Views: Sea, Mountain, Beach, Port. Features: Covered Terrace, Private Terrace. Furniture: Fully Furnished. Kitchen: Fully Fitted. Security: Gated Complex, Alarm System, 24 Hour Security. Parking: Garage, Communal. Category: Beachfront.