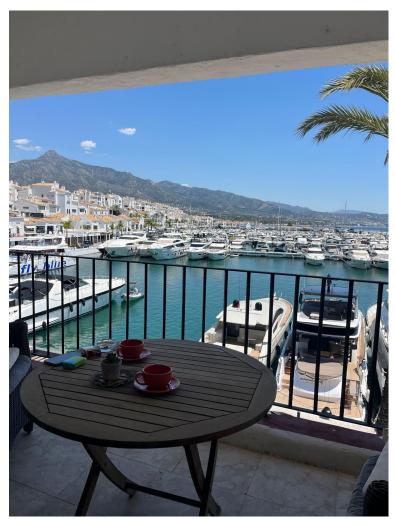

## PUERTO BANÚS

bedrooms 2

bathrooms  $\bf 2$ 

 $\begin{array}{c} \text{built } m^2 \\ 144 \end{array}$ 

terrace m² 10

## ■■■■■■■■■■ IN PUERTO BANÚS

Middle Floor Apartment, Puerto Banús, Costa del Sol. 2 Bedrooms, 2 Bathrooms, Built 144 m², Terrace 10 m². Setting: Beachfront, Town, Commercial Area, Beachside, Port, Close To Shops, Close To Sea, Close To Town. Orientation: South. Condition: Renovation Required. Climate Control: Air Conditioning. Views: Sea, Mountain, Beach, Port. Features: Covered Terrace, Private Terrace. Furniture: Fully Furnished. Kitchen: Fully Fitted. Security: Gated Complex, Alarm System, 24 Hour Security. Parking: Garage, Communal. Category: Beachfront.