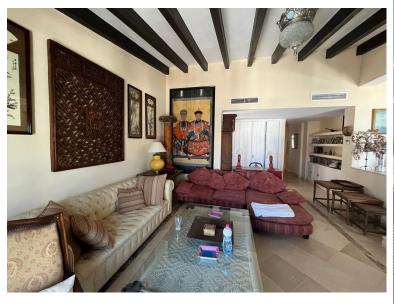

## PUERTO BANÚS

bedrooms 2

bathrooms  $\bf 2$ 

 $\begin{array}{c} \text{built } m^2 \\ 144 \end{array}$ 

terrace m² 10

## ■■■■■■■■■■ IN PUERTO BANÚS

Middle Floor Apartment, Puerto Banús, Costa del Sol. 2 Bedrooms, 2 Bathrooms, Built 144 m², Terrace 10 m². Setting: Beachfront, Town, Commercial Area, Beachside, Port, Close To Shops, Close To Sea, Close To Town. Orientation: South. Condition: Renovation Required. Climate Control: Air Conditioning. Views: Sea, Mountain, Beach, Port. Features: Covered Terrace, Private Terrace. Furniture: Fully Furnished. Kitchen: Fully Fitted. Security: Gated Complex, Alarm System, 24 Hour Security. Parking: Garage, Communal. Category: Beachfront.