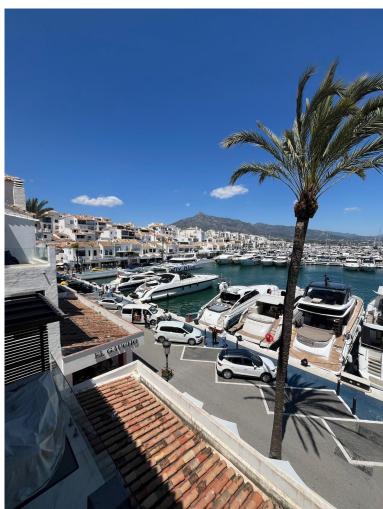

## PUERTO BANÚS

bedrooms 2

bathrooms  $\bf 2$ 

 $\begin{array}{c} \text{built } m^2 \\ 144 \end{array}$ 

terrace m² 10

## ■■■■■■■■■■ IN PUERTO BANÚS

Middle Floor Apartment, Puerto Banús, Costa del Sol. 2 Bedrooms, 2 Bathrooms, Built 144 m², Terrace 10 m². Setting: Beachfront, Town, Commercial Area, Beachside, Port, Close To Shops, Close To Sea, Close To Town. Orientation: South. Condition: Renovation Required. Climate Control: Air Conditioning. Views: Sea, Mountain, Beach, Port. Features: Covered Terrace, Private Terrace. Furniture: Fully Furnished. Kitchen: Fully Fitted. Security: Gated Complex, Alarm System, 24 Hour Security. Parking: Garage, Communal. Category: Beachfront.