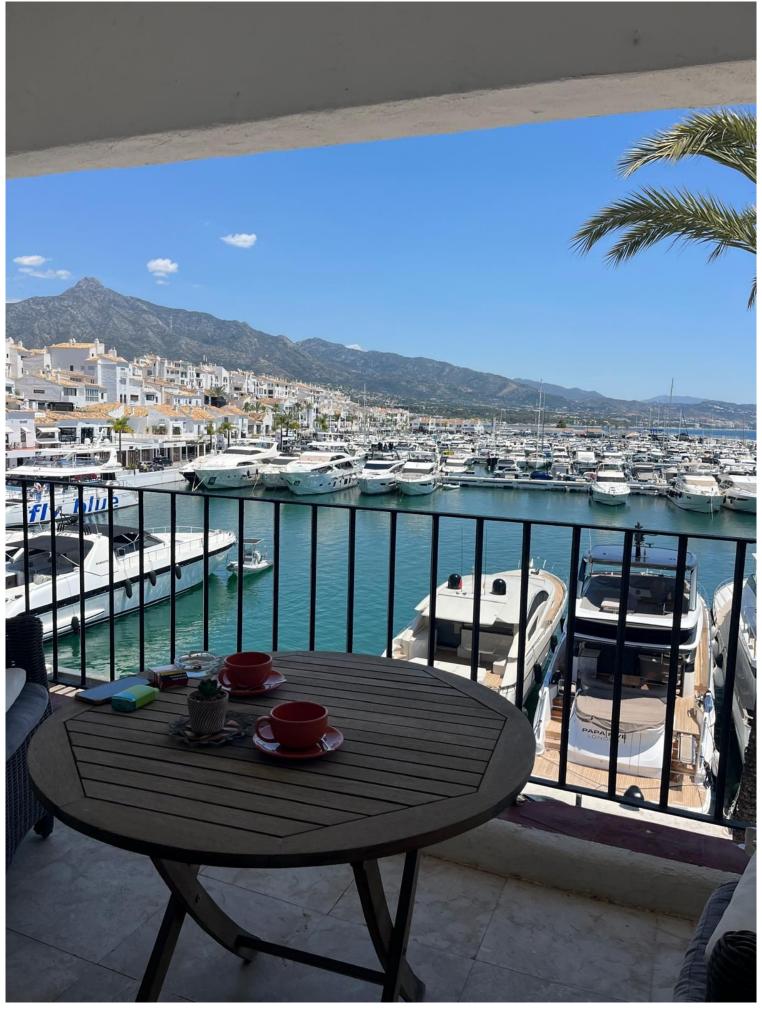

## PUERTO BANÚS

bedrooms 2

bathrooms  $\bf 2$ 

 $\begin{array}{c} \text{built } m^2 \\ 144 \end{array}$ 

terrace m² 10

## ■■■■■■■■■■ IN PUERTO BANÚS

Middle Floor Apartment, Puerto Banús, Costa del Sol. 2 Bedrooms, 2 Bathrooms, Built 144 m², Terrace 10 m². Setting: Beachfront, Town, Commercial Area, Beachside, Port, Close To Shops, Close To Sea, Close To Town. Orientation: South. Condition: Renovation Required. Climate Control: Air Conditioning. Views: Sea, Mountain, Beach, Port. Features: Covered Terrace, Private Terrace. Furniture: Fully Furnished. Kitchen: Fully Fitted. Security: Gated Complex, Alarm System, 24 Hour Security. Parking: Garage, Communal. Category: Beachfront.