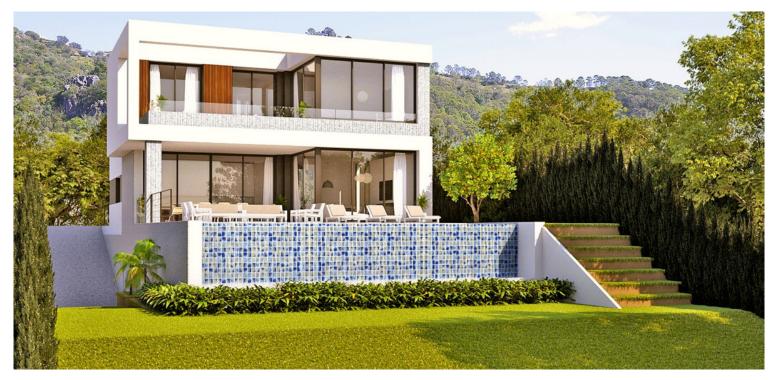

## **■■■■** IN BENALMADENA

New Development: Prices from 1,795,000 € to 1,795,000 €. [Beds: 4 - 4] [Built size: 204.00 m2 - 204.00 m2] Introducing the new villa – Our Latest Villa (with building license) We proudly present this villa, the newest addition to our exclusive villas collection. Ideally situated on the best plot of Sant Angelo in Benalmádena, this villa offers breathtaking sea views and features the same high-end finishes and specifications that define all our projects. The villas represent the perfect fusion of cutting-edge technology and contemporary design, always positioned to optimize views, sunlight, and privacy. This elegant, south-facing villa comprises 4 en-suite bedrooms with built-in wardrobes, an additional guest WC, an open-plan kitchen, dining area, living room, laundry/pantry, entrance hall, a basement with storage room, gym/cinema room, machine room, and garage space f...