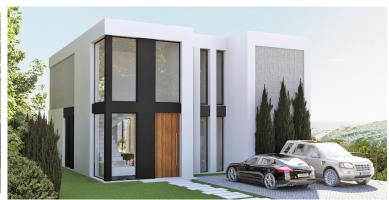

## **BENALMADENA**

bedrooms bathrooms built  $m^2$  terrace  $m^2$  plot  $m^2$  4 204 79 790

## ■■■■ IN BENALMADENA

New Development: Prices from 1,795,000 € to 1,795,000 €. [Beds: 4 - 4] [Built size: 204.00 m2 - 204.00 m2] Introducing the new villa – Our Latest Villa (with building license) We proudly present this villa, the newest addition to our exclusive villas collection. Ideally situated on the best plot of Sant Angelo in Benalmádena, this villa offers breathtaking sea views and features the same high-end finishes and specifications that define all our projects. The villas represent the perfect fusion of cutting-edge technology and contemporary design, always positioned to optimize views, sunlight, and privacy. This elegant, south-facing villa comprises 4 en-suite bedrooms with built-in wardrobes, an additional guest WC, an open-plan kitchen, dining area, living room, laundry/pantry, entrance hall, a basement with storage room, gym/cinema room, machine room, and garage space f...