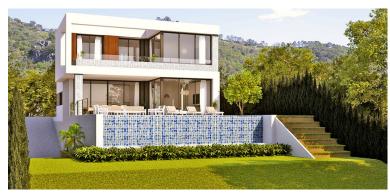

## **BENALMADENA**

bedrooms bathrooms built  $m^2$  terrace  $m^2$  plot  $m^2$  4 204 79 790

## ■■■■ IN BENALMADENA

New Development: Prices from 1,795,000 € to 1,795,000 €. [Beds: 4 - 4] [Built size: 204.00 m2 - 204.00 m2] Introducing the new villa – Our Latest Villa (with building license) We proudly present this villa, the newest addition to our exclusive villas collection. Ideally situated on the best plot of Sant Angelo in Benalmádena, this villa offers breathtaking sea views and features the same high-end finishes and specifications that define all our projects. The villas represent the perfect fusion of cutting-edge technology and contemporary design, always positioned to optimize views, sunlight, and privacy. This elegant, south-facing villa comprises 4 en-suite bedrooms with built-in wardrobes, an additional guest WC, an open-plan kitchen, dining area, living room, laundry/pantry, entrance hall, a basement with storage room, gym/cinema room, machine room, and garage space f...