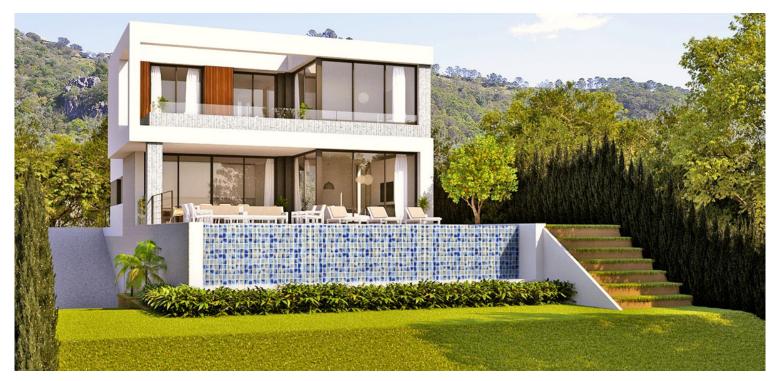

## **BENALMADENA**

bedrooms bathrooms built  $m^2$  terrace  $m^2$  plot  $m^2$  4 204 79 790

## ■■■■ IN BENALMADENA

New Development: Prices from 1,795,000 € to 1,795,000 €. [Beds: 4 - 4] [Built size: 204.00 m2 - 204.00 m2] Introducing the new villa – Our Latest Villa (with building license) We proudly present this villa, the newest addition to our exclusive villas collection. Ideally situated on the best plot of Sant Angelo in Benalmádena, this villa offers breathtaking sea views and features the same high-end finishes and specifications that define all our projects. The villas represent the perfect fusion of cutting-edge technology and contemporary design, always positioned to optimize views, sunlight, and privacy. This elegant, south-facing villa comprises 4 en-suite bedrooms with built-in wardrobes, an additional guest WC, an open-plan kitchen, dining area, living room, laundry/pantry, entrance hall, a basement with storage room, gym/cinema room, machine room, and garage space f...