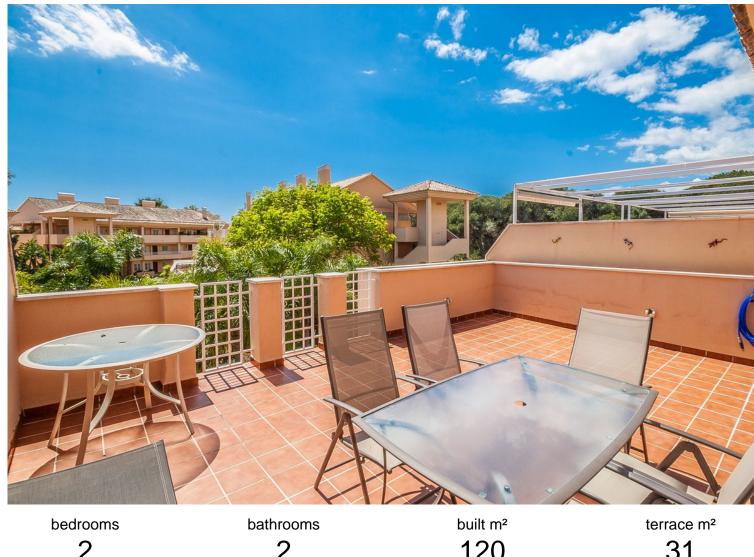

## **ELVIRIA**

120 31 2 2

## ■■■■■■■■ IN ELVIRIA

Discover your dream penthouse in Elviria! This stunning 2-bedroom, 2-bathroom residence boasts 120 m² of luxurious living space and a spacious 31 m² private terrace, perfect for soaking up the sun. Enjoy breathtaking views of the garden and communal pool while being just steps away from golf courses, shops, the sea, and schools. The south-facing orientation ensures plenty of natural light, while features like marble flooring, fitted wardrobes, and a fully equipped kitchen add to the elegance. With 24-hour security, underground parking, and a gated complex, your peace of mind is guaranteed. Don't miss out on this exceptional opportunity to live in paradise!