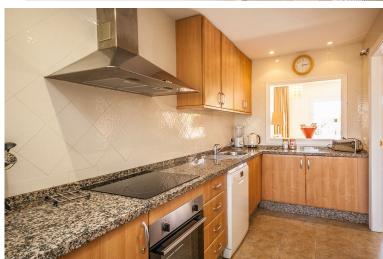

## ■■■■■■■■ IN ELVIRIA

Discover your dream penthouse in Elviria! This stunning 2-bedroom, 2-bathroom residence boasts 120 m² of luxurious living space and a spacious 31 m² private terrace, perfect for soaking up the sun. Enjoy breathtaking views of the garden and communal pool while being just steps away from golf courses, shops, the sea, and schools. The south-facing orientation ensures plenty of natural light, while features like marble flooring, fitted wardrobes, and a fully equipped kitchen add to the elegance. With 24-hour security, underground parking, and a gated complex, your peace of mind is guaranteed. Don't miss out on this exceptional opportunity to live in paradise!