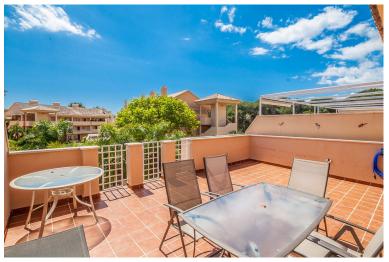

## ■■■■■■■■ IN ELVIRIA

Discover your dream penthouse in Elviria! This stunning 2-bedroom, 2-bathroom residence boasts 120 m² of luxurious living space and a spacious 31 m² private terrace, perfect for soaking up the sun. Enjoy breathtaking views of the garden and communal pool while being just steps away from golf courses, shops, the sea, and schools. The south-facing orientation ensures plenty of natural light, while features like marble flooring, fitted wardrobes, and a fully equipped kitchen add to the elegance. With 24-hour security, underground parking, and a gated complex, your peace of mind is guaranteed. Don't miss out on this exceptional opportunity to live in paradise!