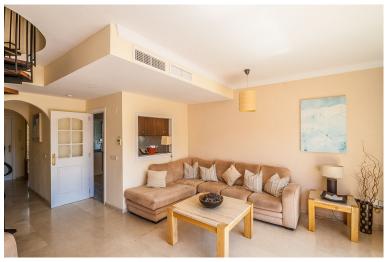

## ■■■■■■■■ IN ELVIRIA

Discover your dream penthouse in Elviria! This stunning 2-bedroom, 2-bathroom residence boasts 120 m² of luxurious living space and a spacious 31 m² private terrace, perfect for soaking up the sun. Enjoy breathtaking views of the garden and communal pool while being just steps away from golf courses, shops, the sea, and schools. The south-facing orientation ensures plenty of natural light, while features like marble flooring, fitted wardrobes, and a fully equipped kitchen add to the elegance. With 24-hour security, underground parking, and a gated complex, your peace of mind is guaranteed. Don't miss out on this exceptional opportunity to live in paradise!