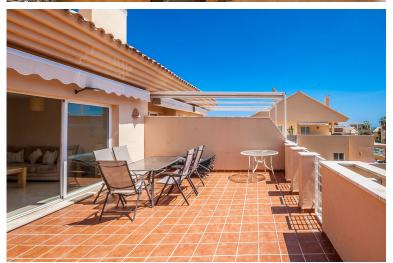

## ■■■■■■■■ IN ELVIRIA

Discover your dream penthouse in Elviria! This stunning 2-bedroom, 2-bathroom residence boasts 120 m² of luxurious living space and a spacious 31 m² private terrace, perfect for soaking up the sun. Enjoy breathtaking views of the garden and communal pool while being just steps away from golf courses, shops, the sea, and schools. The south-facing orientation ensures plenty of natural light, while features like marble flooring, fitted wardrobes, and a fully equipped kitchen add to the elegance. With 24-hour security, underground parking, and a gated complex, your peace of mind is guaranteed. Don't miss out on this exceptional opportunity to live in paradise!