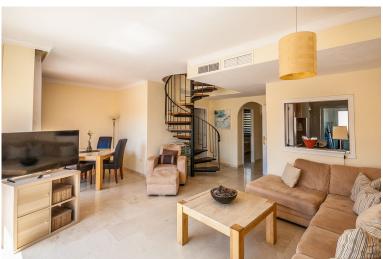

## ■■■■■■■■ IN ELVIRIA

Discover your dream penthouse in Elviria! This stunning 2-bedroom, 2-bathroom residence boasts 120 m² of luxurious living space and a spacious 31 m² private terrace, perfect for soaking up the sun. Enjoy breathtaking views of the garden and communal pool while being just steps away from golf courses, shops, the sea, and schools. The south-facing orientation ensures plenty of natural light, while features like marble flooring, fitted wardrobes, and a fully equipped kitchen add to the elegance. With 24-hour security, underground parking, and a gated complex, your peace of mind is guaranteed. Don't miss out on this exceptional opportunity to live in paradise!