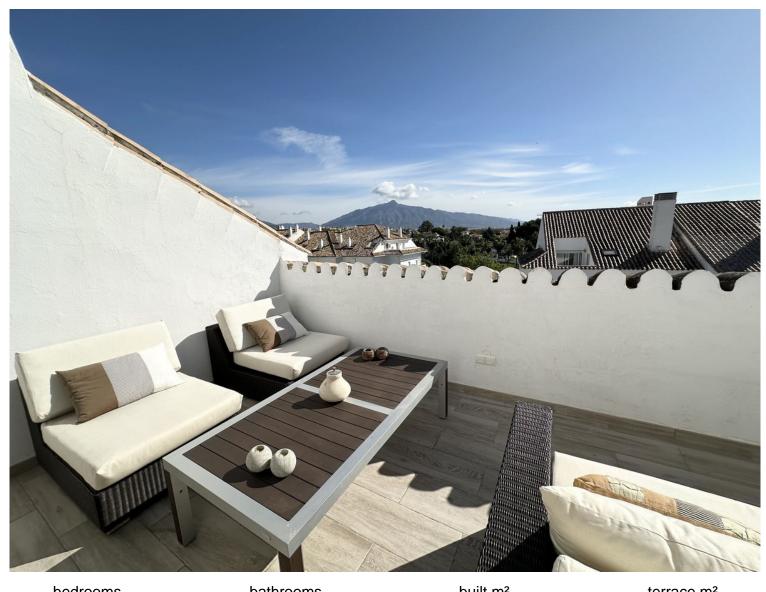

## **GUADALMINA BAJA**

bedrooms bathrooms built  $m^2$  terrace  $m^2$  6 190 40

## ■■■■■■■■ IN GUADALMINA BAJA

Stunning duplex penthouse with 5 bedrooms en suite located close to the beach in Gudalmina baja. Guadalmina baja is an area known for its residential tranquility seamlessly combined with proximity to city center, schools, restaurants and shops. Enjoy a short walk down to the beach and an equally short walk up to the San Jose private school. This property has been renovated to high standard with an open plan kitchen with Bosch appliances overlooking the bright living room leading out to an east facing terrace with views to Guadalmina Golf and La Concha mountain. The terrace is peaceful and overlooking the manicured gardens of the urbanisation. On the entrance level, you will also find two spacious and bright guest suites with walk in showers and a storage room and separate guest toilet. The property has wooden floors throughout and large terrace doors that completely disappear into t...