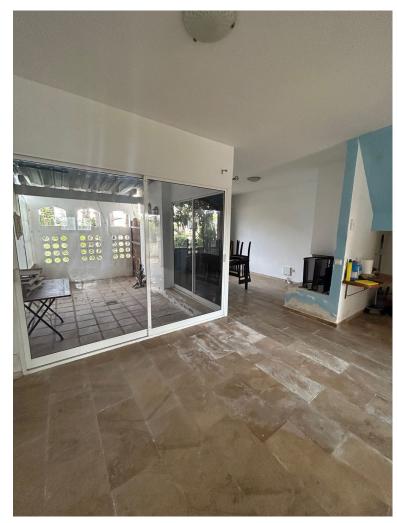

## ■■■ IN NEW GOLDEN MILE

Beachside Renovation Opportunity – 138 m² | 3 Bedrooms | 2.5 Bathrooms | Roof Terrace or 4th Bedroom Option Located in the sought-after Atalaya Isdabe, right next to the upscale Guadalmina district and less than a 10-minute drive from the bustling Puerto Banús, you will find this spacious 138 m² home – a unique opportunity to create your own beachside dream home. The home currently has 3 bedrooms and 2.5 bathrooms, with plenty of expansion options. On the upper floor there is space for a roof terrace with jacuzzi and outdoor kitchen – ideal for balmy summer evenings. Prefer extra interior space? Then you can easily create a full-fledged 4th bedroom and 3rd bathroom here. Thanks to the ongoing renovation of the community, this location is becoming even more attractive. Each home will soon have 2 private parking spaces – a rarity so close to the beach. About the location: Atalaya Isda...