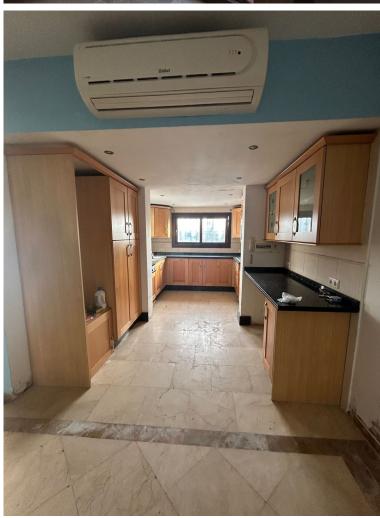

## ■■■ IN NEW GOLDEN MILE

Beachside Renovation Opportunity – 138 m² | 3 Bedrooms | 2.5 Bathrooms | Roof Terrace or 4th Bedroom Option Located in the sought-after Atalaya Isdabe, right next to the upscale Guadalmina district and less than a 10-minute drive from the bustling Puerto Banús, you will find this spacious 138 m² home – a unique opportunity to create your own beachside dream home. The home currently has 3 bedrooms and 2.5 bathrooms, with plenty of expansion options. On the upper floor there is space for a roof terrace with jacuzzi and outdoor kitchen – ideal for balmy summer evenings. Prefer extra interior space? Then you can easily create a full-fledged 4th bedroom and 3rd bathroom here. Thanks to the ongoing renovation of the community, this location is becoming even more attractive. Each home will soon have 2 private parking spaces – a rarity so close to the beach. About the location: Atalaya Isda...