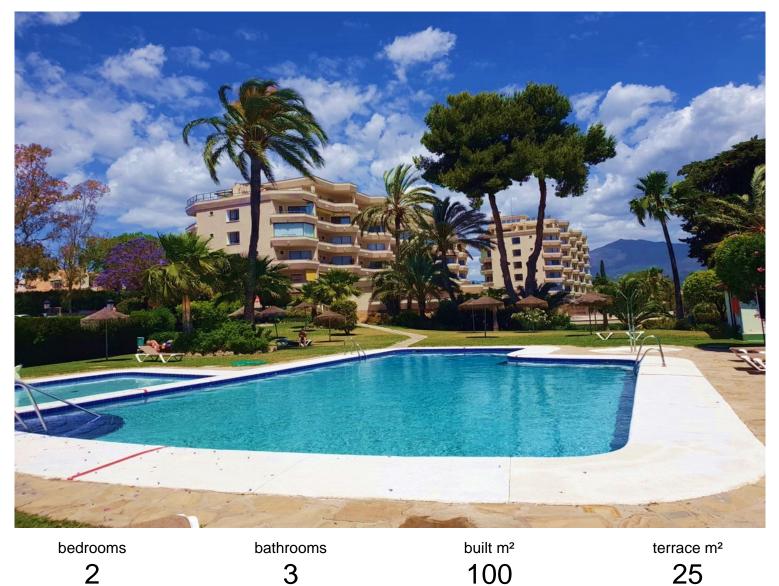

## IN ATALAYA

Fully renovated 2 bedroom corner apartment with panoramic sea, golf and mountain views, located in one of Atalaya's most desirable urbanisations next to the Atalaya Golf Club. This stunning, fully renovated 2-bedroom, 3-bathroom corner apartment is in excellent condition and ready to be enjoyed. This home offers a perfect blend of modern comfort, high-end finishes, and breathtaking views. You can access the apartment from the streed level (Wheel Chair friendly). Spanning 100 sqm of living space, the apartment boasts a spacious and comfortably furnished living room, seamlessly connected to a beautiful open-concept kitchen with a luxurious wood finish and custom lighting. Thoughtfully designed, custom lighting has been fitted throughout the entire apartment, enhancing its warm and inviting ambiance. Both generously sized bedrooms are flooded with natural light, creating bright and ...