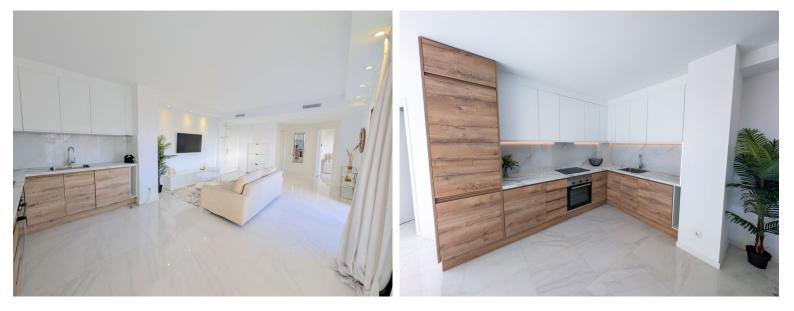

## IN ATALAYA

Fully renovated 2 bedroom corner apartment with panoramic sea, golf and mountain views, located in one of Atalaya's most desirable urbanisations next to the Atalaya Golf Club. This stunning, fully renovated 2-bedroom, 3-bathroom corner apartment is in excellent condition and ready to be enjoyed. This home offers a perfect blend of modern comfort, high-end finishes, and breathtaking views. You can access the apartment from the streed level (Wheel Chair friendly). Spanning 100 sqm of living space, the apartment boasts a spacious and comfortably furnished living room, seamlessly connected to a beautiful open-concept kitchen with a luxurious wood finish and custom lighting. Thoughtfully designed, custom lighting has been fitted throughout the entire apartment, enhancing its warm and inviting ambiance. Both generously sized bedrooms are flooded with natural light, creating bright and ...