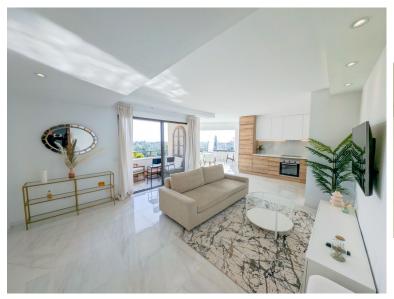

## IN ATALAYA

Fully renovated 2 bedroom corner apartment with panoramic sea, golf and mountain views, located in one of Atalaya's most desirable urbanisations next to the Atalaya Golf Club. This stunning, fully renovated 2-bedroom, 3-bathroom corner apartment is in excellent condition and ready to be enjoyed. This home offers a perfect blend of modern comfort, high-end finishes, and breathtaking views. You can access the apartment from the streed level (Wheel Chair friendly). Spanning 100 sqm of living space, the apartment boasts a spacious and comfortably furnished living room, seamlessly connected to a beautiful open-concept kitchen with a luxurious wood finish and custom lighting. Thoughtfully designed, custom lighting has been fitted throughout the entire apartment, enhancing its warm and inviting ambiance. Both generously sized bedrooms are flooded with natural light, creating bright and ...