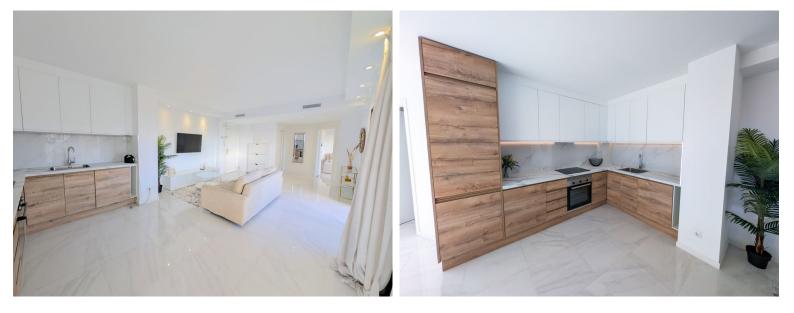

## ■■■■■■■■■■■ IN ATALAYA

Fully renovated 2 bedroom corner apartment with panoramic sea, golf and mountain views, located in one of Atalaya's most desirable urbanisations next to the Atalaya Golf Club. This stunning, fully renovated 2-bedroom, 3-bathroom corner apartment is in excellent condition and ready to be enjoyed. This home offers a perfect blend of modern comfort, high-end finishes, and breathtaking views. You can access the apartment from the streed level (Wheel Chair friendly). Spanning 100 sqm of living space, the apartment boasts a spacious and comfortably furnished living room, seamlessly connected to a beautiful open-concept kitchen with a luxurious wood finish and custom lighting. Thoughtfully designed, custom lighting has been fitted throughout the entire apartment, enhancing its warm and inviting ambiance. Both generously sized bedrooms are flooded with natural light, creating bright and ...