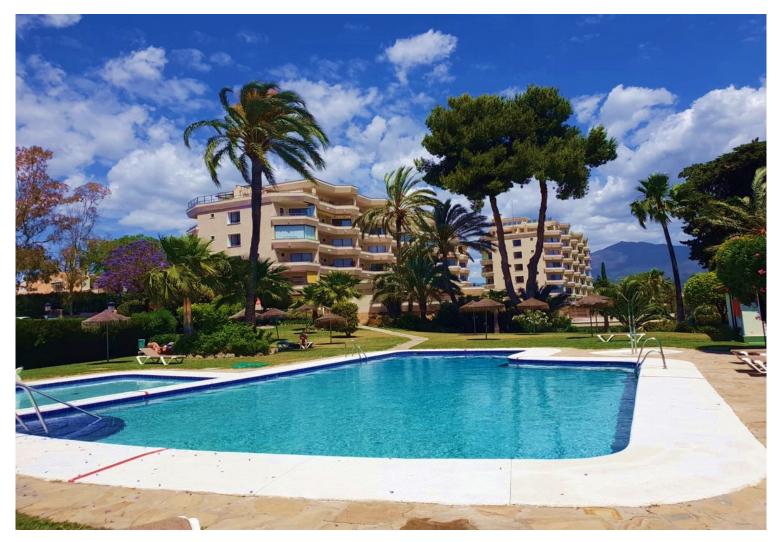

## ■■■■■■■■■■■ IN ATALAYA

Fully renovated 2 bedroom corner apartment with panoramic sea, golf and mountain views, located in one of Atalaya's most desirable urbanisations next to the Atalaya Golf Club. This stunning, fully renovated 2-bedroom, 3-bathroom corner apartment is in excellent condition and ready to be enjoyed. This home offers a perfect blend of modern comfort, high-end finishes, and breathtaking views. You can access the apartment from the streed level (Wheel Chair friendly). Spanning 100 sqm of living space, the apartment boasts a spacious and comfortably furnished living room, seamlessly connected to a beautiful open-concept kitchen with a luxurious wood finish and custom lighting. Thoughtfully designed, custom lighting has been fitted throughout the entire apartment, enhancing its warm and inviting ambiance. Both generously sized bedrooms are flooded with natural light, creating bright and ...