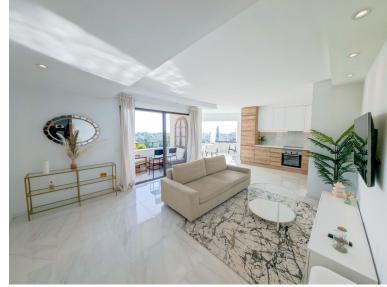

## ■■■■■■■■■■■ IN ATALAYA

Fully renovated 2 bedroom corner apartment with panoramic sea, golf and mountain views, located in one of Atalaya's most desirable urbanisations next to the Atalaya Golf Club. This stunning, fully renovated 2-bedroom, 3-bathroom corner apartment is in excellent condition and ready to be enjoyed. This home offers a perfect blend of modern comfort, high-end finishes, and breathtaking views. You can access the apartment from the streed level (Wheel Chair friendly). Spanning 100 sqm of living space, the apartment boasts a spacious and comfortably furnished living room, seamlessly connected to a beautiful open-concept kitchen with a luxurious wood finish and custom lighting. Thoughtfully designed, custom lighting has been fitted throughout the entire apartment, enhancing its warm and inviting ambiance. Both generously sized bedrooms are flooded with natural light, creating bright and ...