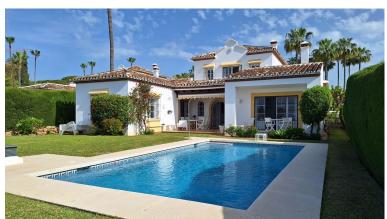

## ■■■■■ IN ELVIRIA

Beautiful property located in a quiet cul-de-sac in one of the most desirable areas of residential Elviria. This south facing villa commands incredible views over Elvira to the sea from both ground level and the first floor master bedroom. On entrance level we find an ample hall which leads directly to the covered terrace area, garden with pool. On this level there are 3 bedrooms and 3 bathrooms. On the first floor we find the master bedroom with its en suite bathroom and walk-in wardrobe. It also has its own private terrace with amazing 180 degree sea views. It needs some renovations!!!