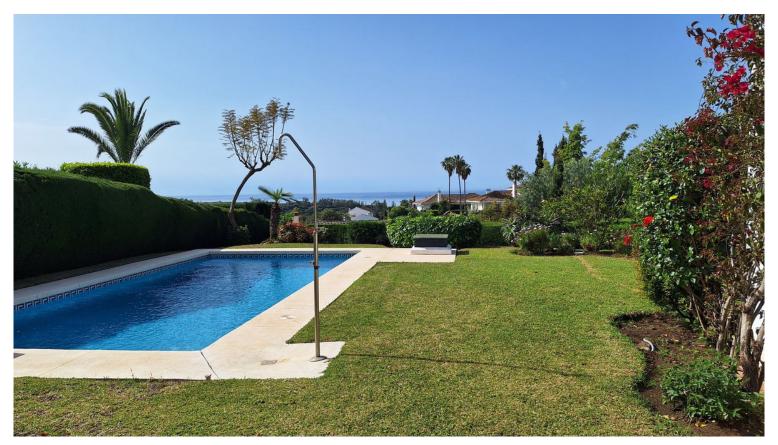

## ■■■■■ IN ELVIRIA

Beautiful property located in a quiet cul-de-sac in one of the most desirable areas of residential Elviria. This south facing villa commands incredible views over Elvira to the sea from both ground level and the first floor master bedroom. On entrance level we find an ample hall which leads directly to the covered terrace area, garden with pool. On this level there are 3 bedrooms and 3 bathrooms. On the first floor we find the master bedroom with its en suite bathroom and walk-in wardrobe. It also has its own private terrace with amazing 180 degree sea views. It needs some renovations!!!