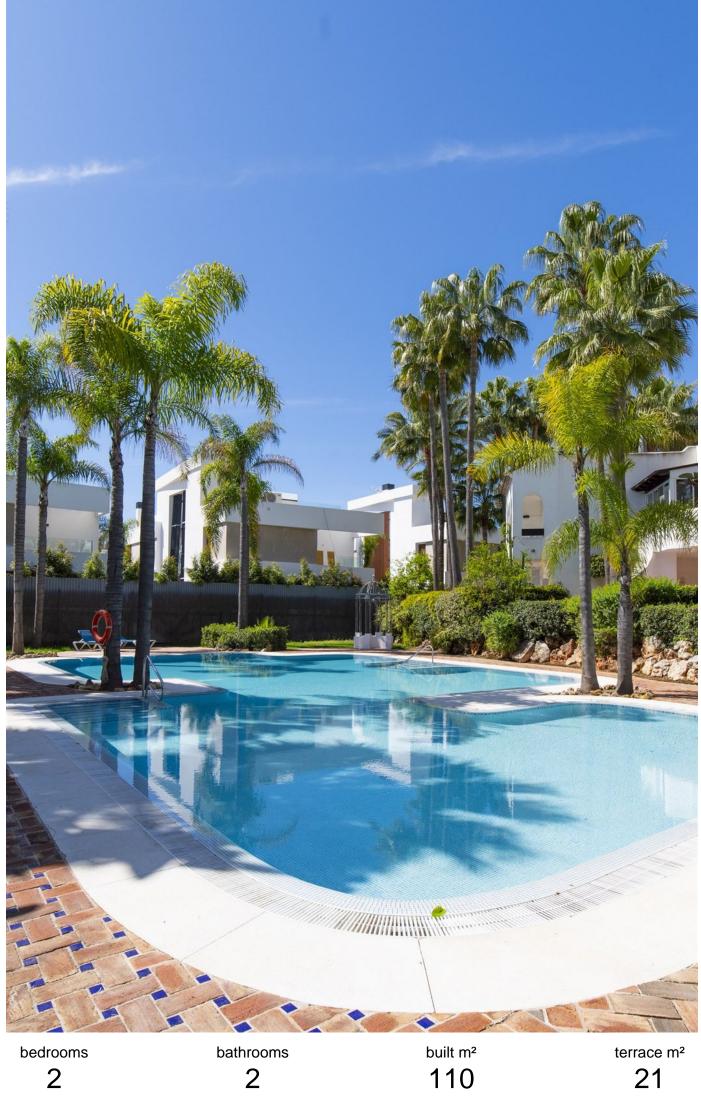

## PUERTO BANÚS

built m² 110 bedrooms 2 bathrooms 2

## ■■■■■■■■■■■ IN PUERTO BANÚS

Welcome to this well-maintained and bright apartment in the sought-after Jardines de Aldaba community, ideally located between Puerto Banús and San Pedro. The property enjoys one of the best locations in the complex, with beautiful views over the lush subtropical gardens. It offers two spacious bedrooms with built in wardrobes and two renovated bathrooms, a large and functional kitchen, and a generous living room with a dedicated dining area – ideal for both relaxation and entertaining. The apartment is sold fully furnished, ready for move in after the summer. The apartment comes with a private parking space in the underground garage and a separate storage room next to it. Just a short walk to the beach, with easy access to the best of both coastal living and city amenities. The area surrounding Jardines de Aldaba is one of the most desirable along the Marbella coast, nestled between ...