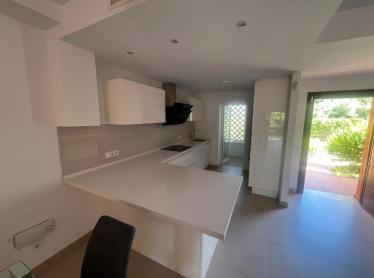

## **IN BENAHAVÍS**

Elegant Semi-Detached House with Sea Views in El Paraíso: Designed for those who love to enjoy life outdoors, this beautiful semi-detached house offers breathtaking sea and nature views from every level. Spread across two floors plus a rooftop solarium, the home features bright and functional spaces ideal for family living and entertaining. The south-facing living room on the ground floor opens onto a large private garden, which leads directly to the extensive communal gardens with a tropical pool area. The open-plan kitchen, fitted with top-range appliances, connects seamlessly to the dining and living areas, creating a spacious and luminous environment. This level also includes a guest bedroom with a bathroom. Upstairs, the sleeping area offers three bedrooms and two bathrooms, including a master bedroom with ensuite and a private terrace. The rooftop solarium is perfect for re...