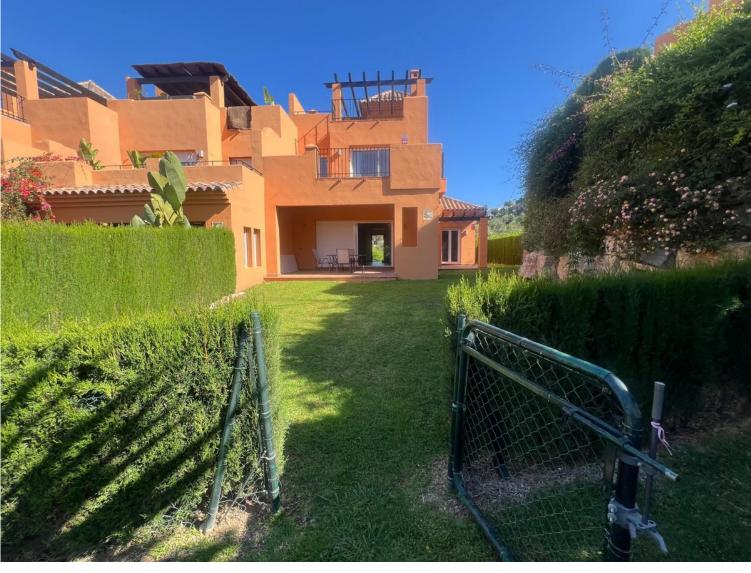

## **IN BENAHAVÍS**

Elegant Semi-Detached House with Sea Views in El Paraíso: Designed for those who love to enjoy life outdoors, this beautiful semi-detached house offers breathtaking sea and nature views from every level. Spread across two floors plus a rooftop solarium, the home features bright and functional spaces ideal for family living and entertaining. The south-facing living room on the ground floor opens onto a large private garden, which leads directly to the extensive communal gardens with a tropical pool area. The open-plan kitchen, fitted with top-range appliances, connects seamlessly to the dining and living areas, creating a spacious and luminous environment. This level also includes a guest bedroom with a bathroom. Upstairs, the sleeping area offers three bedrooms and two bathrooms, including a master bedroom with ensuite and a private terrace. The rooftop solarium is perfect for re...