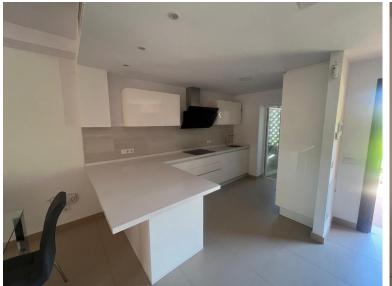

## **IN BENAHAVÍS**

Elegant Semi-Detached House with Sea Views in El Paraíso: Designed for those who love to enjoy life outdoors, this beautiful semi-detached house offers breathtaking sea and nature views from every level. Spread across two floors plus a rooftop solarium, the home features bright and functional spaces ideal for family living and entertaining. The south-facing living room on the ground floor opens onto a large private garden, which leads directly to the extensive communal gardens with a tropical pool area. The open-plan kitchen, fitted with top-range appliances, connects seamlessly to the dining and living areas, creating a spacious and luminous environment. This level also includes a guest bedroom with a bathroom. Upstairs, the sleeping area offers three bedrooms and two bathrooms, including a master bedroom with ensuite and a private terrace. The rooftop solarium is perfect for re...