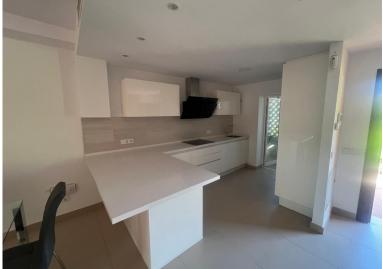

## **IN BENAHAVÍS**

Elegant Semi-Detached House with Sea Views in El Paraíso: Designed for those who love to enjoy life outdoors, this beautiful semi-detached house offers breathtaking sea and nature views from every level. Spread across two floors plus a rooftop solarium, the home features bright and functional spaces ideal for family living and entertaining. The south-facing living room on the ground floor opens onto a large private garden, which leads directly to the extensive communal gardens with a tropical pool area. The open-plan kitchen, fitted with top-range appliances, connects seamlessly to the dining and living areas, creating a spacious and luminous environment. This level also includes a guest bedroom with a bathroom. Upstairs, the sleeping area offers three bedrooms and two bathrooms, including a master bedroom with ensuite and a private terrace. The rooftop solarium is perfect for re...