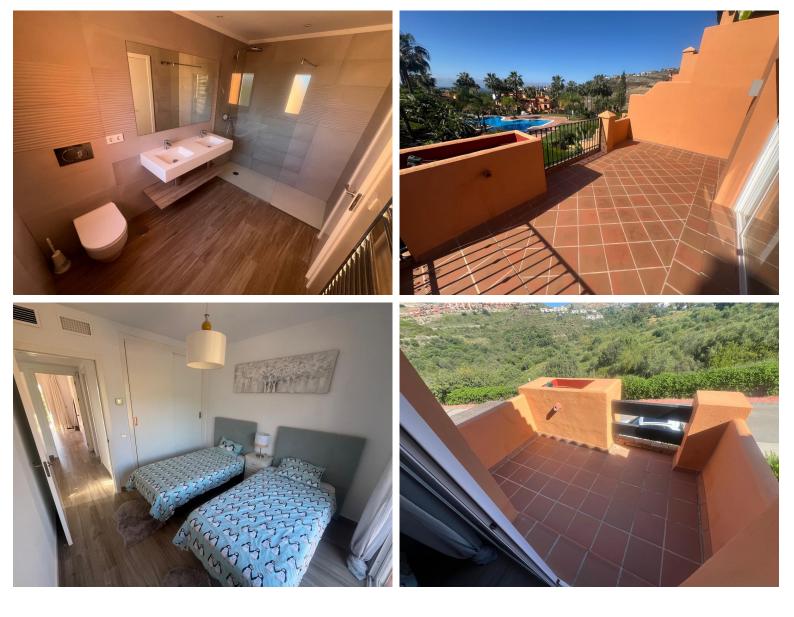

## **IN BENAHAVÍS**

Elegant Semi-Detached House with Sea Views in El Paraíso: Designed for those who love to enjoy life outdoors, this beautiful semi-detached house offers breathtaking sea and nature views from every level. Spread across two floors plus a rooftop solarium, the home features bright and functional spaces ideal for family living and entertaining. The south-facing living room on the ground floor opens onto a large private garden, which leads directly to the extensive communal gardens with a tropical pool area. The open-plan kitchen, fitted with top-range appliances, connects seamlessly to the dining and living areas, creating a spacious and luminous environment. This level also includes a guest bedroom with a bathroom. Upstairs, the sleeping area offers three bedrooms and two bathrooms, including a master bedroom with ensuite and a private terrace. The rooftop solarium is perfect for re...