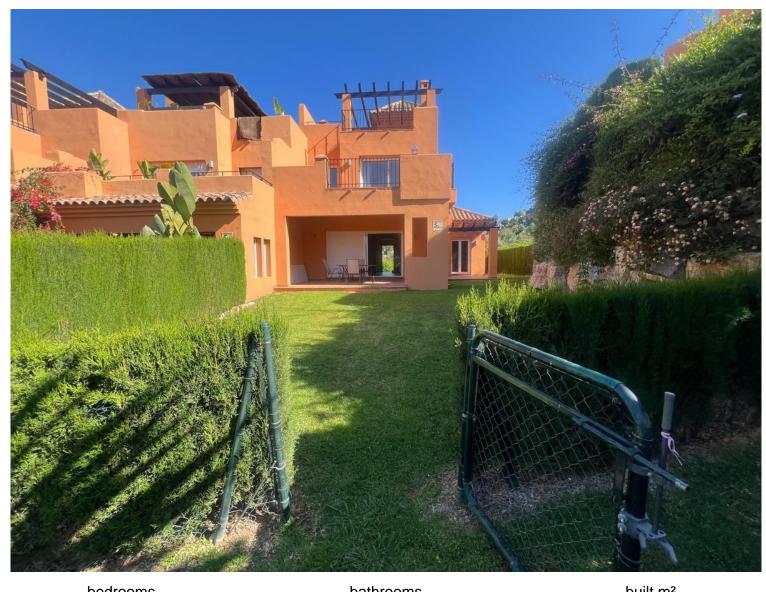

## **BENAHAVÍS**

bedrooms bathrooms built  $m^2$  3 270

## ■■■■ IN BENAHAVÍS

Elegant Semi-Detached House with Sea Views in El Paraíso: Designed for those who love to enjoy life outdoors, this beautiful semi-detached house offers breathtaking sea and nature views from every level. Spread across two floors plus a rooftop solarium, the home features bright and functional spaces ideal for family living and entertaining. The south-facing living room on the ground floor opens onto a large private garden, which leads directly to the extensive communal gardens with a tropical pool area. The open-plan kitchen, fitted with top-range appliances, connects seamlessly to the dining and living areas, creating a spacious and luminous environment. This level also includes a guest bedroom with a bathroom. Upstairs, the sleeping area offers three bedrooms and two bathrooms, including a master bedroom with ensuite and a private terrace. The rooftop solarium is perfect for re...