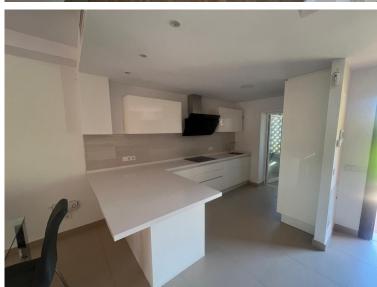

## ■■■■ IN BENAHAVÍS

Elegant Semi-Detached House with Sea Views in El Paraíso: Designed for those who love to enjoy life outdoors, this beautiful semi-detached house offers breathtaking sea and nature views from every level. Spread across two floors plus a rooftop solarium, the home features bright and functional spaces ideal for family living and entertaining. The south-facing living room on the ground floor opens onto a large private garden, which leads directly to the extensive communal gardens with a tropical pool area. The open-plan kitchen, fitted with top-range appliances, connects seamlessly to the dining and living areas, creating a spacious and luminous environment. This level also includes a guest bedroom with a bathroom. Upstairs, the sleeping area offers three bedrooms and two bathrooms, including a master bedroom with ensuite and a private terrace. The rooftop solarium is perfect for re...