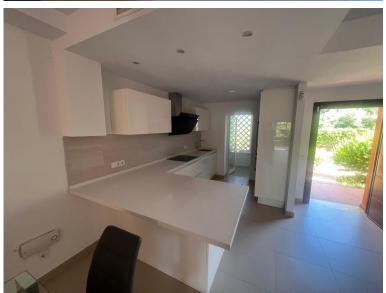

## ■■■■ IN BENAHAVÍS

Elegant Semi-Detached House with Sea Views in El Paraíso: Designed for those who love to enjoy life outdoors, this beautiful semi-detached house offers breathtaking sea and nature views from every level. Spread across two floors plus a rooftop solarium, the home features bright and functional spaces ideal for family living and entertaining. The south-facing living room on the ground floor opens onto a large private garden, which leads directly to the extensive communal gardens with a tropical pool area. The open-plan kitchen, fitted with top-range appliances, connects seamlessly to the dining and living areas, creating a spacious and luminous environment. This level also includes a guest bedroom with a bathroom. Upstairs, the sleeping area offers three bedrooms and two bathrooms, including a master bedroom with ensuite and a private terrace. The rooftop solarium is perfect for re...