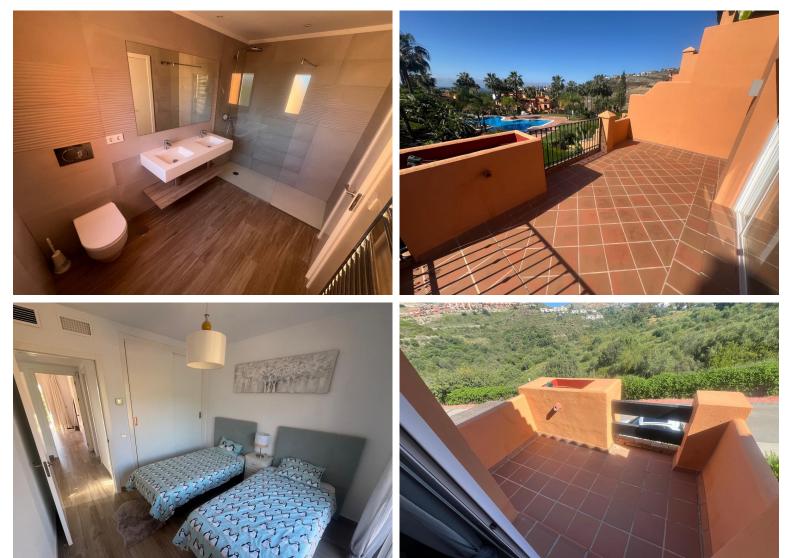

## ■■■■ IN BENAHAVÍS

Elegant Semi-Detached House with Sea Views in El Paraíso: Designed for those who love to enjoy life outdoors, this beautiful semi-detached house offers breathtaking sea and nature views from every level. Spread across two floors plus a rooftop solarium, the home features bright and functional spaces ideal for family living and entertaining. The south-facing living room on the ground floor opens onto a large private garden, which leads directly to the extensive communal gardens with a tropical pool area. The open-plan kitchen, fitted with top-range appliances, connects seamlessly to the dining and living areas, creating a spacious and luminous environment. This level also includes a guest bedroom with a bathroom. Upstairs, the sleeping area offers three bedrooms and two bathrooms, including a master bedroom with ensuite and a private terrace. The rooftop solarium is perfect for re...