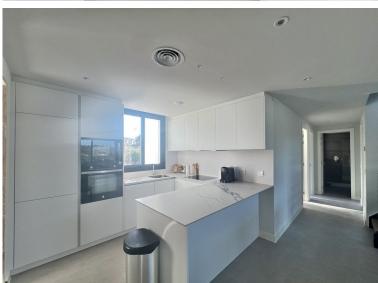

## ■■■■■■■■ IN ESTEPONA

Welcome to your future home in Estepona, a place where comfort, design, and spectacular views come together. This stunning duplex penthouse, with 244 m² of built area including terraces (146 m² of living space), impresses with its modern layout, brightness, and high-quality finishes. Ideal for large families or those seeking spacious living, it offers four generous bedrooms, including two master suites, as well as a third full bathroom serving the secondary bedrooms. Upon entering, a welcoming 4 m² hall leads you to a semi-open kitchen, equipped with Balay appliances and a Silestone countertop, which opens onto a bright living room extended by an impressive corner terrace offering 180° panoramic views of the sea and golf course. The main suite on the ground floor also enjoys direct access to this terrace, creating a true private haven. Upstairs, a fourth bedroom with an en-suite bathr...