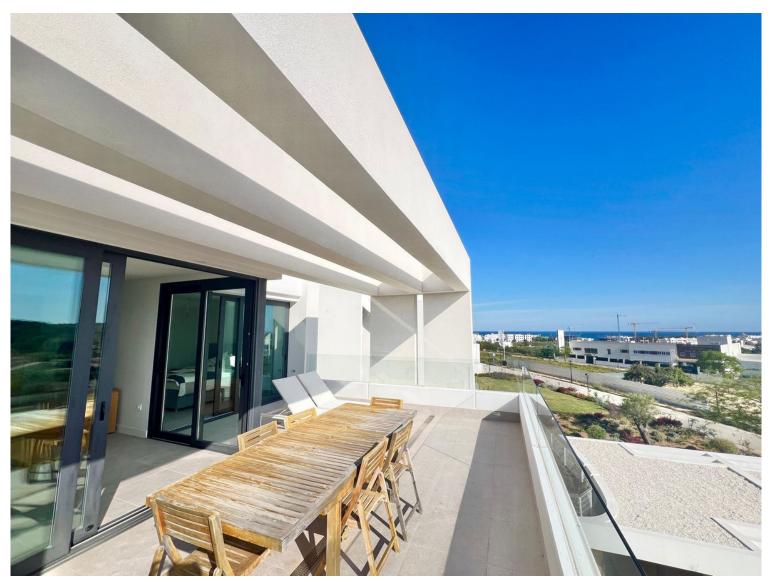

## ■■■■■■■■ IN ESTEPONA

Welcome to your future home in Estepona, a place where comfort, design, and spectacular views come together. This stunning duplex penthouse, with 244 m² of built area including terraces (146 m² of living space), impresses with its modern layout, brightness, and high-quality finishes. Ideal for large families or those seeking spacious living, it offers four generous bedrooms, including two master suites, as well as a third full bathroom serving the secondary bedrooms. Upon entering, a welcoming 4 m² hall leads you to a semi-open kitchen, equipped with Balay appliances and a Silestone countertop, which opens onto a bright living room extended by an impressive corner terrace offering 180° panoramic views of the sea and golf course. The main suite on the ground floor also enjoys direct access to this terrace, creating a true private haven. Upstairs, a fourth bedroom with an en-suite bathr...