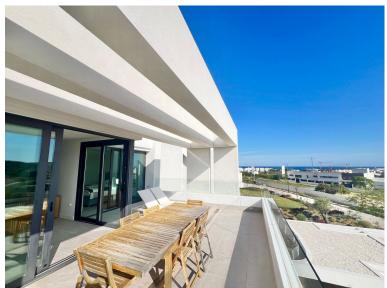

## ■■■■■■■■ IN ESTEPONA

Welcome to your future home in Estepona, a place where comfort, design, and spectacular views come together. This stunning duplex penthouse, with 244 m² of built area including terraces (146 m² of living space), impresses with its modern layout, brightness, and high-quality finishes. Ideal for large families or those seeking spacious living, it offers four generous bedrooms, including two master suites, as well as a third full bathroom serving the secondary bedrooms. Upon entering, a welcoming 4 m² hall leads you to a semi-open kitchen, equipped with Balay appliances and a Silestone countertop, which opens onto a bright living room extended by an impressive corner terrace offering 180° panoramic views of the sea and golf course. The main suite on the ground floor also enjoys direct access to this terrace, creating a true private haven. Upstairs, a fourth bedroom with an en-suite bathr...