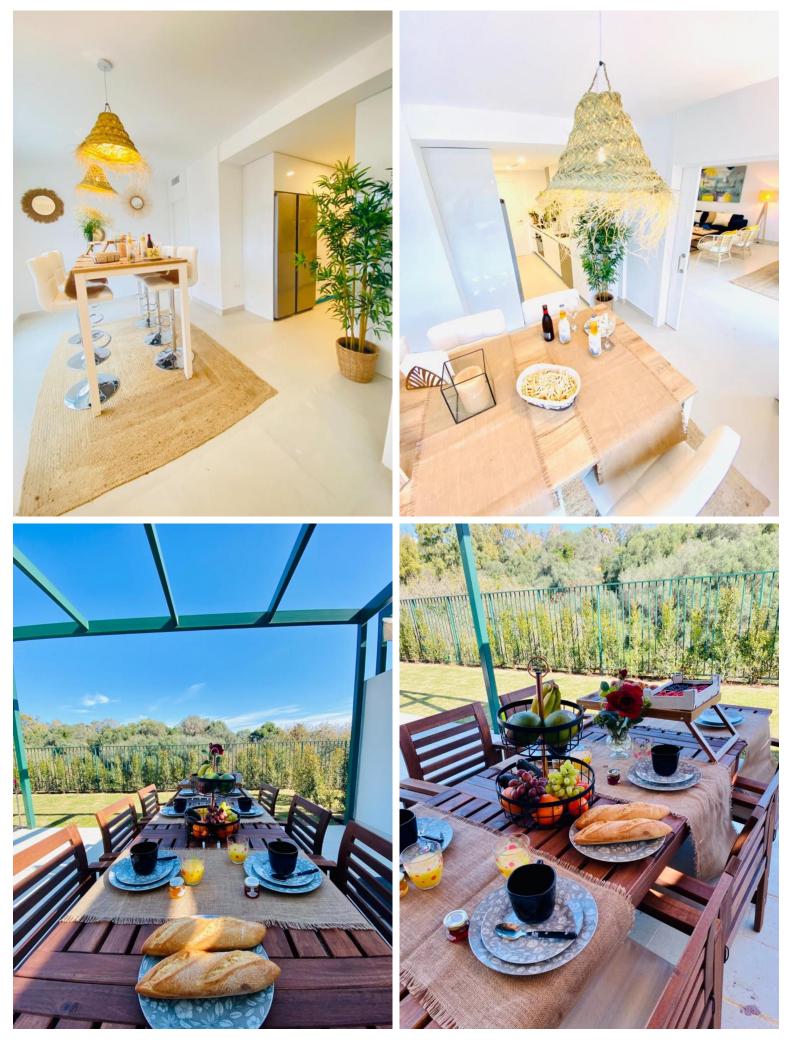

## ■■■■■■■■■ IN SOTOGRANDE

Luxury Garden Apartment in Senda Chica – La Reserva, Sotogrande Step into modern living surrounded by nature in this stunning ground-floor apartment, set in the heart of La Reserva, Sotogrande. Nestled beside a serene cork oak forest, this contemporary home is part of an exclusive gated community with first-class amenities: gym, paddle courts, and swimming pools. This spacious 5-bedroom Garden House features 4 en-suite bedrooms plus a separate en-suite staff room, a guest WC, a bright 60 m² open-plan living and dining area, a sleek kitchen with breakfast nook, and a dedicated laundry zone. Enjoy seamless indoor-outdoor living with a private 220 m² garden—ideal for relaxing or entertaining. Fully furnished with premium finishes, the home includes smart TVs in the master suite and living room, washer-dryer, Wi-Fi, underground parking for two, and 24-hour security. Elegant, secure, and...