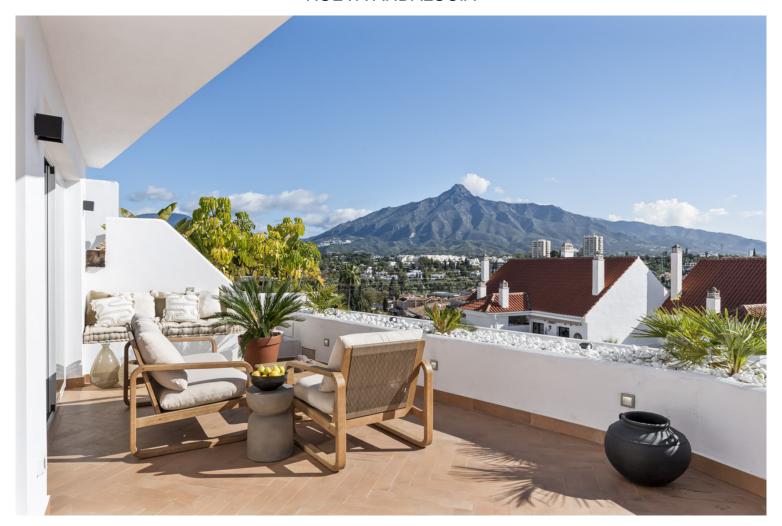

## NUEVA ANDALUCÍA

bedrooms bathrooms built  $m^2$  terrace  $m^2$  3 2 105 32

## ■■■■■■■■■■ IN NUEVA ANDALUCÍA

This stunning apartment offers the perfect blend of modern design and serene natural surroundings. Located in the Jardines de Andalucía community, just a few minutes from Puerto Banús and local amenities. Fully renovated to a high standard with breathtaking panoramic mountain views. The open-plan layout enhances the sense of space and light, while neutral tones and quality materials create a calming and contemporary ambiance. Highlights include: Luxury furniture Luxurious master suite, featuring a spacious closet. Fully updated bathrooms with modern fixtures. Sleek designer kitchen with integrated appliances. Private garage (inside) Storage room The apartment is currently rented long-term for 4,500 and can be rented short-term for 3,500 per week during the high season. Whether you're seeking a full-time residence, a stylish holiday getaway, or a high-yield investment in one...