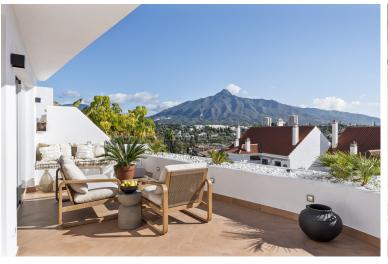

## NUEVA ANDALUCÍA

bedrooms bathrooms built  $m^2$  terrace  $m^2$  3 2 105 32

## ■■■■■■■■■■ IN NUEVA ANDALUCÍA

This stunning apartment offers the perfect blend of modern design and serene natural surroundings. Located in the Jardines de Andalucía community, just a few minutes from Puerto Banús and local amenities. Fully renovated to a high standard with breathtaking panoramic mountain views. The open-plan layout enhances the sense of space and light, while neutral tones and quality materials create a calming and contemporary ambiance. Highlights include: Luxury furniture Luxurious master suite, featuring a spacious closet. Fully updated bathrooms with modern fixtures. Sleek designer kitchen with integrated appliances. Private garage (inside) Storage room The apartment is currently rented long-term for 4,500 and can be rented short-term for 3,500 per week during the high season. Whether you're seeking a full-time residence, a stylish holiday getaway, or a high-yield investment in one...