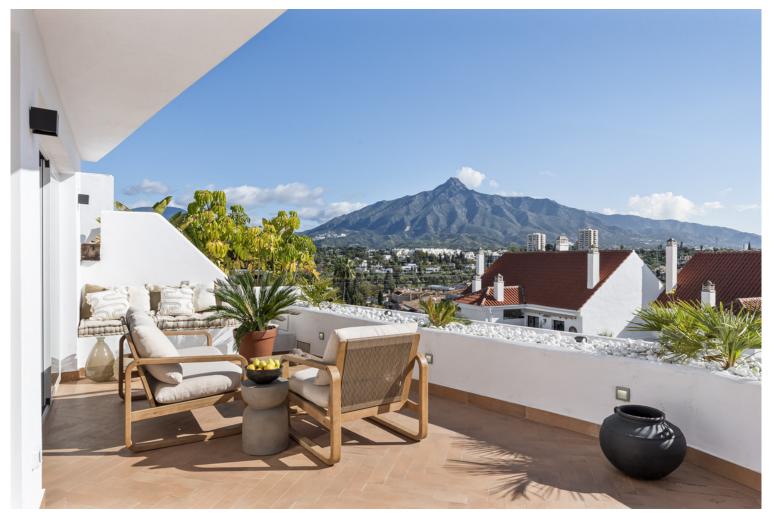

## ■■■■■■■■■■ IN NUEVA ANDALUCÍA

This stunning apartment offers the perfect blend of modern design and serene natural surroundings. Located in the Jardines de Andalucía community, just a few minutes from Puerto Banús and local amenities. Fully renovated to a high standard with breathtaking panoramic mountain views. The open-plan layout enhances the sense of space and light, while neutral tones and quality materials create a calming and contemporary ambiance. Highlights include: Luxury furniture Luxurious master suite, featuring a spacious closet. Fully updated bathrooms with modern fixtures. Sleek designer kitchen with integrated appliances. Private garage (inside) Storage room The apartment is currently rented long-term for 4,500 and can be rented short-term for 3,500 per week during the high season. Whether you're seeking a full-time residence, a stylish holiday getaway, or a high-yield investment in one...