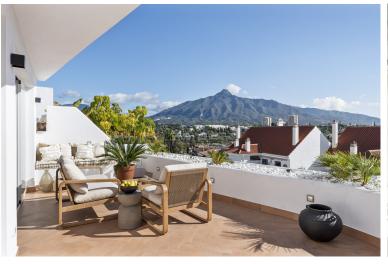

## ■■■■■■■■■■ IN NUEVA ANDALUCÍA

This stunning apartment offers the perfect blend of modern design and serene natural surroundings. Located in the Jardines de Andalucía community, just a few minutes from Puerto Banús and local amenities. Fully renovated to a high standard with breathtaking panoramic mountain views. The open-plan layout enhances the sense of space and light, while neutral tones and quality materials create a calming and contemporary ambiance. Highlights include: Luxury furniture Luxurious master suite, featuring a spacious closet. Fully updated bathrooms with modern fixtures. Sleek designer kitchen with integrated appliances. Private garage (inside) Storage room The apartment is currently rented long-term for 4,500 and can be rented short-term for 3,500 per week during the high season. Whether you're seeking a full-time residence, a stylish holiday getaway, or a high-yield investment in one...