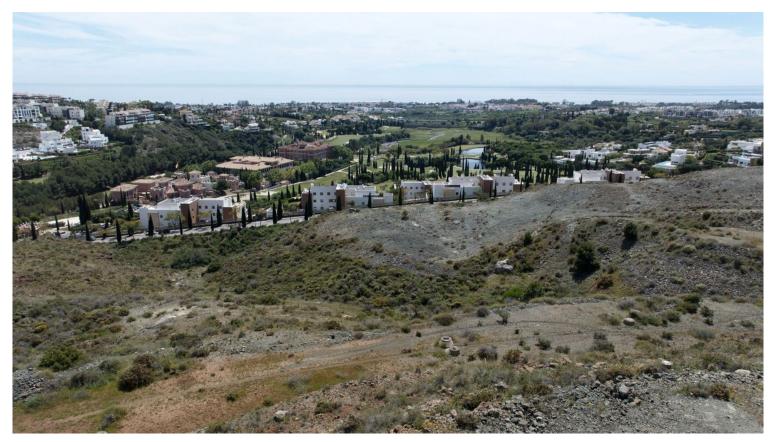

## BENAHAVÍS

bedrooms <--- bathrooms

plot m<sup>2</sup> 1 600

## **IN BENAHAVÍS**

Discover a unique investment opportunity with this prime land available for sale in the sought-after Montemayor development of Montemar. Spanning a total of 1,600 m<sup>2</sup>, this property is currently divided into three generous plots, each measuring 800 m<sup>2</sup>. Ideal for land banking, this parcel offers incredible potential for future residential development, especially for single-family homes (chalets). Nestled within an urban core, this land is urbanizable and allows for the construction of three stories, providing ample space for creativity and growth. One of the standout features of these plots is their breathtaking panoramic views, making it a perfect location for those looking to build their dream home or invest in a lucrative project. With a competitive price and a prime location, this land is a rare find in today's market. Don't miss the chance to secure this exceptional prope...