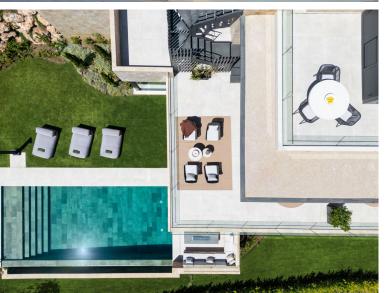

## IN NUEVA ANDALUCÍA

This exceptional contemporary villa, recently completed, presents a perfect blend of modern luxury, elegant design, and functionality. Spanning a total built area of 785.39 m<sup>2</sup> with a generous 627.13 m<sup>2</sup> of sellable interior space, the property has been thoughtfully designed to offer both style and comfort across every level. The villa features six spacious and beautifully appointed bedrooms, each with its own en-suite bathroom, in addition to a guest toilet, ensuring maximum privacy and convenience for residents and visitors alike. The interiors are refined and sophisticated, boasting ultra-high-end finishes and attention to every detail. From custom cabinetry to designer lighting, every element reflects the highest quality. Wellness and leisure are at the heart of this home. Residents can enjoy their own private gym, a playroom ideal for families with children, as well as a luxurious ...