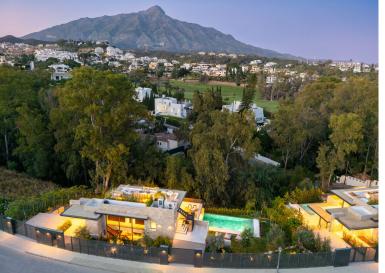

## NUEVA ANDALUCÍA

bedroomsbathroomsbuilt m²terrace m²plot m²667851581200

## IN NUEVA ANDALUCÍA

This exceptional contemporary villa, recently completed, presents a perfect blend of modern luxury, elegant design, and functionality. Spanning a total built area of 785.39 m<sup>2</sup> with a generous 627.13 m<sup>2</sup> of sellable interior space, the property has been thoughtfully designed to offer both style and comfort across every level. The villa features six spacious and beautifully appointed bedrooms, each with its own en-suite bathroom, in addition to a guest toilet, ensuring maximum privacy and convenience for residents and visitors alike. The interiors are refined and sophisticated, boasting ultra-high-end finishes and attention to every detail. From custom cabinetry to designer lighting, every element reflects the highest quality. Wellness and leisure are at the heart of this home. Residents can enjoy their own private gym, a playroom ideal for families with children, as well as a luxurious ...