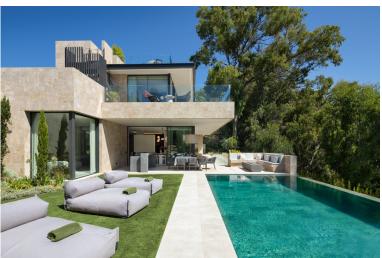

## NUEVA ANDALUCÍA

bedroomsbathroomsbuilt m²terrace m²plot m²667851581200

## IN NUEVA ANDALUCÍA

This exceptional contemporary villa, recently completed, presents a perfect blend of modern luxury, elegant design, and functionality. Spanning a total built area of 785.39 m<sup>2</sup> with a generous 627.13 m<sup>2</sup> of sellable interior space, the property has been thoughtfully designed to offer both style and comfort across every level. The villa features six spacious and beautifully appointed bedrooms, each with its own en-suite bathroom, in addition to a guest toilet, ensuring maximum privacy and convenience for residents and visitors alike. The interiors are refined and sophisticated, boasting ultra-high-end finishes and attention to every detail. From custom cabinetry to designer lighting, every element reflects the highest quality. Wellness and leisure are at the heart of this home. Residents can enjoy their own private gym, a playroom ideal for families with children, as well as a luxurious ...