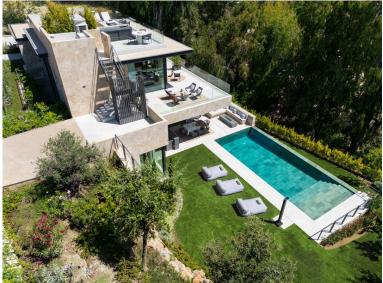

## IN NUEVA ANDALUCÍA

This exceptional contemporary villa, recently completed, presents a perfect blend of modern luxury, elegant design, and functionality. Spanning a total built area of 785.39 m<sup>2</sup> with a generous 627.13 m<sup>2</sup> of sellable interior space, the property has been thoughtfully designed to offer both style and comfort across every level. The villa features six spacious and beautifully appointed bedrooms, each with its own en-suite bathroom, in addition to a guest toilet, ensuring maximum privacy and convenience for residents and visitors alike. The interiors are refined and sophisticated, boasting ultra-high-end finishes and attention to every detail. From custom cabinetry to designer lighting, every element reflects the highest quality. Wellness and leisure are at the heart of this home. Residents can enjoy their own private gym, a playroom ideal for families with children, as well as a luxurious ...