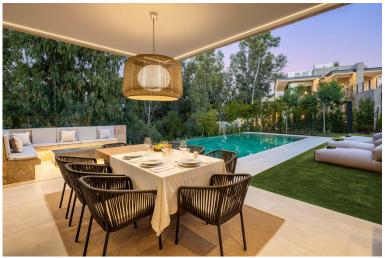

## IN NUEVA ANDALUCÍA

This exceptional contemporary villa, recently completed, presents a perfect blend of modern luxury, elegant design, and functionality. Spanning a total built area of 785.39 m<sup>2</sup> with a generous 627.13 m<sup>2</sup> of sellable interior space, the property has been thoughtfully designed to offer both style and comfort across every level. The villa features six spacious and beautifully appointed bedrooms, each with its own en-suite bathroom, in addition to a guest toilet, ensuring maximum privacy and convenience for residents and visitors alike. The interiors are refined and sophisticated, boasting ultra-high-end finishes and attention to every detail. From custom cabinetry to designer lighting, every element reflects the highest quality. Wellness and leisure are at the heart of this home. Residents can enjoy their own private gym, a playroom ideal for families with children, as well as a luxurious ...