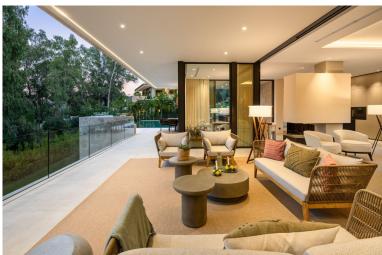

## IN NUEVA ANDALUCÍA

This exceptional contemporary villa, recently completed, presents a perfect blend of modern luxury, elegant design, and functionality. Spanning a total built area of 785.39 m<sup>2</sup> with a generous 627.13 m<sup>2</sup> of sellable interior space, the property has been thoughtfully designed to offer both style and comfort across every level. The villa features six spacious and beautifully appointed bedrooms, each with its own en-suite bathroom, in addition to a guest toilet, ensuring maximum privacy and convenience for residents and visitors alike. The interiors are refined and sophisticated, boasting ultra-high-end finishes and attention to every detail. From custom cabinetry to designer lighting, every element reflects the highest quality. Wellness and leisure are at the heart of this home. Residents can enjoy their own private gym, a playroom ideal for families with children, as well as a luxurious ...