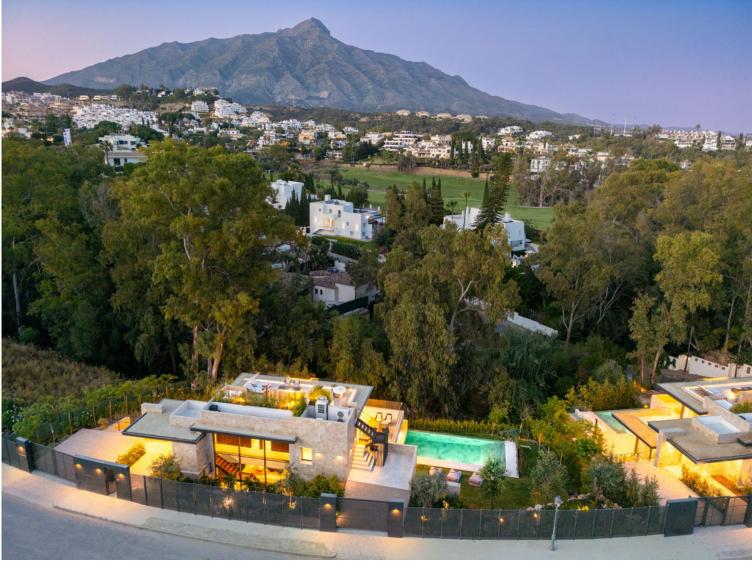

## NUEVA ANDALUCÍA

bedroomsbathroomsbuilt m²terrace m²plot m²667851581200

## IN NUEVA ANDALUCÍA

This exceptional contemporary villa, recently completed, presents a perfect blend of modern luxury, elegant design, and functionality. Spanning a total built area of 785.39 m<sup>2</sup> with a generous 627.13 m<sup>2</sup> of sellable interior space, the property has been thoughtfully designed to offer both style and comfort across every level. The villa features six spacious and beautifully appointed bedrooms, each with its own en-suite bathroom, in addition to a guest toilet, ensuring maximum privacy and convenience for residents and visitors alike. The interiors are refined and sophisticated, boasting ultra-high-end finishes and attention to every detail. From custom cabinetry to designer lighting, every element reflects the highest quality. Wellness and leisure are at the heart of this home. Residents can enjoy their own private gym, a playroom ideal for families with children, as well as a luxurious ...