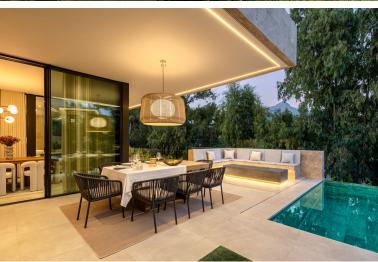

## IN NUEVA ANDALUCÍA

This exceptional contemporary villa, recently completed, presents a perfect blend of modern luxury, elegant design, and functionality. Spanning a total built area of 785.39 m<sup>2</sup> with a generous 627.13 m<sup>2</sup> of sellable interior space, the property has been thoughtfully designed to offer both style and comfort across every level. The villa features six spacious and beautifully appointed bedrooms, each with its own en-suite bathroom, in addition to a guest toilet, ensuring maximum privacy and convenience for residents and visitors alike. The interiors are refined and sophisticated, boasting ultra-high-end finishes and attention to every detail. From custom cabinetry to designer lighting, every element reflects the highest quality. Wellness and leisure are at the heart of this home. Residents can enjoy their own private gym, a playroom ideal for families with children, as well as a luxurious ...