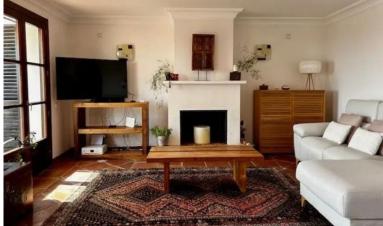

## IN BENAHAVÍS

This semi-detached, south-facing townhouse with abundant natural light spans 184 square meters and includes a garage and storage. It features brand new Daikin air conditioning, pure water filtration for drinking and washing and mosquito screens throughout. The house is located in the picturesque village of La Heredia within Monte Mayor, this home offers peace, privacy, and a unique connection to nature—just a 10-minute scenic drive to the coast. Downstairs: Upon entering, a convenient toilet is located on your right. The generous salon features a large fireplace and expansive windows, filling the space with light and offering panoramic views of the surrounding nature and the Mediterranean. Adjacent to the salon is a bright dining room with equally stunning views. The kitchen is fully equipped with Samsung appliances and offers a practical adjoining laundry room. Step out onto the vera...