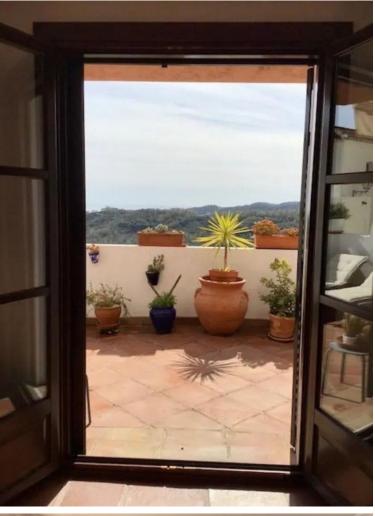

## BENAHAVÍS

bedrooms 2

bathrooms 2

built m<sup>2</sup>

terrace m<sup>2</sup> 40

## IN BENAHAVÍS

This semi-detached, south-facing townhouse with abundant natural light spans 184 square meters and includes a garage and storage. It features brand new Daikin air conditioning, pure water filtration for drinking and washing and mosquito screens throughout. The house is located in the picturesque village of La Heredia within Monte Mayor, this home offers peace, privacy, and a unique connection to nature—just a 10-minute scenic drive to the coast. Downstairs: Upon entering, a convenient toilet is located on your right. The generous salon features a large fireplace and expansive windows, filling the space with light and offering panoramic views of the surrounding nature and the Mediterranean. Adjacent to the salon is a bright dining room with equally stunning views. The kitchen is fully equipped with Samsung appliances and offers a practical adjoining laundry room. Step out onto the vera...