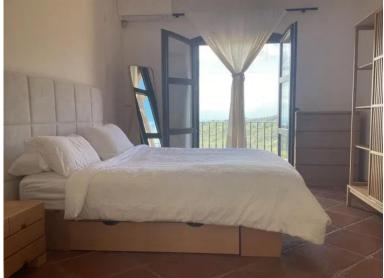

## BENAHAVÍS

bedrooms 2

bathrooms 2

built m<sup>2</sup>

terrace m<sup>2</sup> 40

## IN BENAHAVÍS

This semi-detached, south-facing townhouse with abundant natural light spans 184 square meters and includes a garage and storage. It features brand new Daikin air conditioning, pure water filtration for drinking and washing and mosquito screens throughout. The house is located in the picturesque village of La Heredia within Monte Mayor, this home offers peace, privacy, and a unique connection to nature—just a 10-minute scenic drive to the coast. Downstairs: Upon entering, a convenient toilet is located on your right. The generous salon features a large fireplace and expansive windows, filling the space with light and offering panoramic views of the surrounding nature and the Mediterranean. Adjacent to the salon is a bright dining room with equally stunning views. The kitchen is fully equipped with Samsung appliances and offers a practical adjoining laundry room. Step out onto the vera...