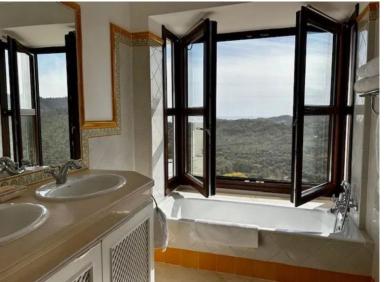

## BENAHAVÍS

bedrooms 2

bathrooms 2

built m<sup>2</sup>

terrace m<sup>2</sup> 40

## IN BENAHAVÍS

This semi-detached, south-facing townhouse with abundant natural light spans 184 square meters and includes a garage and storage. It features brand new Daikin air conditioning, pure water filtration for drinking and washing and mosquito screens throughout. The house is located in the picturesque village of La Heredia within Monte Mayor, this home offers peace, privacy, and a unique connection to nature—just a 10-minute scenic drive to the coast. Downstairs: Upon entering, a convenient toilet is located on your right. The generous salon features a large fireplace and expansive windows, filling the space with light and offering panoramic views of the surrounding nature and the Mediterranean. Adjacent to the salon is a bright dining room with equally stunning views. The kitchen is fully equipped with Samsung appliances and offers a practical adjoining laundry room. Step out onto the vera...