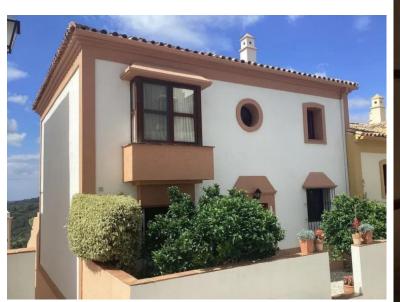

## BENAHAVÍS

bedrooms 2

bathrooms 2

built m<sup>2</sup>

terrace m<sup>2</sup> 40

## IN BENAHAVÍS

This semi-detached, south-facing townhouse with abundant natural light spans 184 square meters and includes a garage and storage. It features brand new Daikin air conditioning, pure water filtration for drinking and washing and mosquito screens throughout. The house is located in the picturesque village of La Heredia within Monte Mayor, this home offers peace, privacy, and a unique connection to nature—just a 10-minute scenic drive to the coast. Downstairs: Upon entering, a convenient toilet is located on your right. The generous salon features a large fireplace and expansive windows, filling the space with light and offering panoramic views of the surrounding nature and the Mediterranean. Adjacent to the salon is a bright dining room with equally stunning views. The kitchen is fully equipped with Samsung appliances and offers a practical adjoining laundry room. Step out onto the vera...