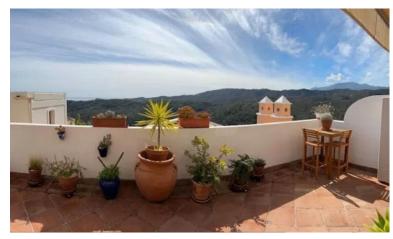

## BENAHAVÍS

bedrooms 2

bathrooms 2

built m<sup>2</sup>

terrace m<sup>2</sup> 40

## IN BENAHAVÍS

This semi-detached, south-facing townhouse with abundant natural light spans 184 square meters and includes a garage and storage. It features brand new Daikin air conditioning, pure water filtration for drinking and washing and mosquito screens throughout. The house is located in the picturesque village of La Heredia within Monte Mayor, this home offers peace, privacy, and a unique connection to nature—just a 10-minute scenic drive to the coast. Downstairs: Upon entering, a convenient toilet is located on your right. The generous salon features a large fireplace and expansive windows, filling the space with light and offering panoramic views of the surrounding nature and the Mediterranean. Adjacent to the salon is a bright dining room with equally stunning views. The kitchen is fully equipped with Samsung appliances and offers a practical adjoining laundry room. Step out onto the vera...