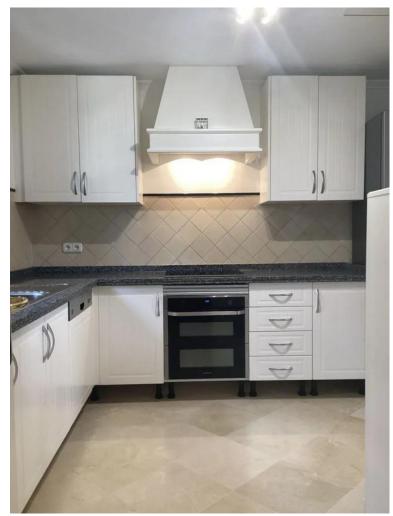

## IN BENAHAVÍS

This semi-detached, south-facing townhouse with abundant natural light spans 184 square meters and includes a garage and storage. It features brand new Daikin air conditioning, pure water filtration for drinking and washing and mosquito screens throughout. The house is located in the picturesque village of La Heredia within Monte Mayor, this home offers peace, privacy, and a unique connection to nature—just a 10-minute scenic drive to the coast. Downstairs: Upon entering, a convenient toilet is located on your right. The generous salon features a large fireplace and expansive windows, filling the space with light and offering panoramic views of the surrounding nature and the Mediterranean. Adjacent to the salon is a bright dining room with equally stunning views. The kitchen is fully equipped with Samsung appliances and offers a practical adjoining laundry room. Step out onto the vera...