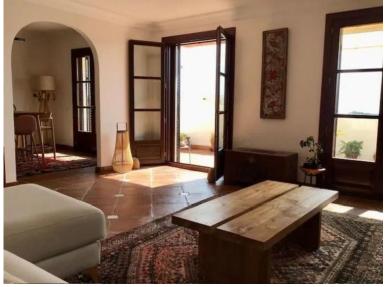

## BENAHAVÍS

bedrooms 2

bathrooms 2

built m<sup>2</sup>

terrace m<sup>2</sup> 40

## IN BENAHAVÍS

This semi-detached, south-facing townhouse with abundant natural light spans 184 square meters and includes a garage and storage. It features brand new Daikin air conditioning, pure water filtration for drinking and washing and mosquito screens throughout. The house is located in the picturesque village of La Heredia within Monte Mayor, this home offers peace, privacy, and a unique connection to nature—just a 10-minute scenic drive to the coast. Downstairs: Upon entering, a convenient toilet is located on your right. The generous salon features a large fireplace and expansive windows, filling the space with light and offering panoramic views of the surrounding nature and the Mediterranean. Adjacent to the salon is a bright dining room with equally stunning views. The kitchen is fully equipped with Samsung appliances and offers a practical adjoining laundry room. Step out onto the vera...