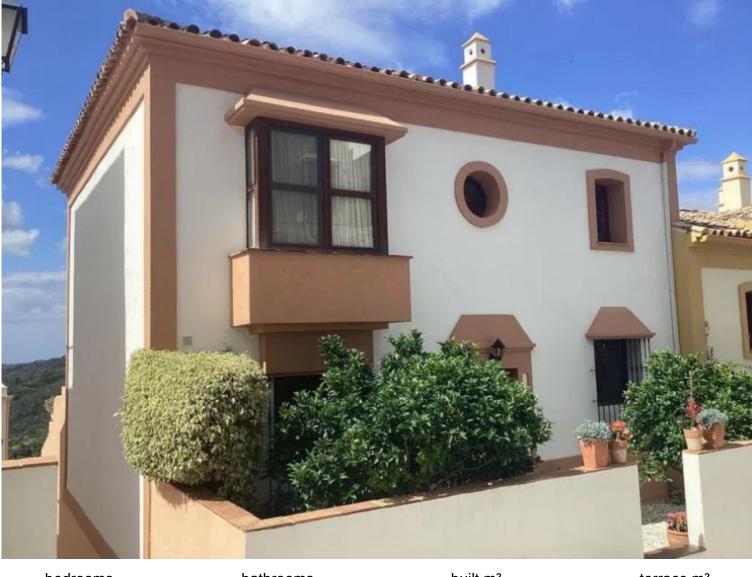

## BENAHAVÍS

bedrooms 2

bathrooms 2

built m<sup>2</sup>

terrace m<sup>2</sup> 40

## IN BENAHAVÍS

This semi-detached, south-facing townhouse with abundant natural light spans 184 square meters and includes a garage and storage. It features brand new Daikin air conditioning, pure water filtration for drinking and washing and mosquito screens throughout. The house is located in the picturesque village of La Heredia within Monte Mayor, this home offers peace, privacy, and a unique connection to nature—just a 10-minute scenic drive to the coast. Downstairs: Upon entering, a convenient toilet is located on your right. The generous salon features a large fireplace and expansive windows, filling the space with light and offering panoramic views of the surrounding nature and the Mediterranean. Adjacent to the salon is a bright dining room with equally stunning views. The kitchen is fully equipped with Samsung appliances and offers a practical adjoining laundry room. Step out onto the vera...