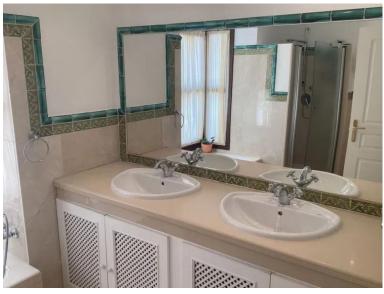

## BENAHAVÍS

bedrooms 2

bathrooms 2

built m<sup>2</sup>

terrace m<sup>2</sup> 40

## IN BENAHAVÍS

This semi-detached, south-facing townhouse with abundant natural light spans 184 square meters and includes a garage and storage. It features brand new Daikin air conditioning, pure water filtration for drinking and washing and mosquito screens throughout. The house is located in the picturesque village of La Heredia within Monte Mayor, this home offers peace, privacy, and a unique connection to nature—just a 10-minute scenic drive to the coast. Downstairs: Upon entering, a convenient toilet is located on your right. The generous salon features a large fireplace and expansive windows, filling the space with light and offering panoramic views of the surrounding nature and the Mediterranean. Adjacent to the salon is a bright dining room with equally stunning views. The kitchen is fully equipped with Samsung appliances and offers a practical adjoining laundry room. Step out onto the vera...