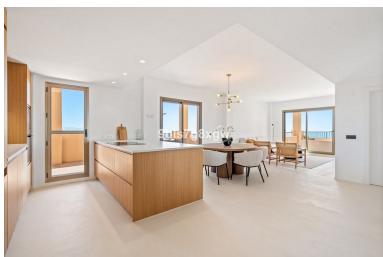

## ■■■■■■■■■■■ IN BENAHAVÍS

Experience one of the most spectacular panoramic views in all of Marbella from this newly renovated, fully furnished corner apartment — a refined blend of elegance and comfort. Discover 119m² of beautifully designed living space, where a contemporary open-plan layout connects the sleek, fully equipped kitchen with the bright and airy living and dining areas. The interior features seamless Mortex microcement flooring throughout, high-quality finishes, and top appliances — all making this home truly move-in ready. This stunning apartment boasts two spacious, partially covered terraces totaling 58m², perfectly oriented to the South and East for optimal sunlight throughout the day.. From here, enjoy uninterrupted panoramic views of the iconic La Concha Mountain, Marbella, golf courses, and the sparkling Mediterranean Sea — all the way to the African coastline. Whether you're taking i...