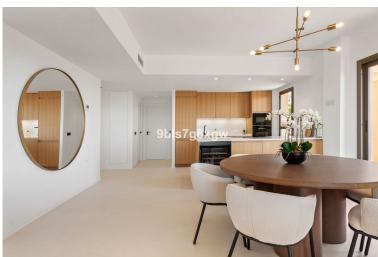

## ■■■■■■■■■■■ IN BENAHAVÍS

Experience one of the most spectacular panoramic views in all of Marbella from this newly renovated, fully furnished corner apartment — a refined blend of elegance and comfort. Discover 119m² of beautifully designed living space, where a contemporary open-plan layout connects the sleek, fully equipped kitchen with the bright and airy living and dining areas. The interior features seamless Mortex microcement flooring throughout, high-quality finishes, and top appliances — all making this home truly move-in ready. This stunning apartment boasts two spacious, partially covered terraces totaling 58m², perfectly oriented to the South and East for optimal sunlight throughout the day.. From here, enjoy uninterrupted panoramic views of the iconic La Concha Mountain, Marbella, golf courses, and the sparkling Mediterranean Sea — all the way to the African coastline. Whether you're taking i...