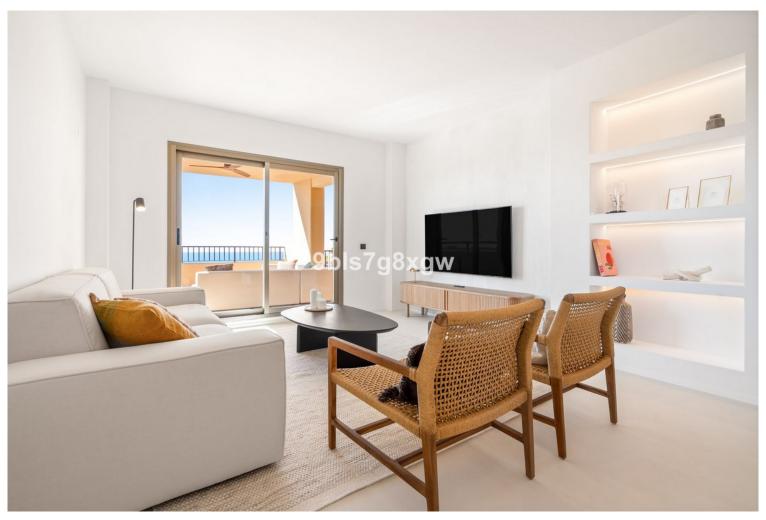

## ■■■■■■■■■■■ IN BENAHAVÍS

Experience one of the most spectacular panoramic views in all of Marbella from this newly renovated, fully furnished corner apartment — a refined blend of elegance and comfort. Discover 119m² of beautifully designed living space, where a contemporary open-plan layout connects the sleek, fully equipped kitchen with the bright and airy living and dining areas. The interior features seamless Mortex microcement flooring throughout, high-quality finishes, and top appliances — all making this home truly move-in ready. This stunning apartment boasts two spacious, partially covered terraces totaling 58m², perfectly oriented to the South and East for optimal sunlight throughout the day.. From here, enjoy uninterrupted panoramic views of the iconic La Concha Mountain, Marbella, golf courses, and the sparkling Mediterranean Sea — all the way to the African coastline. Whether you're taking i...