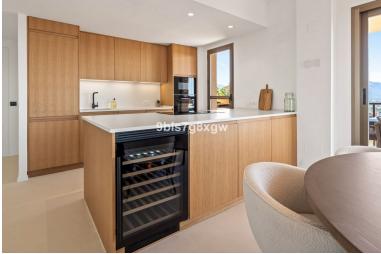

## ■■■■■■■■■■■ IN BENAHAVÍS

Experience one of the most spectacular panoramic views in all of Marbella from this newly renovated, fully furnished corner apartment — a refined blend of elegance and comfort. Discover 119m² of beautifully designed living space, where a contemporary open-plan layout connects the sleek, fully equipped kitchen with the bright and airy living and dining areas. The interior features seamless Mortex microcement flooring throughout, high-quality finishes, and top appliances — all making this home truly move-in ready. This stunning apartment boasts two spacious, partially covered terraces totaling 58m², perfectly oriented to the South and East for optimal sunlight throughout the day.. From here, enjoy uninterrupted panoramic views of the iconic La Concha Mountain, Marbella, golf courses, and the sparkling Mediterranean Sea — all the way to the African coastline. Whether you're taking i...