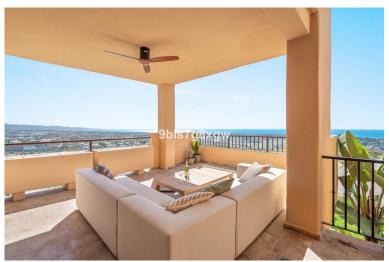

## ■■■■■■■■■■■ IN BENAHAVÍS

Experience one of the most spectacular panoramic views in all of Marbella from this newly renovated, fully furnished corner apartment — a refined blend of elegance and comfort. Discover 119m² of beautifully designed living space, where a contemporary open-plan layout connects the sleek, fully equipped kitchen with the bright and airy living and dining areas. The interior features seamless Mortex microcement flooring throughout, high-quality finishes, and top appliances — all making this home truly move-in ready. This stunning apartment boasts two spacious, partially covered terraces totaling 58m², perfectly oriented to the South and East for optimal sunlight throughout the day.. From here, enjoy uninterrupted panoramic views of the iconic La Concha Mountain, Marbella, golf courses, and the sparkling Mediterranean Sea — all the way to the African coastline. Whether you're taking i...