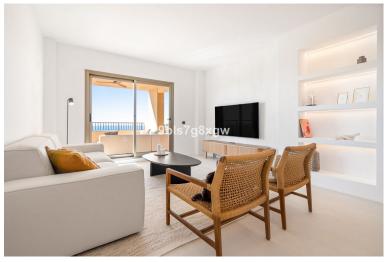

## ■■■■■■■■■■■ IN BENAHAVÍS

Experience one of the most spectacular panoramic views in all of Marbella from this newly renovated, fully furnished corner apartment — a refined blend of elegance and comfort. Discover 119m² of beautifully designed living space, where a contemporary open-plan layout connects the sleek, fully equipped kitchen with the bright and airy living and dining areas. The interior features seamless Mortex microcement flooring throughout, high-quality finishes, and top appliances — all making this home truly move-in ready. This stunning apartment boasts two spacious, partially covered terraces totaling 58m², perfectly oriented to the South and East for optimal sunlight throughout the day.. From here, enjoy uninterrupted panoramic views of the iconic La Concha Mountain, Marbella, golf courses, and the sparkling Mediterranean Sea — all the way to the African coastline. Whether you're taking i...