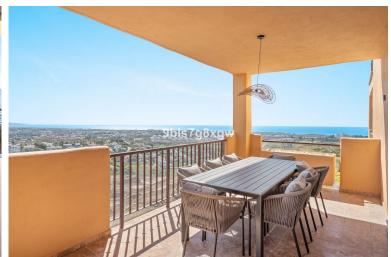

## ■■■■■■■■■■■ IN BENAHAVÍS

Experience one of the most spectacular panoramic views in all of Marbella from this newly renovated, fully furnished corner apartment — a refined blend of elegance and comfort. Discover 119m² of beautifully designed living space, where a contemporary open-plan layout connects the sleek, fully equipped kitchen with the bright and airy living and dining areas. The interior features seamless Mortex microcement flooring throughout, high-quality finishes, and top appliances — all making this home truly move-in ready. This stunning apartment boasts two spacious, partially covered terraces totaling 58m², perfectly oriented to the South and East for optimal sunlight throughout the day.. From here, enjoy uninterrupted panoramic views of the iconic La Concha Mountain, Marbella, golf courses, and the sparkling Mediterranean Sea — all the way to the African coastline. Whether you're taking i...