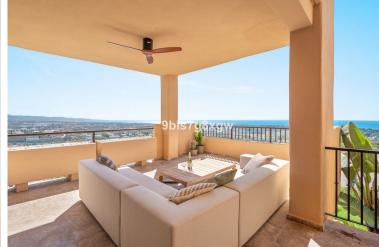

## IN BENAHAVÍS

Experience one of the most spectacular panoramic views in all of Marbella from this newly renovated, fully furnished corner apartment — a refined blend of elegance and comfort. Discover 119m<sup>2</sup> of beautifully designed living space, where a contemporary open-plan layout connects the sleek, fully equipped kitchen with the bright and airy living and dining areas. The interior features seamless Mortex microcement flooring throughout, high-quality finishes, and top appliances — all making this home truly move-in ready. This stunning apartment boasts two spacious, partially covered terraces totaling 58m<sup>2</sup>, perfectly oriented to the South and East for optimal sunlight throughout the day.. From here, enjoy uninterrupted panoramic views of the iconic La Concha Mountain, Marbella, golf courses, and the sparkling Mediterranean Sea — all the way to the African coastline. Whether you're taking i...