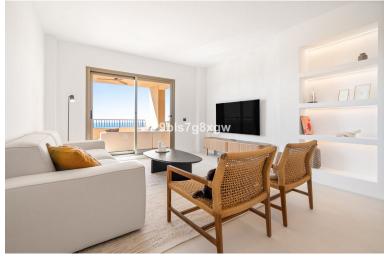

## IN BENAHAVÍS

Experience one of the most spectacular panoramic views in all of Marbella from this newly renovated, fully furnished corner apartment — a refined blend of elegance and comfort. Discover 119m<sup>2</sup> of beautifully designed living space, where a contemporary open-plan layout connects the sleek, fully equipped kitchen with the bright and airy living and dining areas. The interior features seamless Mortex microcement flooring throughout, high-quality finishes, and top appliances — all making this home truly move-in ready. This stunning apartment boasts two spacious, partially covered terraces totaling 58m<sup>2</sup>, perfectly oriented to the South and East for optimal sunlight throughout the day.. From here, enjoy uninterrupted panoramic views of the iconic La Concha Mountain, Marbella, golf courses, and the sparkling Mediterranean Sea — all the way to the African coastline. Whether you're taking i...