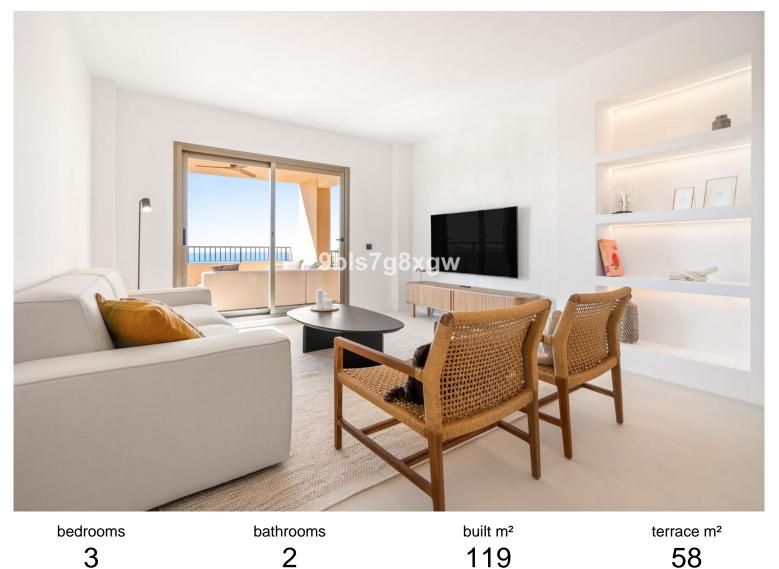

## IN BENAHAVÍS

Experience one of the most spectacular panoramic views in all of Marbella from this newly renovated, fully furnished corner apartment — a refined blend of elegance and comfort. Discover 119m<sup>2</sup> of beautifully designed living space, where a contemporary open-plan layout connects the sleek, fully equipped kitchen with the bright and airy living and dining areas. The interior features seamless Mortex microcement flooring throughout, high-quality finishes, and top appliances — all making this home truly move-in ready. This stunning apartment boasts two spacious, partially covered terraces totaling 58m<sup>2</sup>, perfectly oriented to the South and East for optimal sunlight throughout the day.. From here, enjoy uninterrupted panoramic views of the iconic La Concha Mountain, Marbella, golf courses, and the sparkling Mediterranean Sea — all the way to the African coastline. Whether you're taking i...