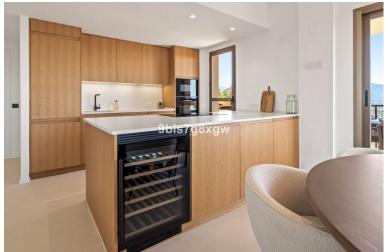

## IN BENAHAVÍS

Experience one of the most spectacular panoramic views in all of Marbella from this newly renovated, fully furnished corner apartment — a refined blend of elegance and comfort. Discover 119m<sup>2</sup> of beautifully designed living space, where a contemporary open-plan layout connects the sleek, fully equipped kitchen with the bright and airy living and dining areas. The interior features seamless Mortex microcement flooring throughout, high-quality finishes, and top appliances — all making this home truly move-in ready. This stunning apartment boasts two spacious, partially covered terraces totaling 58m<sup>2</sup>, perfectly oriented to the South and East for optimal sunlight throughout the day.. From here, enjoy uninterrupted panoramic views of the iconic La Concha Mountain, Marbella, golf courses, and the sparkling Mediterranean Sea — all the way to the African coastline. Whether you're taking i...