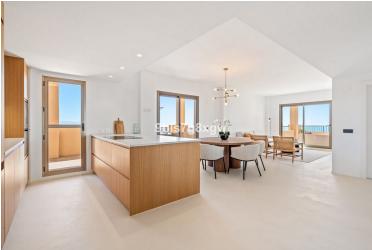

## IN BENAHAVÍS

Experience one of the most spectacular panoramic views in all of Marbella from this newly renovated, fully furnished corner apartment — a refined blend of elegance and comfort. Discover 119m<sup>2</sup> of beautifully designed living space, where a contemporary open-plan layout connects the sleek, fully equipped kitchen with the bright and airy living and dining areas. The interior features seamless Mortex microcement flooring throughout, high-quality finishes, and top appliances — all making this home truly move-in ready. This stunning apartment boasts two spacious, partially covered terraces totaling 58m<sup>2</sup>, perfectly oriented to the South and East for optimal sunlight throughout the day.. From here, enjoy uninterrupted panoramic views of the iconic La Concha Mountain, Marbella, golf courses, and the sparkling Mediterranean Sea — all the way to the African coastline. Whether you're taking i...