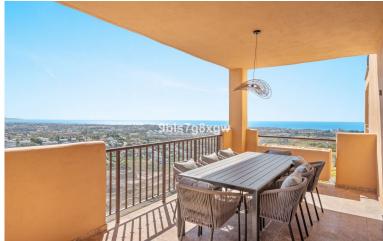

## IN BENAHAVÍS

Experience one of the most spectacular panoramic views in all of Marbella from this newly renovated, fully furnished corner apartment — a refined blend of elegance and comfort. Discover 119m<sup>2</sup> of beautifully designed living space, where a contemporary open-plan layout connects the sleek, fully equipped kitchen with the bright and airy living and dining areas. The interior features seamless Mortex microcement flooring throughout, high-quality finishes, and top appliances — all making this home truly move-in ready. This stunning apartment boasts two spacious, partially covered terraces totaling 58m<sup>2</sup>, perfectly oriented to the South and East for optimal sunlight throughout the day.. From here, enjoy uninterrupted panoramic views of the iconic La Concha Mountain, Marbella, golf courses, and the sparkling Mediterranean Sea — all the way to the African coastline. Whether you're taking i...