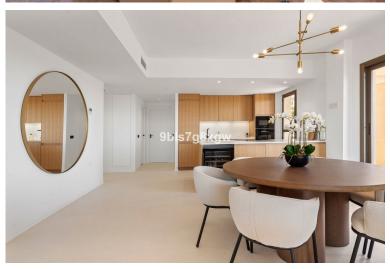

## IN BENAHAVÍS

Experience one of the most spectacular panoramic views in all of Marbella from this newly renovated, fully furnished corner apartment — a refined blend of elegance and comfort. Discover 119m<sup>2</sup> of beautifully designed living space, where a contemporary open-plan layout connects the sleek, fully equipped kitchen with the bright and airy living and dining areas. The interior features seamless Mortex microcement flooring throughout, high-quality finishes, and top appliances — all making this home truly move-in ready. This stunning apartment boasts two spacious, partially covered terraces totaling 58m<sup>2</sup>, perfectly oriented to the South and East for optimal sunlight throughout the day.. From here, enjoy uninterrupted panoramic views of the iconic La Concha Mountain, Marbella, golf courses, and the sparkling Mediterranean Sea — all the way to the African coastline. Whether you're taking i...