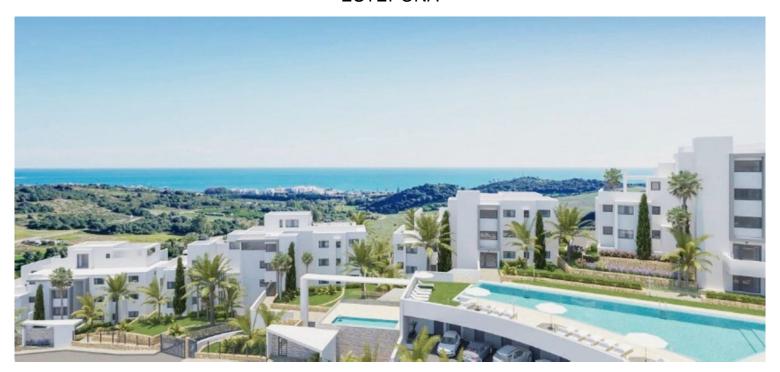

## **ESTEPONA**

bedrooms bathrooms built  $m^2$  terrace  $m^2$  3 2 135 30

## ■■■■■■■■ IN ESTEPONA

Penthouse with Panoramic Sea & Golf Views – Estepona Discover this spectacular south-facing penthouse in an exclusive frontline golf development in Estepona, offering abundant natural light and stunning panoramic views of the sea and golf course. Ideally located just 5 minutes from Alcazaba Lagoon and close to Estepona's new hospital, schools, restaurants, and supermarkets, this property combines luxury and convenience. The spacious interior features a bright open-plan living and dining area, a modern fully equipped kitchen, and direct access to a large private terrace—perfect for enjoying the peaceful surroundings and breathtaking views. The master bedroom includes en-suite bathroom with walk-in shower. Two additional generous bedrooms with built-in wardrobes, a stylish bathroom with double sinks and walk-in shower, and a laundry area complete the layout. Additional feature...