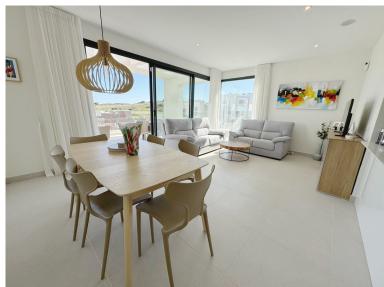

## ■■■■■■■■ IN ESTEPONA

Penthouse with Panoramic Sea & Golf Views – Estepona Discover this spectacular south-facing penthouse in an exclusive frontline golf development in Estepona, offering abundant natural light and stunning panoramic views of the sea and golf course. Ideally located just 5 minutes from Alcazaba Lagoon and close to Estepona's new hospital, schools, restaurants, and supermarkets, this property combines luxury and convenience. The spacious interior features a bright open-plan living and dining area, a modern fully equipped kitchen, and direct access to a large private terrace—perfect for enjoying the peaceful surroundings and breathtaking views. The master bedroom includes en-suite bathroom with walk-in shower. Two additional generous bedrooms with built-in wardrobes, a stylish bathroom with double sinks and walk-in shower, and a laundry area complete the layout. Additional feature...