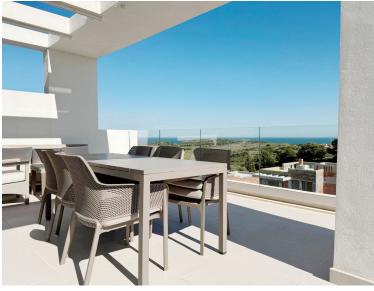

## ■■■■■■■■ IN ESTEPONA

Penthouse with Panoramic Sea & Golf Views – Estepona Discover this spectacular south-facing penthouse in an exclusive frontline golf development in Estepona, offering abundant natural light and stunning panoramic views of the sea and golf course. Ideally located just 5 minutes from Alcazaba Lagoon and close to Estepona's new hospital, schools, restaurants, and supermarkets, this property combines luxury and convenience. The spacious interior features a bright open-plan living and dining area, a modern fully equipped kitchen, and direct access to a large private terrace—perfect for enjoying the peaceful surroundings and breathtaking views. The master bedroom includes en-suite bathroom with walk-in shower. Two additional generous bedrooms with built-in wardrobes, a stylish bathroom with double sinks and walk-in shower, and a laundry area complete the layout. Additional feature...