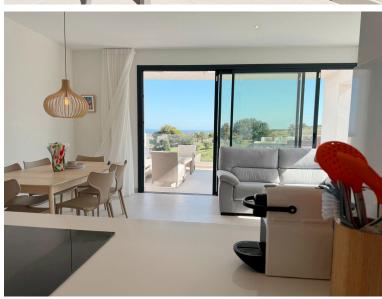

## ■■■■■■■■ IN ESTEPONA

Penthouse with Panoramic Sea & Golf Views – Estepona Discover this spectacular south-facing penthouse in an exclusive frontline golf development in Estepona, offering abundant natural light and stunning panoramic views of the sea and golf course. Ideally located just 5 minutes from Alcazaba Lagoon and close to Estepona's new hospital, schools, restaurants, and supermarkets, this property combines luxury and convenience. The spacious interior features a bright open-plan living and dining area, a modern fully equipped kitchen, and direct access to a large private terrace—perfect for enjoying the peaceful surroundings and breathtaking views. The master bedroom includes en-suite bathroom with walk-in shower. Two additional generous bedrooms with built-in wardrobes, a stylish bathroom with double sinks and walk-in shower, and a laundry area complete the layout. Additional feature...