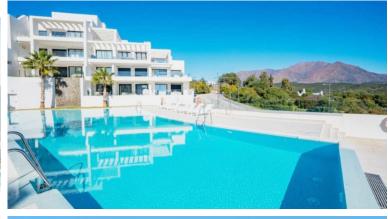

## ■■■■■■■■ IN ESTEPONA

Penthouse with Panoramic Sea & Golf Views – Estepona Discover this spectacular south-facing penthouse in an exclusive frontline golf development in Estepona, offering abundant natural light and stunning panoramic views of the sea and golf course. Ideally located just 5 minutes from Alcazaba Lagoon and close to Estepona's new hospital, schools, restaurants, and supermarkets, this property combines luxury and convenience. The spacious interior features a bright open-plan living and dining area, a modern fully equipped kitchen, and direct access to a large private terrace—perfect for enjoying the peaceful surroundings and breathtaking views. The master bedroom includes en-suite bathroom with walk-in shower. Two additional generous bedrooms with built-in wardrobes, a stylish bathroom with double sinks and walk-in shower, and a laundry area complete the layout. Additional feature...