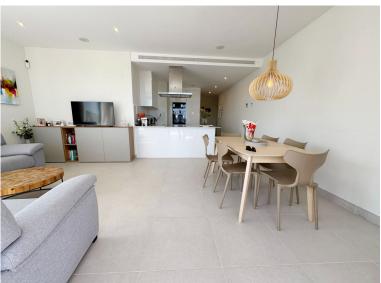

## ■■■■■■■■ IN ESTEPONA

Penthouse with Panoramic Sea & Golf Views – Estepona Discover this spectacular south-facing penthouse in an exclusive frontline golf development in Estepona, offering abundant natural light and stunning panoramic views of the sea and golf course. Ideally located just 5 minutes from Alcazaba Lagoon and close to Estepona's new hospital, schools, restaurants, and supermarkets, this property combines luxury and convenience. The spacious interior features a bright open-plan living and dining area, a modern fully equipped kitchen, and direct access to a large private terrace—perfect for enjoying the peaceful surroundings and breathtaking views. The master bedroom includes en-suite bathroom with walk-in shower. Two additional generous bedrooms with built-in wardrobes, a stylish bathroom with double sinks and walk-in shower, and a laundry area complete the layout. Additional feature...