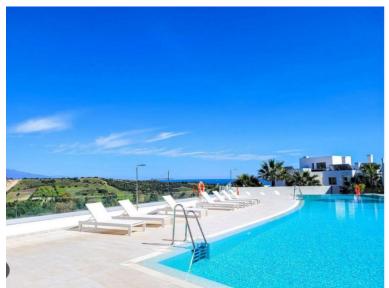

## ■■■■■■■■ IN ESTEPONA

Penthouse with Panoramic Sea & Golf Views – Estepona Discover this spectacular south-facing penthouse in an exclusive frontline golf development in Estepona, offering abundant natural light and stunning panoramic views of the sea and golf course. Ideally located just 5 minutes from Alcazaba Lagoon and close to Estepona's new hospital, schools, restaurants, and supermarkets, this property combines luxury and convenience. The spacious interior features a bright open-plan living and dining area, a modern fully equipped kitchen, and direct access to a large private terrace—perfect for enjoying the peaceful surroundings and breathtaking views. The master bedroom includes en-suite bathroom with walk-in shower. Two additional generous bedrooms with built-in wardrobes, a stylish bathroom with double sinks and walk-in shower, and a laundry area complete the layout. Additional feature...