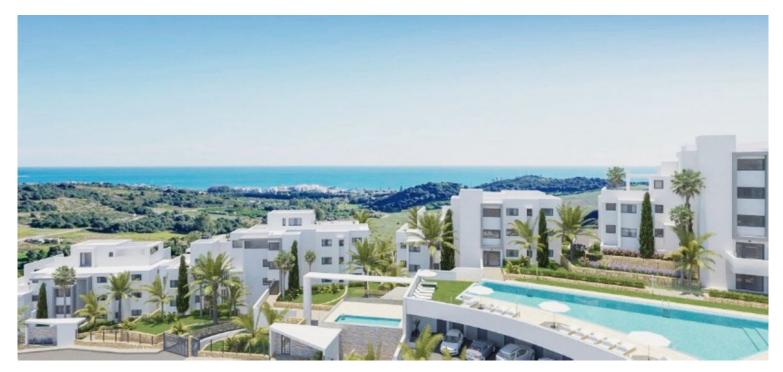

## ■■■■■■■■ IN ESTEPONA

Penthouse with Panoramic Sea & Golf Views – Estepona Discover this spectacular south-facing penthouse in an exclusive frontline golf development in Estepona, offering abundant natural light and stunning panoramic views of the sea and golf course. Ideally located just 5 minutes from Alcazaba Lagoon and close to Estepona's new hospital, schools, restaurants, and supermarkets, this property combines luxury and convenience. The spacious interior features a bright open-plan living and dining area, a modern fully equipped kitchen, and direct access to a large private terrace—perfect for enjoying the peaceful surroundings and breathtaking views. The master bedroom includes en-suite bathroom with walk-in shower. Two additional generous bedrooms with built-in wardrobes, a stylish bathroom with double sinks and walk-in shower, and a laundry area complete the layout. Additional feature...