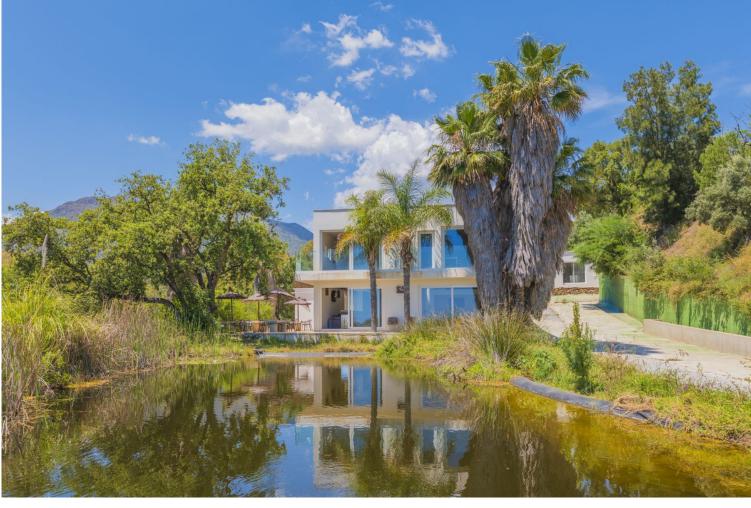

## **IN ESTEPONA**

Situated at a 25 minutes walk to Estepona city and a two minute drive to the AP7 highway, this former 9 hole golf course is one of a kind. The ancient holes & greens have been turned into a unique tropical food forest through regenerative agriculture where over 120 different species of fruit and vegetables from the 5 continents can be found. From finger lime, lemongrass,kaffir lime to papayas, mangoes, lychees and bananas but equally unique specimens brought over from all over the globe. And what about having your own aromatics, infusions of holy basil, mexican tarragon, syrian oregano and so much more at your disposal ... Moreover, what if you could swim in your own natural pond, with plant and animal life, feed with naturally filtered water using water lilies and other filtering plants in a nearby auxiliary pond in a wise, solar panel energy actioned, closed circuit. The recentl...