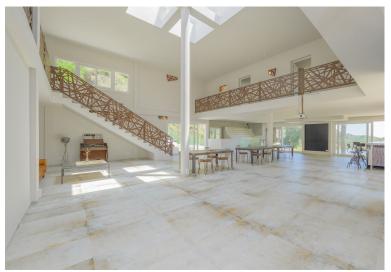

. The ancient holes & greens have been turned into a unique tropical food forest through regenerative agriculture where over 120 different species of fruit and vegetables from the 5 continents can be found. From finger lime, lemongrass,kaffir lime to papayas, mangoes, lychees and bananas but equally unique specimens brought over from all over the globe. And what about having your own aromatics, infusions of holy basil, mexican tarragon, syrian oregano and so much more at your disposal ... Moreover, what if you could swim in your own natural pond, with plant and animal life, feed with naturally filtered water using water lilies and other filtering plants in a nearby auxiliary pond in a wise, solar panel energy actioned, closed circuit. The recentl...

community

garbage

ibi