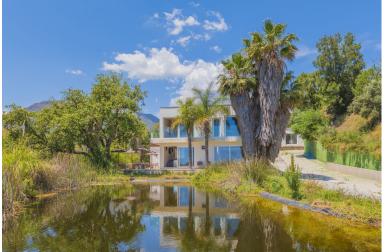

## **IN ESTEPONA**

Situated at a 25 minutes walk to Estepona city and a two minute drive to the AP7 highway, this former 9 hole golf course is one of a kind. The ancient holes & greens have been turned into a unique tropical food forest through regenerative agriculture where over 120 different species of fruit and vegetables from the 5 continents can be found. From finger lime, lemongrass,kaffir lime to papayas, mangoes, lychees and bananas but equally unique specimens brought over from all over the globe. And what about having your own aromatics, infusions of holy basil, mexican tarragon, syrian oregano and so much more at your disposal ... Moreover, what if you could swim in your own natural pond, with plant and animal life, feed with naturally filtered water using water lilies and other filtering plants in a nearby auxiliary pond in a wise, solar panel energy actioned, closed circuit. The recentl...