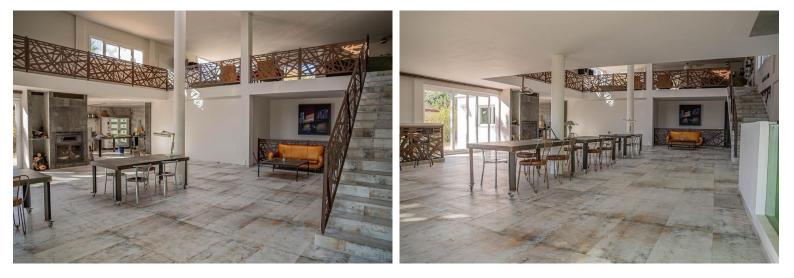

## **IN ESTEPONA**

Situated at a 25 minutes walk to Estepona city and a two minute drive to the AP7 highway, this former 9 hole golf course is one of a kind. The ancient holes & greens have been turned into a unique tropical food forest through regenerative agriculture where over 120 different species of fruit and vegetables from the 5 continents can be found. From finger lime, lemongrass,kaffir lime to papayas, mangoes, lychees and bananas but equally unique specimens brought over from all over the globe. And what about having your own aromatics, infusions of holy basil, mexican tarragon, syrian oregano and so much more at your disposal ... Moreover, what if you could swim in your own natural pond, with plant and animal life, feed with naturally filtered water using water lilies and other filtering plants in a nearby auxiliary pond in a wise, solar panel energy actioned, closed circuit. The recentl...