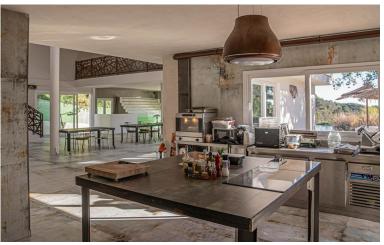

## **IN ESTEPONA**

Situated at a 25 minutes walk to Estepona city and a two minute drive to the AP7 highway, this former 9 hole golf course is one of a kind. The ancient holes & greens have been turned into a unique tropical food forest through regenerative agriculture where over 120 different species of fruit and vegetables from the 5 continents can be found. From finger lime, lemongrass,kaffir lime to papayas, mangoes, lychees and bananas but equally unique specimens brought over from all over the globe. And what about having your own aromatics, infusions of holy basil, mexican tarragon, syrian oregano and so much more at your disposal ... Moreover, what if you could swim in your own natural pond, with plant and animal life, feed with naturally filtered water using water lilies and other filtering plants in a nearby auxiliary pond in a wise, solar panel energy actioned, closed circuit. The recentl...