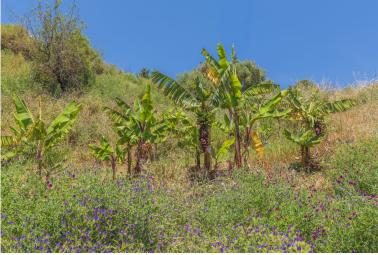

## **IN ESTEPONA**

Situated at a 25 minutes walk to Estepona city and a two minute drive to the AP7 highway, this former 9 hole golf course is one of a kind. The ancient holes & greens have been turned into a unique tropical food forest through regenerative agriculture where over 120 different species of fruit and vegetables from the 5 continents can be found. From finger lime, lemongrass,kaffir lime to papayas, mangoes, lychees and bananas but equally unique specimens brought over from all over the globe. And what about having your own aromatics, infusions of holy basil, mexican tarragon, syrian oregano and so much more at your disposal ... Moreover, what if you could swim in your own natural pond, with plant and animal life, feed with naturally filtered water using water lilies and other filtering plants in a nearby auxiliary pond in a wise, solar panel energy actioned, closed circuit. The recentl...