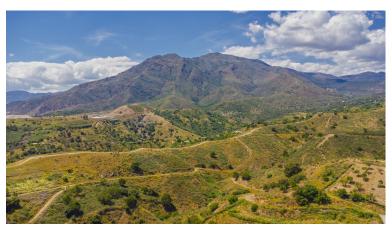

## **IN ESTEPONA**

Situated at a 25 minutes walk to Estepona city and a two minute drive to the AP7 highway, this former 9 hole golf course is one of a kind. The ancient holes & greens have been turned into a unique tropical food forest through regenerative agriculture where over 120 different species of fruit and vegetables from the 5 continents can be found. From finger lime, lemongrass,kaffir lime to papayas, mangoes, lychees and bananas but equally unique specimens brought over from all over the globe. And what about having your own aromatics, infusions of holy basil, mexican tarragon, syrian oregano and so much more at your disposal ... Moreover, what if you could swim in your own natural pond, with plant and animal life, feed with naturally filtered water using water lilies and other filtering plants in a nearby auxiliary pond in a wise, solar panel energy actioned, closed circuit. The recentl...