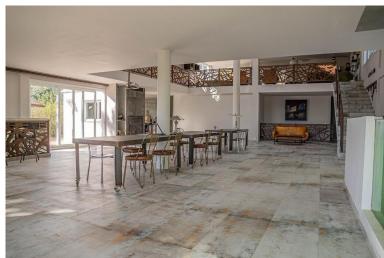

## ■■■■■■■ IN ESTEPONA

Situated at a 25 minutes walk to Estepona city and a two minute drive to the AP7 highway, this former 9 hole golf course is one of a kind. The ancient holes & greens have been turned into a unique tropical food forest through regenerative agriculture where over 120 different species of fruit and vegetables from the 5 continents can be found. From finger lime, lemongrass,kaffir lime to papayas, mangoes, lychees and bananas but equally unique specimens brought over from all over the globe. And what about having your own aromatics, infusions of holy basil, mexican tarragon, syrian oregano and so much more at your disposal ... Moreover, what if you could swim in your own natural pond, with plant and animal life, feed with naturally filtered water using water lilies and other filtering plants in a nearby auxiliary pond in a wise, solar panel energy actioned, closed circuit. The recentl...