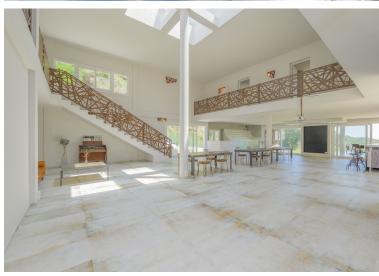

## ■■■■■■■ IN ESTEPONA

Situated at a 25 minutes walk to Estepona city and a two minute drive to the AP7 highway, this former 9 hole golf course is one of a kind. The ancient holes & greens have been turned into a unique tropical food forest through regenerative agriculture where over 120 different species of fruit and vegetables from the 5 continents can be found. From finger lime, lemongrass,kaffir lime to papayas, mangoes, lychees and bananas but equally unique specimens brought over from all over the globe. And what about having your own aromatics, infusions of holy basil, mexican tarragon, syrian oregano and so much more at your disposal ... Moreover, what if you could swim in your own natural pond, with plant and animal life, feed with naturally filtered water using water lilies and other filtering plants in a nearby auxiliary pond in a wise, solar panel energy actioned, closed circuit. The recentl...