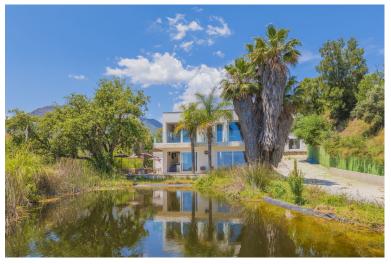

## ■■■■■■■ IN ESTEPONA

Situated at a 25 minutes walk to Estepona city and a two minute drive to the AP7 highway, this former 9 hole golf course is one of a kind. The ancient holes & greens have been turned into a unique tropical food forest through regenerative agriculture where over 120 different species of fruit and vegetables from the 5 continents can be found. From finger lime, lemongrass,kaffir lime to papayas, mangoes, lychees and bananas but equally unique specimens brought over from all over the globe. And what about having your own aromatics, infusions of holy basil, mexican tarragon, syrian oregano and so much more at your disposal ... Moreover, what if you could swim in your own natural pond, with plant and animal life, feed with naturally filtered water using water lilies and other filtering plants in a nearby auxiliary pond in a wise, solar panel energy actioned, closed circuit. The recentl...