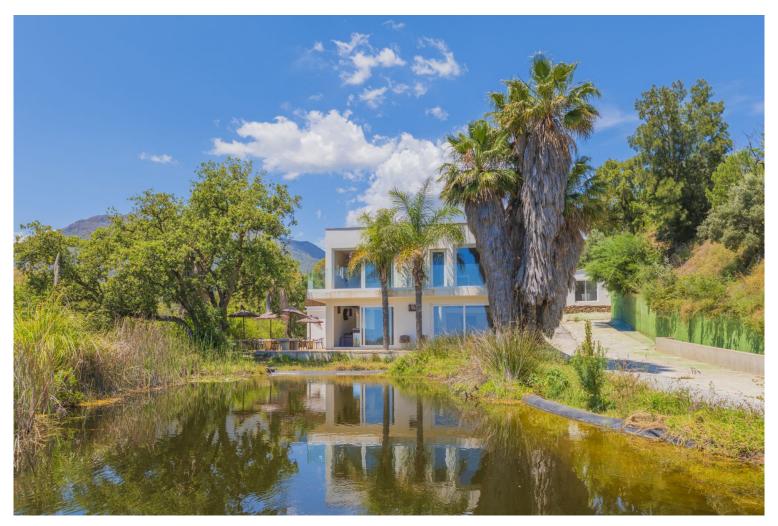

## ■■■■■■■ IN ESTEPONA

Situated at a 25 minutes walk to Estepona city and a two minute drive to the AP7 highway, this former 9 hole golf course is one of a kind. The ancient holes & greens have been turned into a unique tropical food forest through regenerative agriculture where over 120 different species of fruit and vegetables from the 5 continents can be found. From finger lime, lemongrass,kaffir lime to papayas, mangoes, lychees and bananas but equally unique specimens brought over from all over the globe. And what about having your own aromatics, infusions of holy basil, mexican tarragon, syrian oregano and so much more at your disposal ... Moreover, what if you could swim in your own natural pond, with plant and animal life, feed with naturally filtered water using water lilies and other filtering plants in a nearby auxiliary pond in a wise, solar panel energy actioned, closed circuit. The recentl...