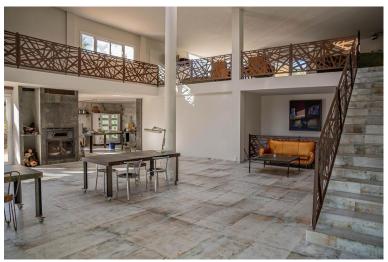

## ■■■■■■■ IN ESTEPONA

Situated at a 25 minutes walk to Estepona city and a two minute drive to the AP7 highway, this former 9 hole golf course is one of a kind. The ancient holes & greens have been turned into a unique tropical food forest through regenerative agriculture where over 120 different species of fruit and vegetables from the 5 continents can be found. From finger lime, lemongrass,kaffir lime to papayas, mangoes, lychees and bananas but equally unique specimens brought over from all over the globe. And what about having your own aromatics, infusions of holy basil, mexican tarragon, syrian oregano and so much more at your disposal ... Moreover, what if you could swim in your own natural pond, with plant and animal life, feed with naturally filtered water using water lilies and other filtering plants in a nearby auxiliary pond in a wise, solar panel energy actioned, closed circuit. The recentl...