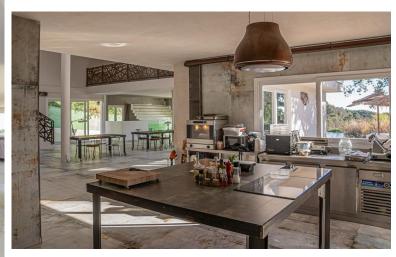

## ■■■■■■■ IN ESTEPONA

Situated at a 25 minutes walk to Estepona city and a two minute drive to the AP7 highway, this former 9 hole golf course is one of a kind. The ancient holes & greens have been turned into a unique tropical food forest through regenerative agriculture where over 120 different species of fruit and vegetables from the 5 continents can be found. From finger lime, lemongrass,kaffir lime to papayas, mangoes, lychees and bananas but equally unique specimens brought over from all over the globe. And what about having your own aromatics, infusions of holy basil, mexican tarragon, syrian oregano and so much more at your disposal ... Moreover, what if you could swim in your own natural pond, with plant and animal life, feed with naturally filtered water using water lilies and other filtering plants in a nearby auxiliary pond in a wise, solar panel energy actioned, closed circuit. The recentl...