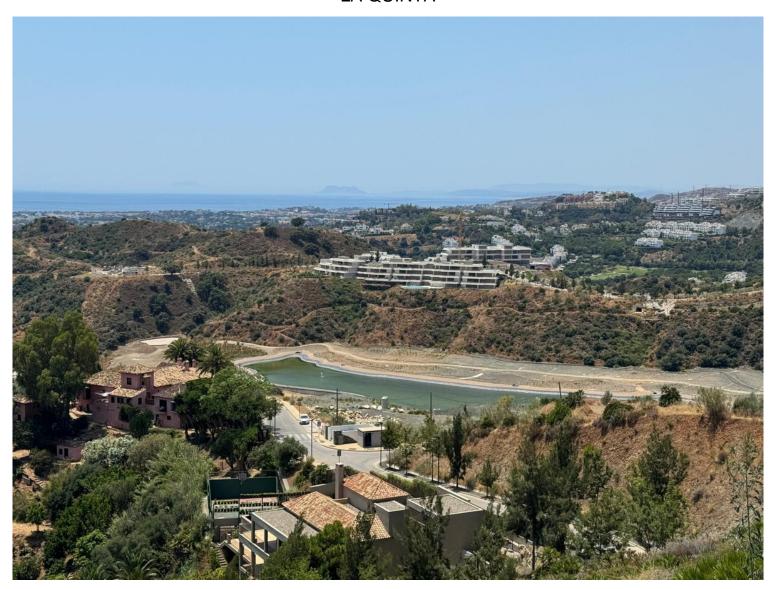

## ■■■■■■■ IN LA QUINTA

Exceptional South-Facing Plot with Panoramic Sea Views in Real de La Quinta, Benahavís Positioned in one of the most privileged enclaves on the Costa del Sol, this expansive 1,587 m² south-facing plot within the exclusive gated community of Real de La Quinta offers a rare opportunity for discerning buyers and investors alike. Whether envisioned as the site of a bespoke dream villa or a premium resale project, this build-ready plot boasts uninterrupted views of the Mediterranean, Gibraltar, and the North African coastline—some of the most breathtaking panoramas available on the coast. Nestled on the front line of protected nature and basking in all-day sun, the plot offers complete privacy in a setting that combines tranquillity with world-class lifestyle amenities. Real de La Quinta is a landmark resort development featuring: A spectacular central lake with water sports facilities A...