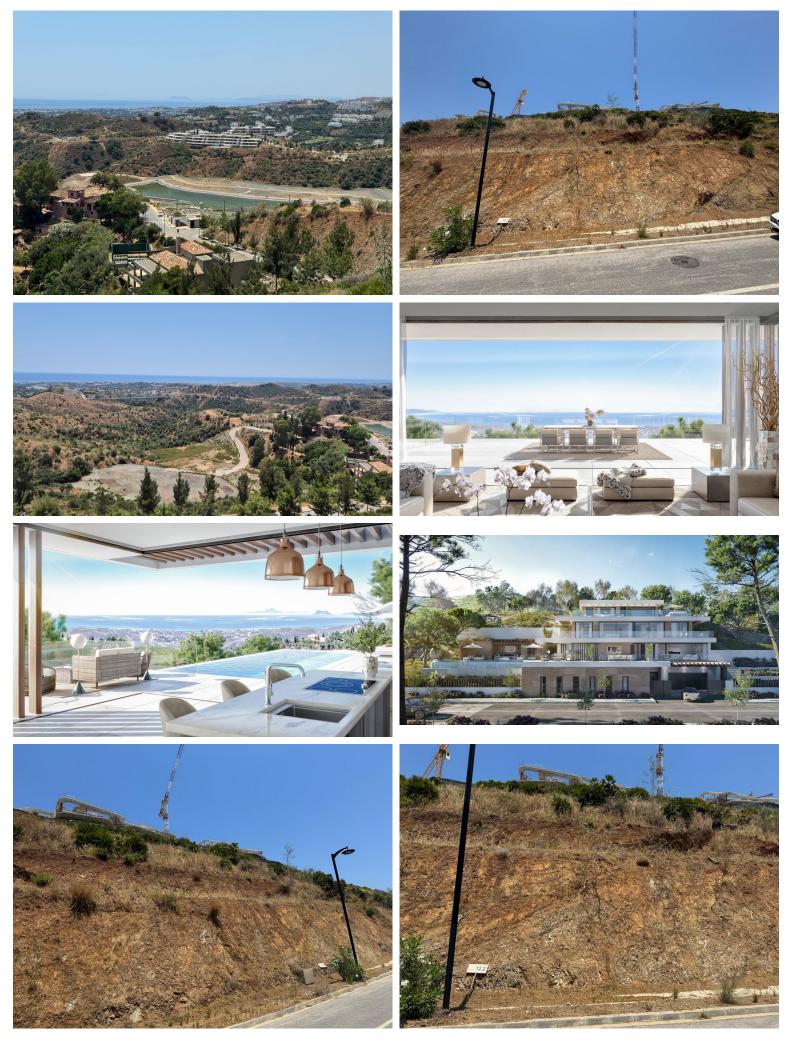

## ■■■■■■■ IN LA QUINTA

Exceptional South-Facing Plot with Panoramic Sea Views in Real de La Quinta, Benahavís Positioned in one of the most privileged enclaves on the Costa del Sol, this expansive 1,587 m² south-facing plot within the exclusive gated community of Real de La Quinta offers a rare opportunity for discerning buyers and investors alike. Whether envisioned as the site of a bespoke dream villa or a premium resale project, this build-ready plot boasts uninterrupted views of the Mediterranean, Gibraltar, and the North African coastline—some of the most breathtaking panoramas available on the coast. Nestled on the front line of protected nature and basking in all-day sun, the plot offers complete privacy in a setting that combines tranquillity with world-class lifestyle amenities. Real de La Quinta is a landmark resort development featuring: A spectacular central lake with water sports facilities A...