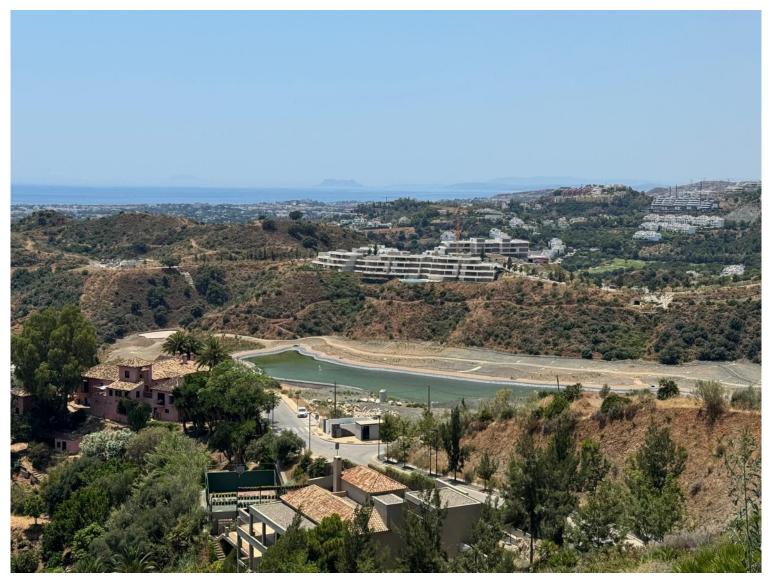

## ■■■■■■■ IN LA QUINTA

Exceptional South-Facing Plot with Panoramic Sea Views in Real de La Quinta, Benahavís Positioned in one of the most privileged enclaves on the Costa del Sol, this expansive 1,587 m² south-facing plot within the exclusive gated community of Real de La Quinta offers a rare opportunity for discerning buyers and investors alike. Whether envisioned as the site of a bespoke dream villa or a premium resale project, this build-ready plot boasts uninterrupted views of the Mediterranean, Gibraltar, and the North African coastline—some of the most breathtaking panoramas available on the coast. Nestled on the front line of protected nature and basking in all-day sun, the plot offers complete privacy in a setting that combines tranquillity with world-class lifestyle amenities. Real de La Quinta is a landmark resort development featuring: A spectacular central lake with water sports facilities A...