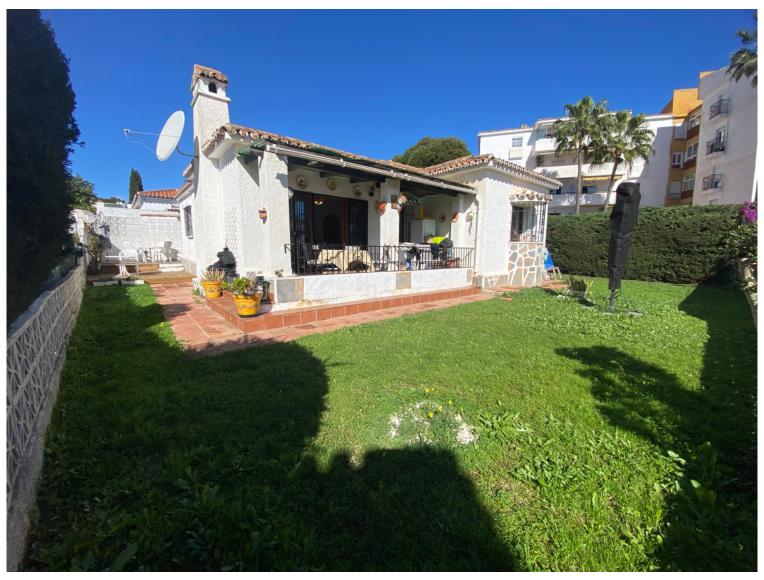

## **CALAHONDA**

bedrooms bathrooms built  $m^2$  terrace  $m^2$  plot  $m^2$  336

## **■■■■** IN CALAHONDA

Only 500m from the beach. 400m to supermarket and pharmacy, 400m to public transport This exclusive, south-facing detached villa is in a prime location close to the beach and shops, with easy access to shops, restaurants, and leisure areas. Its well-presented and functional design makes it an ideal property for a family or an excellent investment with high rental potential. The property features a fully equipped and well-maintained kitchen, fitted wardrobes, a spacious living room with a fireplace, and a private carport. Its easy-care private garden offers a perfect space for relaxation and the possibility of building a swimming pool. In addition, it is located just a few minutes from golf courses and tennis courts. With good road access and close to cafes and shops, this villa combines comfort, exclusivity, and an excellent location. Detached Villa, Near Beach, Equipped Kitchen, Park...