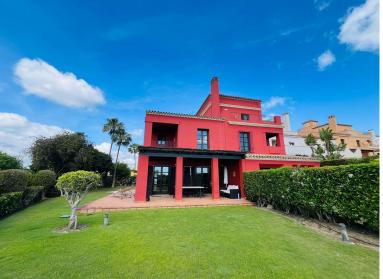

## **IN SOTOGRANDE**

This large 2 bedroom, 2 1/2 bathroom semi-detached house with sea views in the exclusive Los Cortijos de la Reserva offers something truly unique - almost 200m2 of space with a huge wrap around garden of 334m2. The garden has sun from first thing in the morning to late afternoon. What is more, this property was originally earmarked to be a 4 bed when being developed before coming to fruition as a very large 2 bedroom with a large rectangular living area full of light, leading to a lovely covered terrace, as well as great size fully equipped close kitchen with utility area. Each bedroom is large with an en-suite with wonderful Andalusian charm through the window box, terracotta flooring, panelling on the cabinetry, and shutters. The master has a charming balcony to look out to sea with your morning coffee. This is also a modern home with underfloor heating throughout, hot and cold A/C...