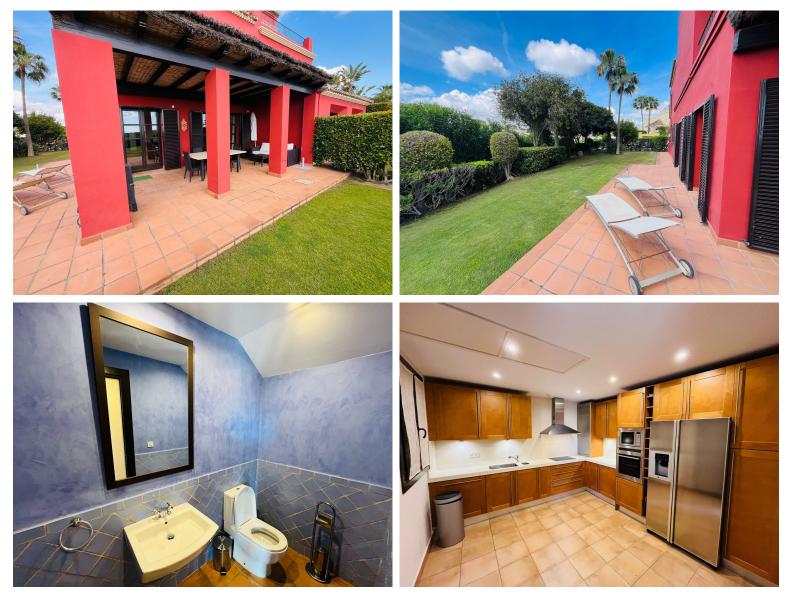

## **IN SOTOGRANDE**

This large 2 bedroom, 2 1/2 bathroom semi-detached house with sea views in the exclusive Los Cortijos de la Reserva offers something truly unique - almost 200m2 of space with a huge wrap around garden of 334m2. The garden has sun from first thing in the morning to late afternoon. What is more, this property was originally earmarked to be a 4 bed when being developed before coming to fruition as a very large 2 bedroom with a large rectangular living area full of light, leading to a lovely covered terrace, as well as great size fully equipped close kitchen with utility area. Each bedroom is large with an en-suite with wonderful Andalusian charm through the window box, terracotta flooring, panelling on the cabinetry, and shutters. The master has a charming balcony to look out to sea with your morning coffee. This is also a modern home with underfloor heating throughout, hot and cold A/C...