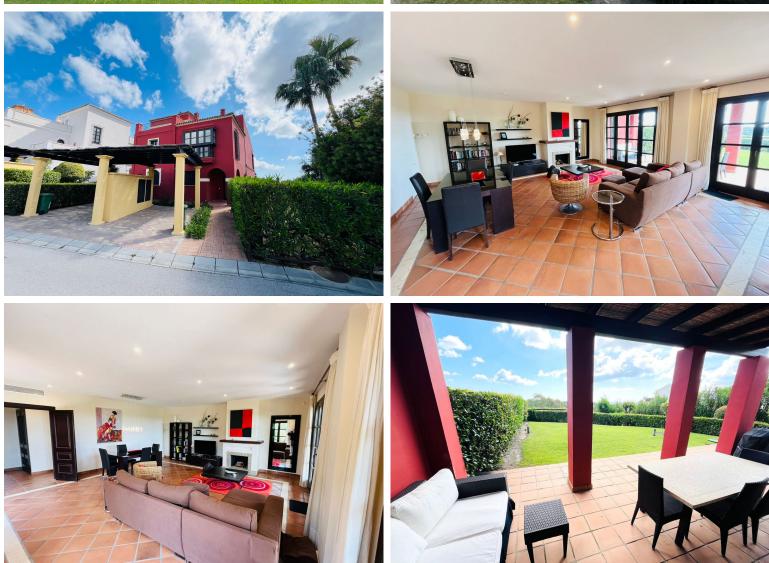

## **IN SOTOGRANDE**

This large 2 bedroom, 2 1/2 bathroom semi-detached house with sea views in the exclusive Los Cortijos de la Reserva offers something truly unique - almost 200m2 of space with a huge wrap around garden of 334m2. The garden has sun from first thing in the morning to late afternoon. What is more, this property was originally earmarked to be a 4 bed when being developed before coming to fruition as a very large 2 bedroom with a large rectangular living area full of light, leading to a lovely covered terrace, as well as great size fully equipped close kitchen with utility area. Each bedroom is large with an en-suite with wonderful Andalusian charm through the window box, terracotta flooring, panelling on the cabinetry, and shutters. The master has a charming balcony to look out to sea with your morning coffee. This is also a modern home with underfloor heating throughout, hot and cold A/C...