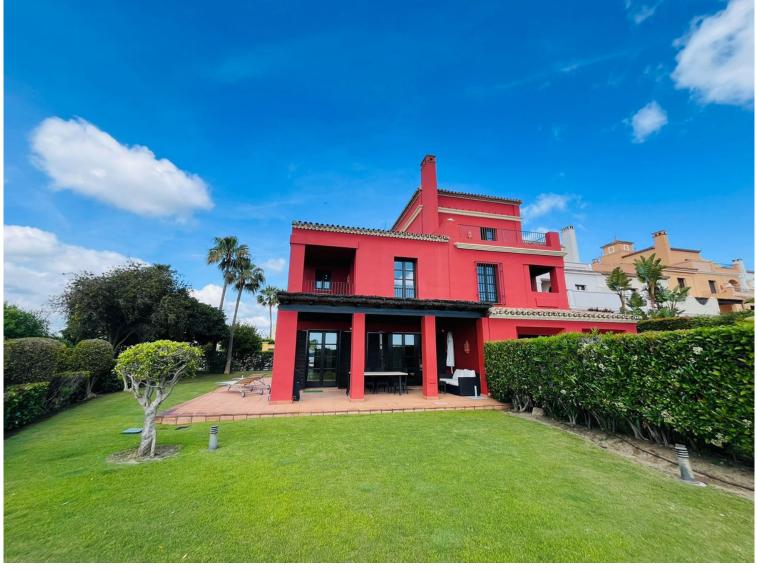

## **IN SOTOGRANDE**

This large 2 bedroom, 2 1/2 bathroom semi-detached house with sea views in the exclusive Los Cortijos de la Reserva offers something truly unique - almost 200m2 of space with a huge wrap around garden of 334m2. The garden has sun from first thing in the morning to late afternoon. What is more, this property was originally earmarked to be a 4 bed when being developed before coming to fruition as a very large 2 bedroom with a large rectangular living area full of light, leading to a lovely covered terrace, as well as great size fully equipped close kitchen with utility area. Each bedroom is large with an en-suite with wonderful Andalusian charm through the window box, terracotta flooring, panelling on the cabinetry, and shutters. The master has a charming balcony to look out to sea with your morning coffee. This is also a modern home with underfloor heating throughout, hot and cold A/C...