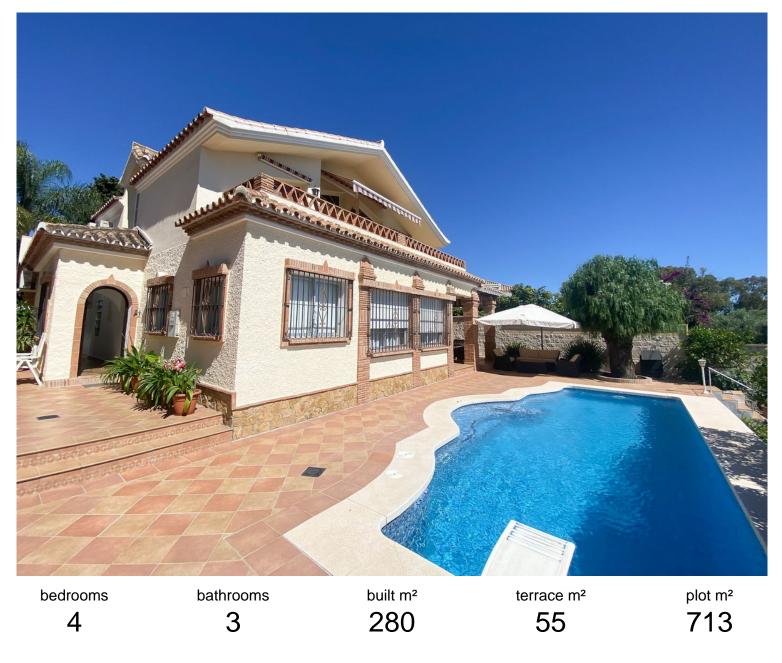

## IN GUADALMINA ALTA

This villa in Guadalmina Alta combines the charm of Andalusian architecture with modern comforts in a quiet but very well connected location just 5 minutes from San Pedro with open views to the Sierra de Ronda and Sierra Bermeja The garden offers privacy mature vegetation and a large swimming pool surrounded by anti thermal terrace plus seating areas with awnings night lighting fruit trees and space for urban or vertical vegetable garden ideal for both relaxing and hosting guests The interior is bright and elegant with two spacious living rooms one with fireplace high ceilings marble floors and large windows The kitchen is fully equipped and all rooms have many fitted wardrobes and exit to terraces The dining room and porch are perfect for dinning and entertaining The dining room and porch are perfect for dinning areas. The kitchen is fully equipped and all rooms have ma...