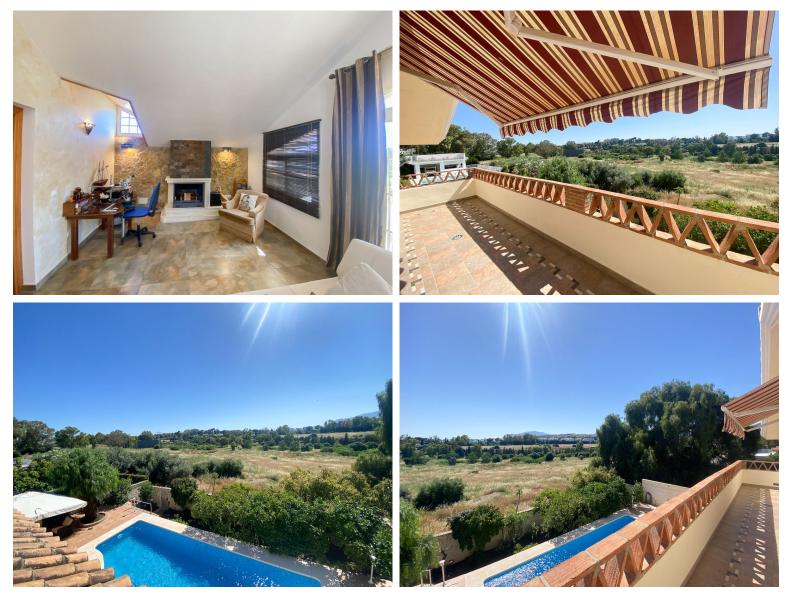

## IN GUADALMINA ALTA

This villa in Guadalmina Alta combines the charm of Andalusian architecture with modern comforts in a quiet but very well connected location just 5 minutes from San Pedro with open views to the Sierra de Ronda and Sierra Bermeja The garden offers privacy mature vegetation and a large swimming pool surrounded by anti thermal terrace plus seating areas with awnings night lighting fruit trees and space for urban or vertical vegetable garden ideal for both relaxing and hosting guests The interior is bright and elegant with two spacious living rooms one with fireplace high ceilings marble floors and large windows The kitchen is fully equipped and all rooms have many fitted wardrobes and exit to terraces The dining room and porch are perfect for dinning and entertaining The dining room and porch are perfect for dinning areas. The kitchen is fully equipped and all rooms have ma...