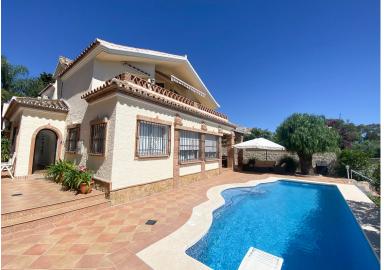

## IN GUADALMINA ALTA

This villa in Guadalmina Alta combines the charm of Andalusian architecture with modern comforts in a quiet but very well connected location just 5 minutes from San Pedro with open views to the Sierra de Ronda and Sierra Bermeja The garden offers privacy mature vegetation and a large swimming pool surrounded by anti thermal terrace plus seating areas with awnings night lighting fruit trees and space for urban or vertical vegetable garden ideal for both relaxing and hosting guests The interior is bright and elegant with two spacious living rooms one with fireplace high ceilings marble floors and large windows The kitchen is fully equipped and all rooms have many fitted wardrobes and exit to terraces The dining room and porch are perfect for dinning and entertaining The dining room and porch are perfect for dinning areas. The kitchen is fully equipped and all rooms have ma...