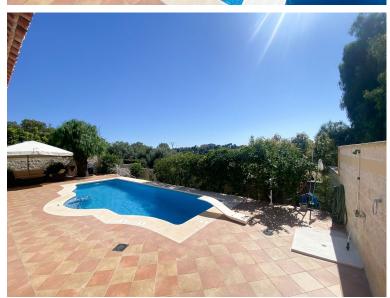

## IN GUADALMINA ALTA

This villa in Guadalmina Alta combines the charm of Andalusian architecture with modern comforts in a quiet but very well connected location just 5 minutes from San Pedro with open views to the Sierra de Ronda and Sierra Bermeja The garden offers privacy mature vegetation and a large swimming pool surrounded by anti thermal terrace plus seating areas with awnings night lighting fruit trees and space for urban or vertical vegetable garden ideal for both relaxing and hosting guests The interior is bright and elegant with two spacious living rooms one with fireplace high ceilings marble floors and large windows The kitchen is fully equipped and all rooms have many fitted wardrobes and exit to terraces The dining room and porch are perfect for dinning and entertaining The dining room and porch are perfect for dinning areas. The kitchen is fully equipped and all rooms have ma...