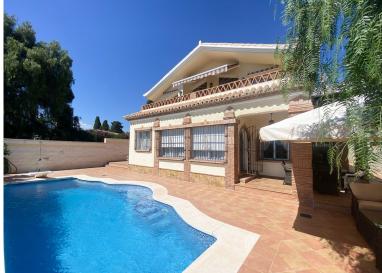

## IN GUADALMINA ALTA

This villa in Guadalmina Alta combines the charm of Andalusian architecture with modern comforts in a quiet but very well connected location just 5 minutes from San Pedro with open views to the Sierra de Ronda and Sierra Bermeja The garden offers privacy mature vegetation and a large swimming pool surrounded by anti thermal terrace plus seating areas with awnings night lighting fruit trees and space for urban or vertical vegetable garden ideal for both relaxing and hosting guests The interior is bright and elegant with two spacious living rooms one with fireplace high ceilings marble floors and large windows The kitchen is fully equipped and all rooms have many fitted wardrobes and exit to terraces The dining room and porch are perfect for dinning and entertaining The dining room and porch are perfect for dinning areas. The kitchen is fully equipped and all rooms have ma...