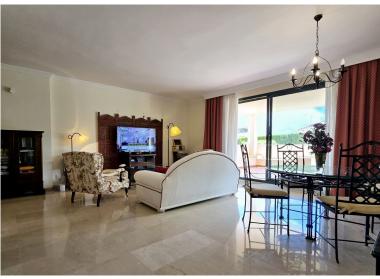

## ■■■■■■■■■■■ IN ELVIRIA

LARGE CORNER APARTMENT WITH GARDEN AND TERRACE, parking space and storage room in El Manantial de Santa María, Elviria This bright apartment, in good condition, loved and well-kept by current owners, features an entrance patio, a kitchen with utility room and a handy adjacent terrace, a spacious living-dining room with access to the main terrace and large garden, a master bedroom with en-suite bathroom, and two additional bedrooms sharing a full bathroom. Occupying the entire corner of the building, it offers great privacy. For those with a discerning eye who wouldn't mind undertaking minor renovations, the flat stands out for its potential: the kitchen can easily be opened or redistributed. The central air conditioning has been recently updated, and the property includes a quality alarm system with cameras and sensors and a fireplace in the lounge for those who appreciate a more...