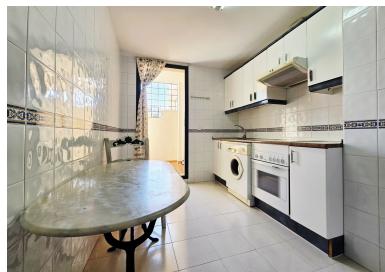

## ■■■■■■■■■■■ IN ELVIRIA

LARGE CORNER APARTMENT WITH GARDEN AND TERRACE, parking space and storage room in El Manantial de Santa María, Elviria This bright apartment, in good condition, loved and well-kept by current owners, features an entrance patio, a kitchen with utility room and a handy adjacent terrace, a spacious living-dining room with access to the main terrace and large garden, a master bedroom with en-suite bathroom, and two additional bedrooms sharing a full bathroom. Occupying the entire corner of the building, it offers great privacy. For those with a discerning eye who wouldn't mind undertaking minor renovations, the flat stands out for its potential: the kitchen can easily be opened or redistributed. The central air conditioning has been recently updated, and the property includes a quality alarm system with cameras and sensors and a fireplace in the lounge for those who appreciate a more...