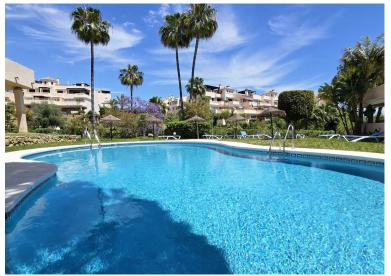

## **ELVIRIA**

bedrooms bathrooms built  $m^2$  terrace  $m^2$  plot  $m^2$  3 2 176 45 28

## ■■■■■■■■■■■ IN ELVIRIA

LARGE CORNER APARTMENT WITH GARDEN AND TERRACE, parking space and storage room in El Manantial de Santa María, Elviria This bright apartment, in good condition, loved and well-kept by current owners, features an entrance patio, a kitchen with utility room and a handy adjacent terrace, a spacious living-dining room with access to the main terrace and large garden, a master bedroom with en-suite bathroom, and two additional bedrooms sharing a full bathroom. Occupying the entire corner of the building, it offers great privacy. For those with a discerning eye who wouldn't mind undertaking minor renovations, the flat stands out for its potential: the kitchen can easily be opened or redistributed. The central air conditioning has been recently updated, and the property includes a quality alarm system with cameras and sensors and a fireplace in the lounge for those who appreciate a more...