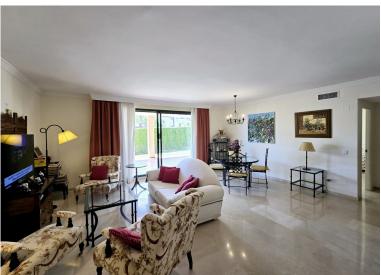

## ■■■■■■■■■■■ IN ELVIRIA

LARGE CORNER APARTMENT WITH GARDEN AND TERRACE, parking space and storage room in El Manantial de Santa María, Elviria This bright apartment, in good condition, loved and well-kept by current owners, features an entrance patio, a kitchen with utility room and a handy adjacent terrace, a spacious living-dining room with access to the main terrace and large garden, a master bedroom with en-suite bathroom, and two additional bedrooms sharing a full bathroom. Occupying the entire corner of the building, it offers great privacy. For those with a discerning eye who wouldn't mind undertaking minor renovations, the flat stands out for its potential: the kitchen can easily be opened or redistributed. The central air conditioning has been recently updated, and the property includes a quality alarm system with cameras and sensors and a fireplace in the lounge for those who appreciate a more...