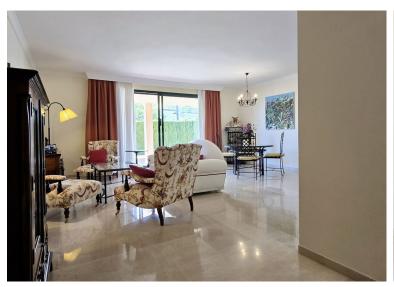

## ■■■■■■■■■■■ IN ELVIRIA

LARGE CORNER APARTMENT WITH GARDEN AND TERRACE, parking space and storage room in El Manantial de Santa María, Elviria This bright apartment, in good condition, loved and well-kept by current owners, features an entrance patio, a kitchen with utility room and a handy adjacent terrace, a spacious living-dining room with access to the main terrace and large garden, a master bedroom with en-suite bathroom, and two additional bedrooms sharing a full bathroom. Occupying the entire corner of the building, it offers great privacy. For those with a discerning eye who wouldn't mind undertaking minor renovations, the flat stands out for its potential: the kitchen can easily be opened or redistributed. The central air conditioning has been recently updated, and the property includes a quality alarm system with cameras and sensors and a fireplace in the lounge for those who appreciate a more...