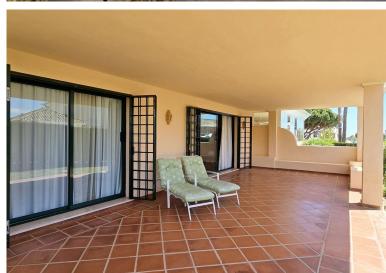

## ■■■■■■■■■■■ IN ELVIRIA

LARGE CORNER APARTMENT WITH GARDEN AND TERRACE, parking space and storage room in El Manantial de Santa María, Elviria This bright apartment, in good condition, loved and well-kept by current owners, features an entrance patio, a kitchen with utility room and a handy adjacent terrace, a spacious living-dining room with access to the main terrace and large garden, a master bedroom with en-suite bathroom, and two additional bedrooms sharing a full bathroom. Occupying the entire corner of the building, it offers great privacy. For those with a discerning eye who wouldn't mind undertaking minor renovations, the flat stands out for its potential: the kitchen can easily be opened or redistributed. The central air conditioning has been recently updated, and the property includes a quality alarm system with cameras and sensors and a fireplace in the lounge for those who appreciate a more...