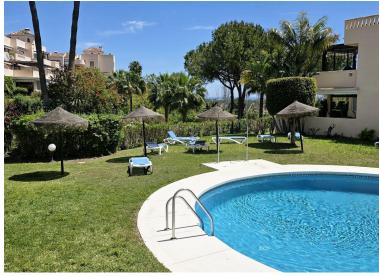

## ■■■■■■■■■■■ IN ELVIRIA

LARGE CORNER APARTMENT WITH GARDEN AND TERRACE, parking space and storage room in El Manantial de Santa María, Elviria This bright apartment, in good condition, loved and well-kept by current owners, features an entrance patio, a kitchen with utility room and a handy adjacent terrace, a spacious living-dining room with access to the main terrace and large garden, a master bedroom with en-suite bathroom, and two additional bedrooms sharing a full bathroom. Occupying the entire corner of the building, it offers great privacy. For those with a discerning eye who wouldn't mind undertaking minor renovations, the flat stands out for its potential: the kitchen can easily be opened or redistributed. The central air conditioning has been recently updated, and the property includes a quality alarm system with cameras and sensors and a fireplace in the lounge for those who appreciate a more...