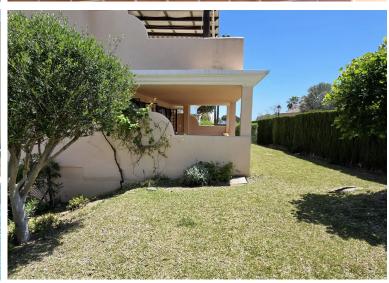

## ■■■■■■■■■■■ IN ELVIRIA

LARGE CORNER APARTMENT WITH GARDEN AND TERRACE, parking space and storage room in El Manantial de Santa María, Elviria This bright apartment, in good condition, loved and well-kept by current owners, features an entrance patio, a kitchen with utility room and a handy adjacent terrace, a spacious living-dining room with access to the main terrace and large garden, a master bedroom with en-suite bathroom, and two additional bedrooms sharing a full bathroom. Occupying the entire corner of the building, it offers great privacy. For those with a discerning eye who wouldn't mind undertaking minor renovations, the flat stands out for its potential: the kitchen can easily be opened or redistributed. The central air conditioning has been recently updated, and the property includes a quality alarm system with cameras and sensors and a fireplace in the lounge for those who appreciate a more...