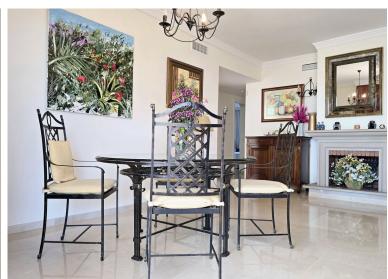

## ■■■■■■■■■■■ IN ELVIRIA

LARGE CORNER APARTMENT WITH GARDEN AND TERRACE, parking space and storage room in El Manantial de Santa María, Elviria This bright apartment, in good condition, loved and well-kept by current owners, features an entrance patio, a kitchen with utility room and a handy adjacent terrace, a spacious living-dining room with access to the main terrace and large garden, a master bedroom with en-suite bathroom, and two additional bedrooms sharing a full bathroom. Occupying the entire corner of the building, it offers great privacy. For those with a discerning eye who wouldn't mind undertaking minor renovations, the flat stands out for its potential: the kitchen can easily be opened or redistributed. The central air conditioning has been recently updated, and the property includes a quality alarm system with cameras and sensors and a fireplace in the lounge for those who appreciate a more...