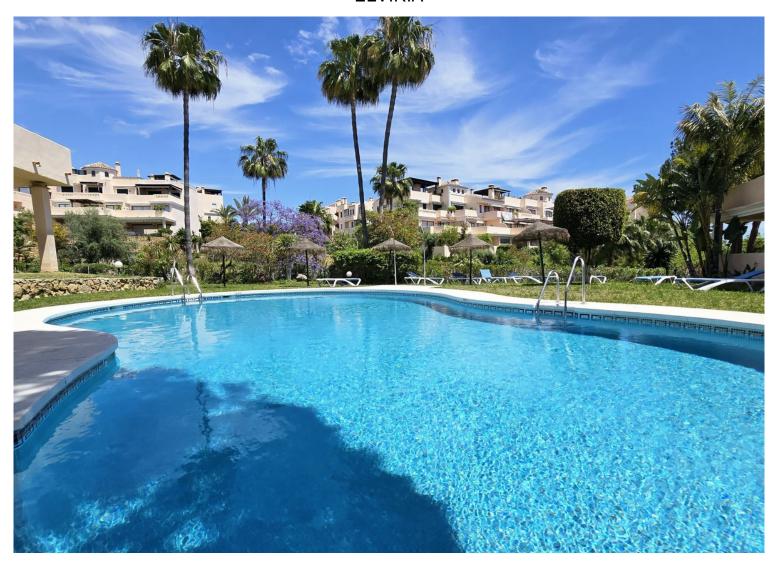

## **ELVIRIA**

bedrooms bathrooms built  $m^2$  terrace  $m^2$  plot  $m^2$  3 2 176 45 28

## ■■■■■■■■■■■ IN ELVIRIA

LARGE CORNER APARTMENT WITH GARDEN AND TERRACE, parking space and storage room in El Manantial de Santa María, Elviria This bright apartment, in good condition, loved and well-kept by current owners, features an entrance patio, a kitchen with utility room and a handy adjacent terrace, a spacious living-dining room with access to the main terrace and large garden, a master bedroom with en-suite bathroom, and two additional bedrooms sharing a full bathroom. Occupying the entire corner of the building, it offers great privacy. For those with a discerning eye who wouldn't mind undertaking minor renovations, the flat stands out for its potential: the kitchen can easily be opened or redistributed. The central air conditioning has been recently updated, and the property includes a quality alarm system with cameras and sensors and a fireplace in the lounge for those who appreciate a more...