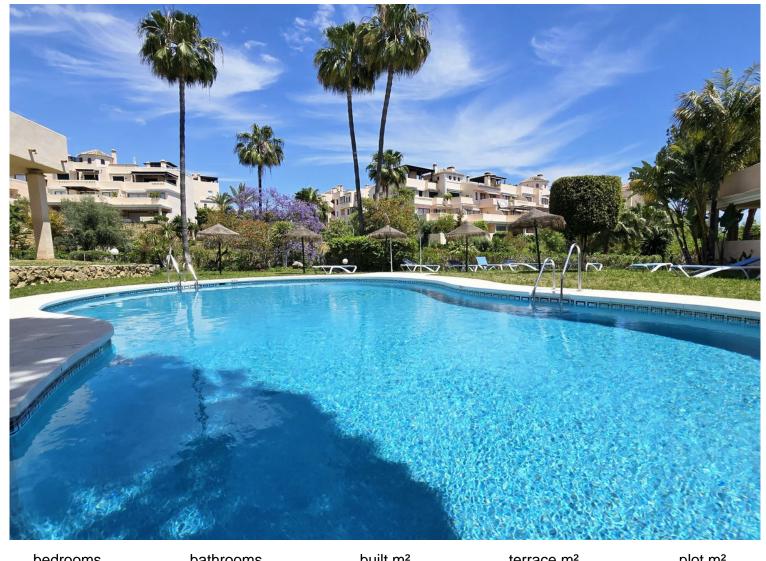

## **ELVIRIA**

bedrooms bathrooms built  $m^2$  terrace  $m^2$  plot  $m^2$  2 176 45 28

## ■■■■■■■■■■■ IN ELVIRIA

LARGE CORNER APARTMENT WITH GARDEN AND TERRACE, parking space and storage room in El Manantial de Santa María, Elviria This bright apartment, in good condition, loved and well-kept by current owners, features an entrance patio, a kitchen with utility room and a handy adjacent terrace, a spacious living-dining room with access to the main terrace and large garden, a master bedroom with en-suite bathroom, and two additional bedrooms sharing a full bathroom. Occupying the entire corner of the building, it offers great privacy. For those with a discerning eye who wouldn't mind undertaking minor renovations, the flat stands out for its potential: the kitchen can easily be opened or redistributed. The central air conditioning has been recently updated, and the property includes a quality alarm system with cameras and sensors and a fireplace in the lounge for those who appreciate a more...