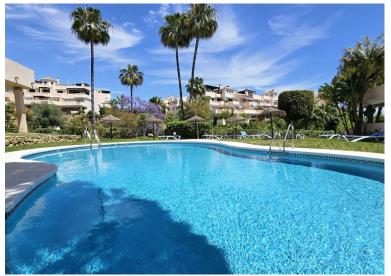

## ■■■■■■■■■■■ IN ELVIRIA

LARGE CORNER APARTMENT WITH GARDEN AND TERRACE, parking space and storage room in El Manantial de Santa María, Elviria This bright apartment, in good condition, loved and well-kept by current owners, features an entrance patio, a kitchen with utility room and a handy adjacent terrace, a spacious living-dining room with access to the main terrace and large garden, a master bedroom with en-suite bathroom, and two additional bedrooms sharing a full bathroom. Occupying the entire corner of the building, it offers great privacy. For those with a discerning eye who wouldn't mind undertaking minor renovations, the flat stands out for its potential: the kitchen can easily be opened or redistributed. The central air conditioning has been recently updated, and the property includes a quality alarm system with cameras and sensors and a fireplace in the lounge for those who appreciate a more...