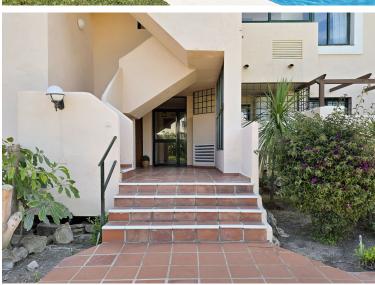

## ■■■■■■■■■■■ IN ELVIRIA

LARGE CORNER APARTMENT WITH GARDEN AND TERRACE, parking space and storage room in El Manantial de Santa María, Elviria This bright apartment, in good condition, loved and well-kept by current owners, features an entrance patio, a kitchen with utility room and a handy adjacent terrace, a spacious living-dining room with access to the main terrace and large garden, a master bedroom with en-suite bathroom, and two additional bedrooms sharing a full bathroom. Occupying the entire corner of the building, it offers great privacy. For those with a discerning eye who wouldn't mind undertaking minor renovations, the flat stands out for its potential: the kitchen can easily be opened or redistributed. The central air conditioning has been recently updated, and the property includes a quality alarm system with cameras and sensors and a fireplace in the lounge for those who appreciate a more...