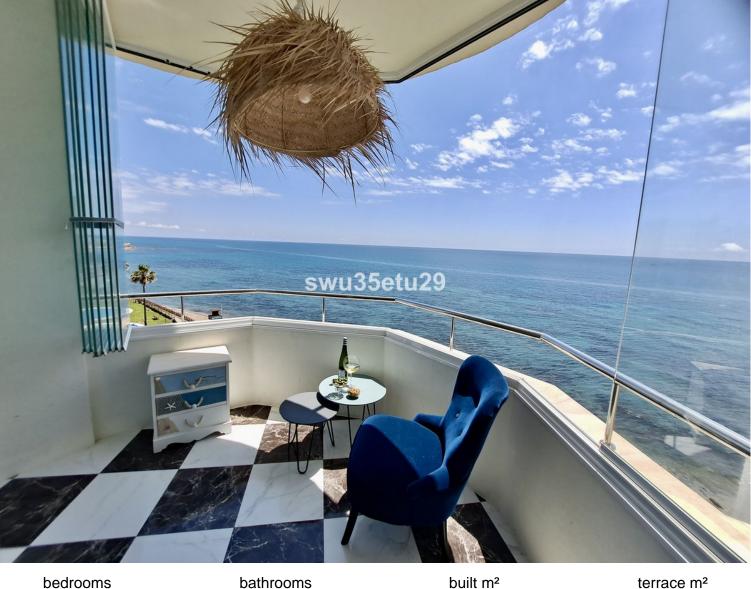

## CALAHONDA

edrooms **1**  bathrooms 2

built m<sup>2</sup> 70 terrace m<sup>2</sup>

## 

This fantastic first-line beach apartment with stunning sea views offers direct access to the communal gardens and beach. Featuring a spacious lounge with dining area, a bedroom, 2 bathrooms, and a south-facing terrace just in front of the Mediterranean sea. The well-appointed and well maintained beachfront urbanization with communal parking offers a tranquil and friendly atmosphere with several pools and a playground, making it an ideal place to call home, second home or my best investment in the Costa del Sol. Conveniently located in walking distance to all the shops, restaurants and public transport in the area. The ideal property to make a dream come true.