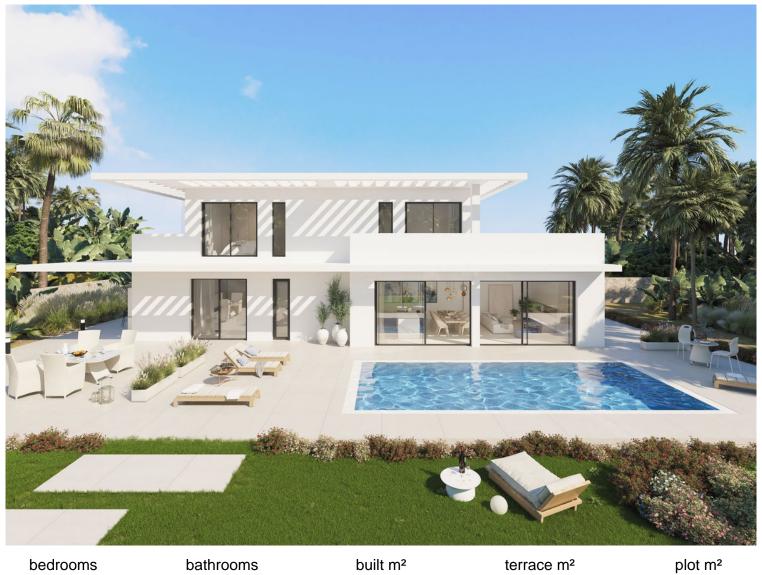

## **ESTEPONA**

bedrooms bathrooms built  $m^2$  terrace  $m^2$  plot  $m^2$  4 3 315 180 587

## ■■■■ IN ESTEPONA

30% SIGNING THE PPC - 10% DURING CONSTRUCTION - 60% ON COMPLETION LUXURY VILLA WITH PARTIAL SEA VIEWS AND WALKING DISTANCE TO THE BEACH! BUILDING LICENSE IN PLACE. Tailor-made villa, customised to the client's wishes, off-plan price from. An energy-efficient, sustainably, ready to build, detached luxury villa with a unique contemporary design featuring the highest quality fixtures and fittings to ensure functionality and optimal comfort. The energy-efficient floor-to-ceiling windows allow you to enjoy the beautiful sea views and the abundant sunlight in all bedrooms and the spacious open-plan living room. The bedrooms open directly onto a terrace where you can enjoy the attractively landscaped garden and your own heated pool, either privately or with friends and family. There is also ample covered and private parking, including charging points for electric vehicles. The villa ...