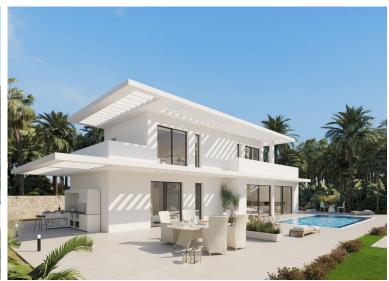

## ■■■■ IN ESTEPONA

30% SIGNING THE PPC - 10% DURING CONSTRUCTION - 60% ON COMPLETION LUXURY VILLA WITH PARTIAL SEA VIEWS AND WALKING DISTANCE TO THE BEACH! BUILDING LICENSE IN PLACE. Tailor-made villa, customised to the client's wishes, off-plan price from. An energy-efficient, sustainably, ready to build, detached luxury villa with a unique contemporary design featuring the highest quality fixtures and fittings to ensure functionality and optimal comfort. The energy-efficient floor-to-ceiling windows allow you to enjoy the beautiful sea views and the abundant sunlight in all bedrooms and the spacious open-plan living room. The bedrooms open directly onto a terrace where you can enjoy the attractively landscaped garden and your own heated pool, either privately or with friends and family. There is also ample covered and private parking, including charging points for electric vehicles. The villa ...