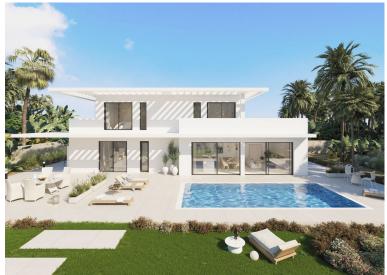

## ■■■■ IN ESTEPONA

30% SIGNING THE PPC - 10% DURING CONSTRUCTION - 60% ON COMPLETION LUXURY VILLA WITH PARTIAL SEA VIEWS AND WALKING DISTANCE TO THE BEACH! BUILDING LICENSE IN PLACE. Tailor-made villa, customised to the client's wishes, off-plan price from. An energy-efficient, sustainably, ready to build, detached luxury villa with a unique contemporary design featuring the highest quality fixtures and fittings to ensure functionality and optimal comfort. The energy-efficient floor-to-ceiling windows allow you to enjoy the beautiful sea views and the abundant sunlight in all bedrooms and the spacious open-plan living room. The bedrooms open directly onto a terrace where you can enjoy the attractively landscaped garden and your own heated pool, either privately or with friends and family. There is also ample covered and private parking, including charging points for electric vehicles. The villa ...