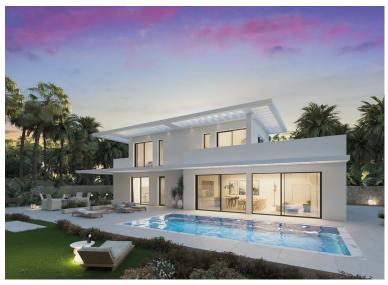

## ■■■■ IN ESTEPONA

30% SIGNING THE PPC - 10% DURING CONSTRUCTION - 60% ON COMPLETION LUXURY VILLA WITH PARTIAL SEA VIEWS AND WALKING DISTANCE TO THE BEACH! BUILDING LICENSE IN PLACE. Tailor-made villa, customised to the client's wishes, off-plan price from. An energy-efficient, sustainably, ready to build, detached luxury villa with a unique contemporary design featuring the highest quality fixtures and fittings to ensure functionality and optimal comfort. The energy-efficient floor-to-ceiling windows allow you to enjoy the beautiful sea views and the abundant sunlight in all bedrooms and the spacious open-plan living room. The bedrooms open directly onto a terrace where you can enjoy the attractively landscaped garden and your own heated pool, either privately or with friends and family. There is also ample covered and private parking, including charging points for electric vehicles. The villa ...