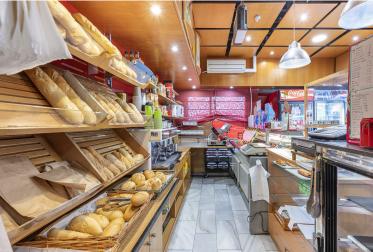

## 

Commercial Local of 40 m² located in a very busy area of Fuengirola, near the Exhibition Center and in the vicinity of several schools. One of the main features of this magnificent Local is its location, as it is on a corner, which provides excellent visibility from various directions, increasing its appeal to potential customers. Its layout is optimized for its current activity, a fully functioning bakery/confectionery, which has demonstrated high demand success in the area. The Local is currently rented, making it an excellent option for investors looking for immediate profitability For more information, don't hesitate to contact us According to the decree of the Junta de Andalucía 218-2005 of October 11, it is informed that notarial, registration, and ITP expenses are not included in the price.