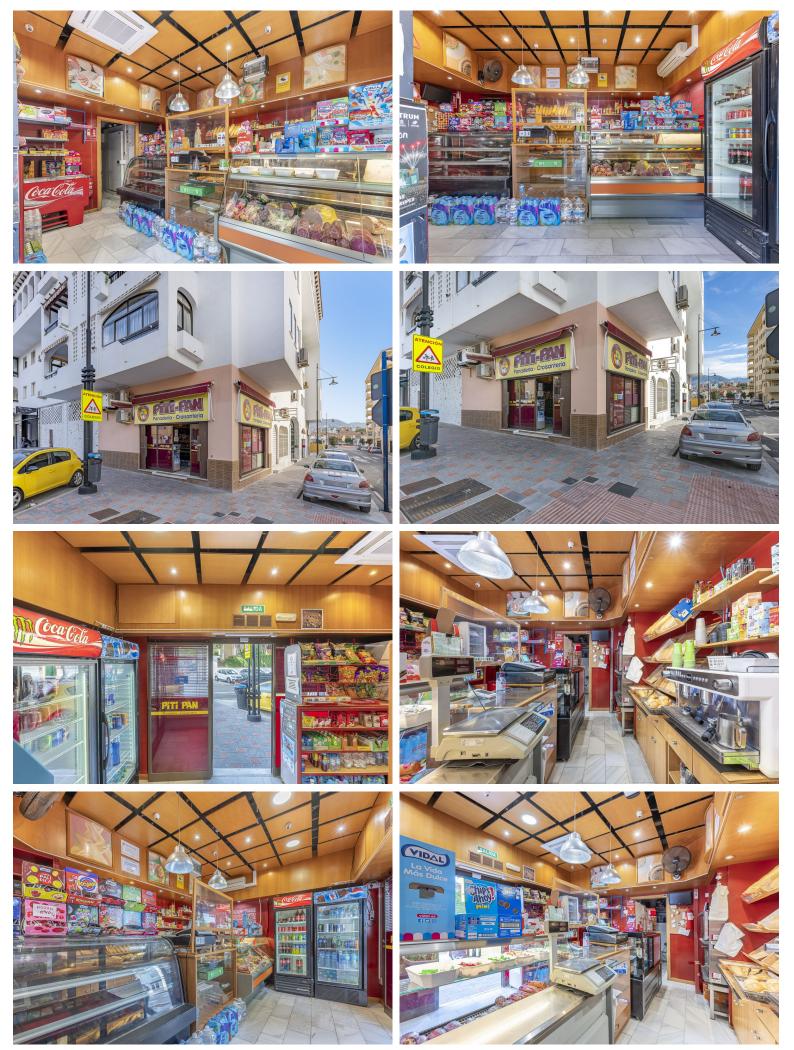

## 

Commercial Local of 40 m² located in a very busy area of Fuengirola, near the Exhibition Center and in the vicinity of several schools. One of the main features of this magnificent Local is its location, as it is on a corner, which provides excellent visibility from various directions, increasing its appeal to potential customers. Its layout is optimized for its current activity, a fully functioning bakery/confectionery, which has demonstrated high demand success in the area. The Local is currently rented, making it an excellent option for investors looking for immediate profitability For more information, don't hesitate to contact us According to the decree of the Junta de Andalucía 218-2005 of October 11, it is informed that notarial, registration, and ITP expenses are not included in the price.