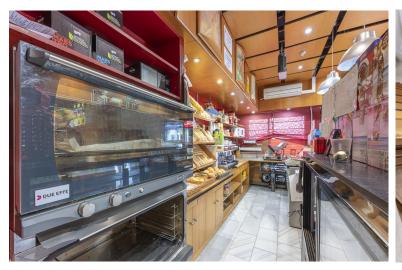

## 

Commercial Local of 40 m² located in a very busy area of Fuengirola, near the Exhibition Center and in the vicinity of several schools. One of the main features of this magnificent Local is its location, as it is on a corner, which provides excellent visibility from various directions, increasing its appeal to potential customers. Its layout is optimized for its current activity, a fully functioning bakery/confectionery, which has demonstrated high demand success in the area. The Local is currently rented, making it an excellent option for investors looking for immediate profitability For more information, don't hesitate to contact us According to the decree of the Junta de Andalucía 218-2005 of October 11, it is informed that notarial, registration, and ITP expenses are not included in the price.