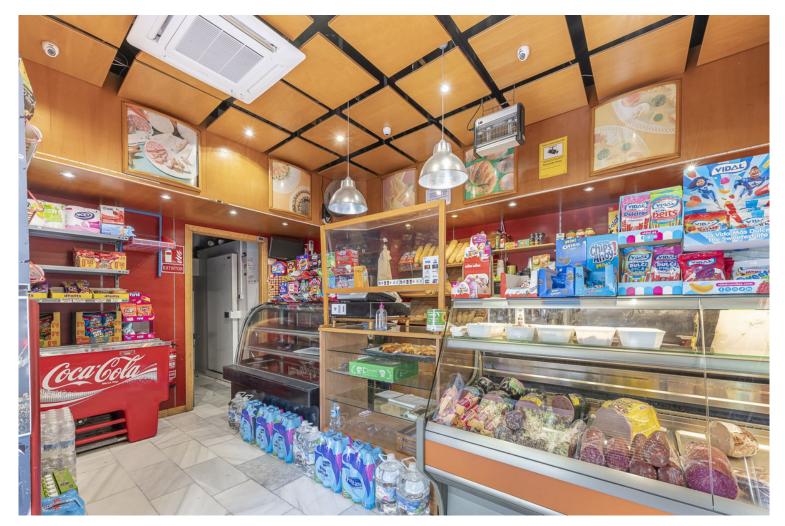

## 

Commercial Local of 40 m² located in a very busy area of Fuengirola, near the Exhibition Center and in the vicinity of several schools. One of the main features of this magnificent Local is its location, as it is on a corner, which provides excellent visibility from various directions, increasing its appeal to potential customers. Its layout is optimized for its current activity, a fully functioning bakery/confectionery, which has demonstrated high demand success in the area. The Local is currently rented, making it an excellent option for investors looking for immediate profitability For more information, don't hesitate to contact us According to the decree of the Junta de Andalucía 218-2005 of October 11, it is informed that notarial, registration, and ITP expenses are not included in the price.