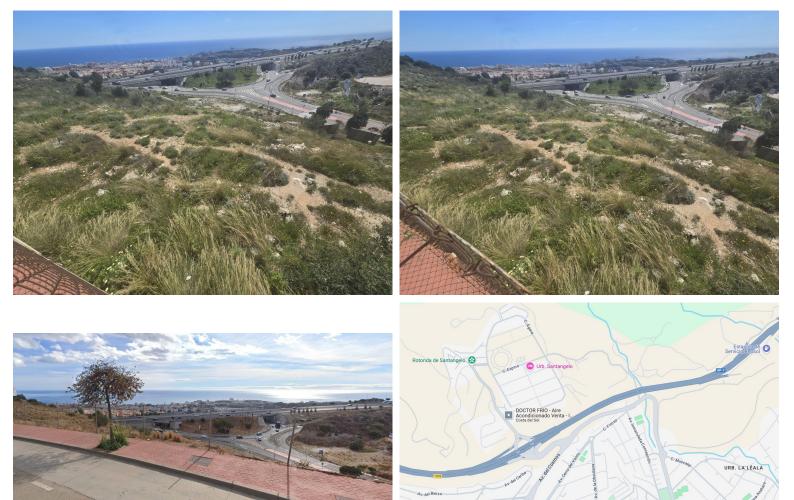

## BENALMADENA COSTA

## ■■■■■■■ IN BENALMADENA COSTA

Prime location in one of the most promising areas of the Costa del Sol. Land Features Area: 10,000 m² Land Use: Residential Buildable Area: 8,000 m² Infrastructure and Access Direct access to the A-7 motorway. 15 minutes from Malaga Airport. Services: Electricity, drinking water, and sewage disposal. Infrastructure and Services Nearby Transportation: Fast connections to major transportation networks. Education: Proximity to international schools and educational centers. Healthcare: Hospitals and private clinics within a 10 km radius. Leisure and Commerce: Shopping centers, restaurants, and beaches are just minutes away. Market Analysis Price of similar plots: Between €350 and €450/m², supporting the valuation of this plot. Market Trend: 15% growth over the last 5 years, consolidating the area as a strategic location for investors and developers. Financial Analysis and Profitability Est...