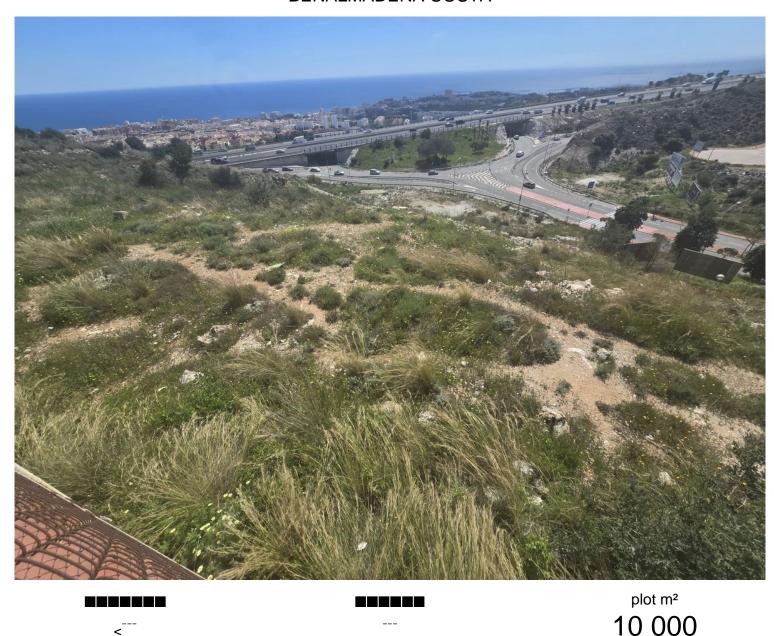

## BENALMADENA COSTA

## ■■■■■■■ IN BENALMADENA COSTA

Prime location in one of the most promising areas of the Costa del Sol. Land Features Area: 10,000 m² Land Use: Residential Buildable Area: 8,000 m² Infrastructure and Access Direct access to the A-7 motorway. 15 minutes from Malaga Airport. Services: Electricity, drinking water, and sewage disposal. Infrastructure and Services Nearby Transportation: Fast connections to major transportation networks. Education: Proximity to international schools and educational centers. Healthcare: Hospitals and private clinics within a 10 km radius. Leisure and Commerce: Shopping centers, restaurants, and beaches are just minutes away. Market Analysis Price of similar plots: Between €350 and €450/m², supporting the valuation of this plot. Market Trend: 15% growth over the last 5 years, consolidating the area as a strategic location for investors and developers. Financial Analysis and Profitability Est...