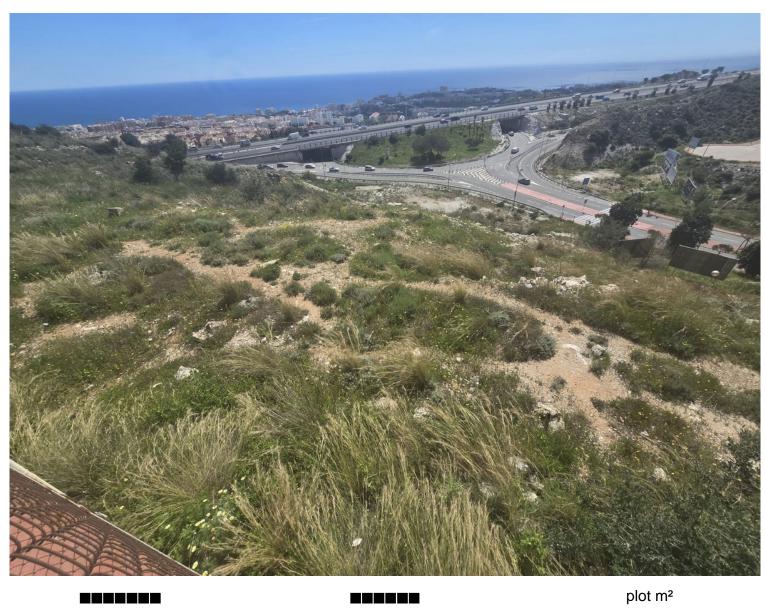

## BENALMADENA COSTA

10 000

## ■■■■■■■ IN BENALMADENA COSTA

Prime location in one of the most promising areas of the Costa del Sol. Land Features Area: 10,000 m² Land Use: Residential Buildable Area: 8,000 m² Infrastructure and Access Direct access to the A-7 motorway. 15 minutes from Malaga Airport. Services: Electricity, drinking water, and sewage disposal. Infrastructure and Services Nearby Transportation: Fast connections to major transportation networks. Education: Proximity to international schools and educational centers. Healthcare: Hospitals and private clinics within a 10 km radius. Leisure and Commerce: Shopping centers, restaurants, and beaches are just minutes away. Market Analysis Price of similar plots: Between €350 and €450/m², supporting the valuation of this plot. Market Trend: 15% growth over the last 5 years, consolidating the area as a strategic location for investors and developers. Financial Analysis and Profitability Est...