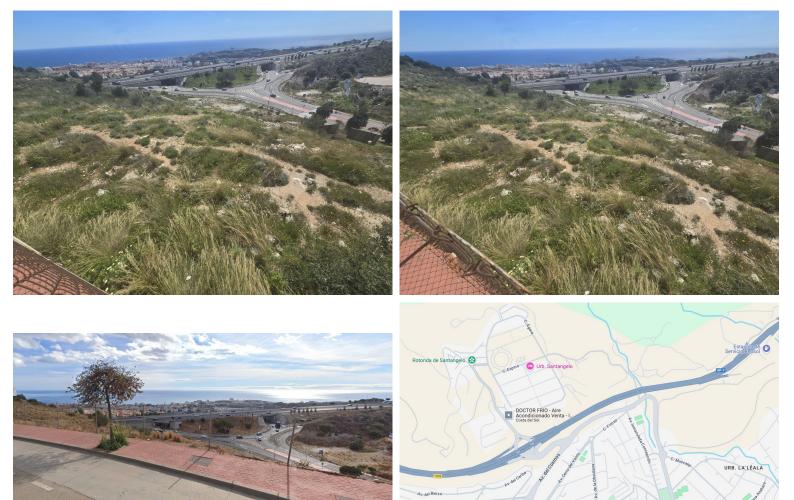

## BENALMADENA COSTA

10 000

## ■■■■■■■ IN BENALMADENA COSTA

Prime location in one of the most promising areas of the Costa del Sol. Land Features Area: 10,000 m² Land Use: Residential Buildable Area: 8,000 m² Infrastructure and Access Direct access to the A-7 motorway. 15 minutes from Malaga Airport. Services: Electricity, drinking water, and sewage disposal. Infrastructure and Services Nearby Transportation: Fast connections to major transportation networks. Education: Proximity to international schools and educational centers. Healthcare: Hospitals and private clinics within a 10 km radius. Leisure and Commerce: Shopping centers, restaurants, and beaches are just minutes away. Market Analysis Price of similar plots: Between €350 and €450/m², supporting the valuation of this plot. Market Trend: 15% growth over the last 5 years, consolidating the area as a strategic location for investors and developers. Financial Analysis and Profitability Est...