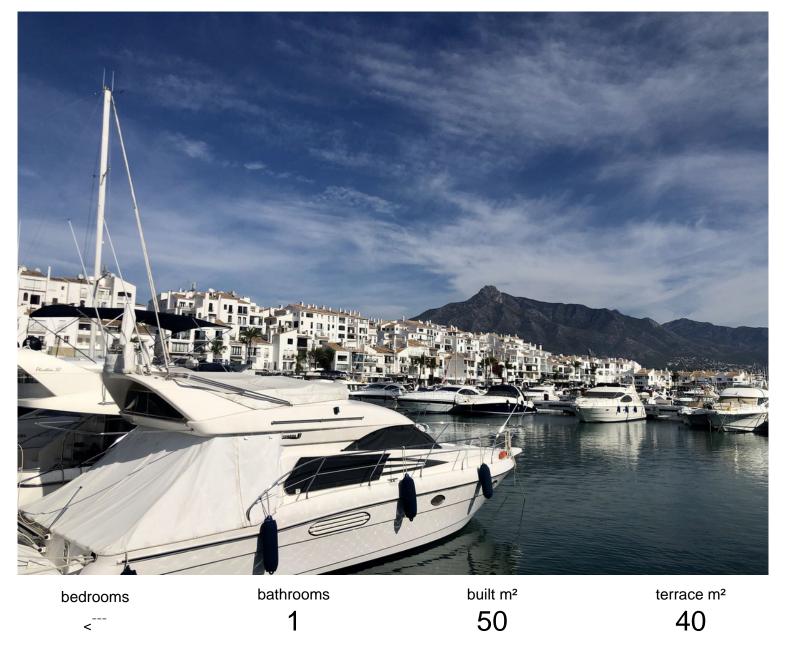

## IN NUEVA ANDALUCÍA

Triple AAA location. Next to Puerto Banus, the bullring and centro plaza shopping centre. Unique opportunity! Successful business for leasehold in Nueva Andalucía, Marbella (Leasehold, there is a transfer fee of  $180,000 \in$ ) Fully operational bar with food service "restaurant style" for leasehold with an excellent reputation and loyal clientele. Located on one of the main streets of Nueva Andalucía, a few metres from Puerto Banús, La Sala, the Bullring and the Centro Plaza shopping centre, this establishment enjoys a privileged location with a large influx of people. The current tenants ( $\leq 2,200$ /month) have maintained a high gastronomic standard, consolidating the "restaurant" as a benchmark in the area. However, for personal reasons, they are looking for a passionate restaurant owner who values **He**what they have achieved so far and continues their success and legacy. ...