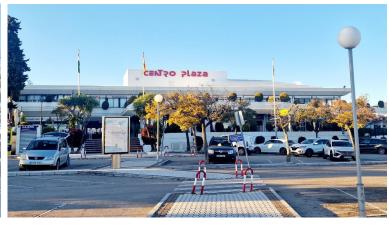

## **IN NUEVA ANDALUCÍA**

Triple AAA location. Next to Puerto Banus, the bullring and centro plaza shopping centre. Unique opportunity! Successful business for leasehold in Nueva Andalucía, Marbella (Leasehold, there is a transfer fee of 180,000€) Fully operational bar with food service "restaurant style" for leasehold with an excellent reputation and loyal clientele. Located on one of the main streets of Nueva Andalucía, a few metres from Puerto Banús, La Sala, the Bullring and the Centro Plaza shopping centre, this establishment enjoys a privileged location with a large influx of people. The current tenants (€2,200/month) have maintained a high gastronomic standard, consolidating the "restaurant" as a benchmark in the area. However, for personal reasons, they are looking for a passionate restaurant owner who values what they have achieved so far and continues their success and legacy. ...