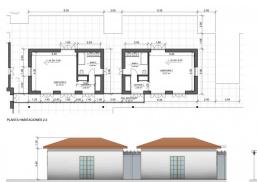

## ■■■■■■ IN GUADALMINA BAJA

This luxury plot is located in the prestigious area of San Pedro de Alcantara, Malaga. With a plot size of 2,000m², this property offers ample space for your dream home. The plot is classified as luxury and is exclusively listed with our agency. It is a new built property, ensuring that you will be the first owner of this stunning piece of land. One of the key features of this plot is its prime location. Situated beachside, you will have easy access to the beautiful sandy beaches of the Costa del Sol. Additionally, the property is close to the sea and beach, allowing you to enjoy the soothing sound of the waves and breathtaking views of the Mediterranean. For golf enthusiasts, this plot is a dream come true. It is conveniently located close to several prestigious golf courses, where you can indulge in your favorite sport. The town center is also nearby, offering a wide range of amenitie...