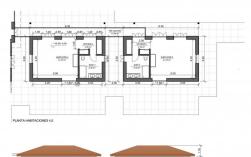

## ■■■■■■ IN GUADALMINA BAJA

This luxury plot is located in the prestigious area of San Pedro de Alcantara, Malaga. With a plot size of 2,000m², this property offers ample space for your dream home. The plot is classified as luxury and is exclusively listed with our agency. It is a new built property, ensuring that you will be the first owner of this stunning piece of land. One of the key features of this plot is its prime location. Situated beachside, you will have easy access to the beautiful sandy beaches of the Costa del Sol. Additionally, the property is close to the sea and beach, allowing you to enjoy the soothing sound of the waves and breathtaking views of the Mediterranean. For golf enthusiasts, this plot is a dream come true. It is conveniently located close to several prestigious golf courses, where you can indulge in your favorite sport. The town center is also nearby, offering a wide range of amenitie...