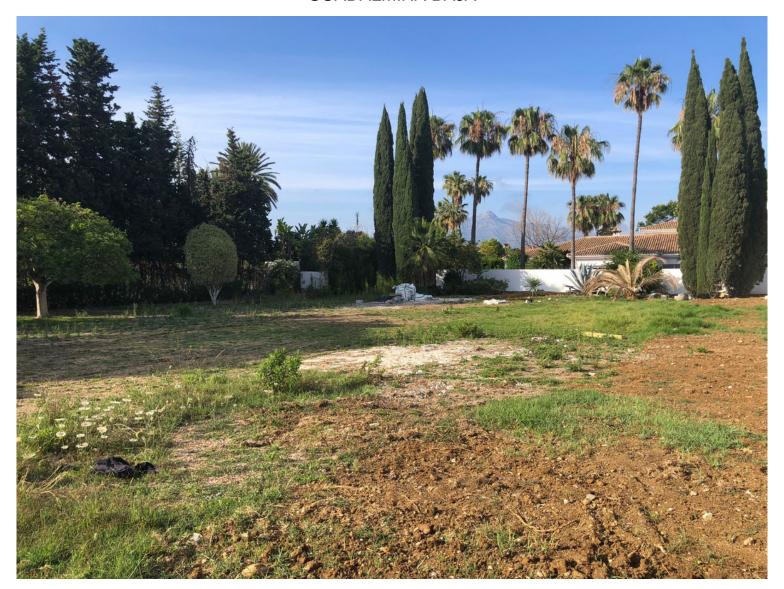

## ■■■■■■ IN GUADALMINA BAJA

This luxury plot is located in the prestigious area of San Pedro de Alcantara, Malaga. With a plot size of 2,000m², this property offers ample space for your dream home. The plot is classified as luxury and is exclusively listed with our agency. It is a new built property, ensuring that you will be the first owner of this stunning piece of land. One of the key features of this plot is its prime location. Situated beachside, you will have easy access to the beautiful sandy beaches of the Costa del Sol. Additionally, the property is close to the sea and beach, allowing you to enjoy the soothing sound of the waves and breathtaking views of the Mediterranean. For golf enthusiasts, this plot is a dream come true. It is conveniently located close to several prestigious golf courses, where you can indulge in your favorite sport. The town center is also nearby, offering a wide range of amenitie...