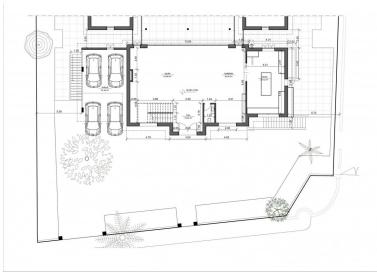

## ■■■■■■ IN GUADALMINA BAJA

This luxury plot is located in the prestigious area of San Pedro de Alcantara, Malaga. With a plot size of 2,000m², this property offers ample space for your dream home. The plot is classified as luxury and is exclusively listed with our agency. It is a new built property, ensuring that you will be the first owner of this stunning piece of land. One of the key features of this plot is its prime location. Situated beachside, you will have easy access to the beautiful sandy beaches of the Costa del Sol. Additionally, the property is close to the sea and beach, allowing you to enjoy the soothing sound of the waves and breathtaking views of the Mediterranean. For golf enthusiasts, this plot is a dream come true. It is conveniently located close to several prestigious golf courses, where you can indulge in your favorite sport. The town center is also nearby, offering a wide range of amenitie...