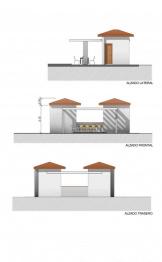

## ■■■■■■ IN GUADALMINA BAJA

This luxury plot is located in the prestigious area of San Pedro de Alcantara, Malaga. With a plot size of 2,000m², this property offers ample space for your dream home. The plot is classified as luxury and is exclusively listed with our agency. It is a new built property, ensuring that you will be the first owner of this stunning piece of land. One of the key features of this plot is its prime location. Situated beachside, you will have easy access to the beautiful sandy beaches of the Costa del Sol. Additionally, the property is close to the sea and beach, allowing you to enjoy the soothing sound of the waves and breathtaking views of the Mediterranean. For golf enthusiasts, this plot is a dream come true. It is conveniently located close to several prestigious golf courses, where you can indulge in your favorite sport. The town center is also nearby, offering a wide range of amenitie...