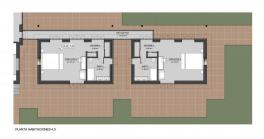

## ■■■■■■ IN GUADALMINA BAJA

This luxury plot is located in the prestigious area of San Pedro de Alcantara, Malaga. With a plot size of 2,000m², this property offers ample space for your dream home. The plot is classified as luxury and is exclusively listed with our agency. It is a new built property, ensuring that you will be the first owner of this stunning piece of land. One of the key features of this plot is its prime location. Situated beachside, you will have easy access to the beautiful sandy beaches of the Costa del Sol. Additionally, the property is close to the sea and beach, allowing you to enjoy the soothing sound of the waves and breathtaking views of the Mediterranean. For golf enthusiasts, this plot is a dream come true. It is conveniently located close to several prestigious golf courses, where you can indulge in your favorite sport. The town center is also nearby, offering a wide range of amenitie...