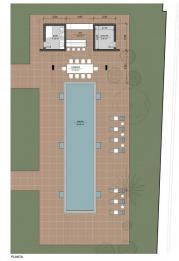

## ■■■■■■ IN GUADALMINA BAJA

This luxury plot is located in the prestigious area of San Pedro de Alcantara, Malaga. With a plot size of 2,000m², this property offers ample space for your dream home. The plot is classified as luxury and is exclusively listed with our agency. It is a new built property, ensuring that you will be the first owner of this stunning piece of land. One of the key features of this plot is its prime location. Situated beachside, you will have easy access to the beautiful sandy beaches of the Costa del Sol. Additionally, the property is close to the sea and beach, allowing you to enjoy the soothing sound of the waves and breathtaking views of the Mediterranean. For golf enthusiasts, this plot is a dream come true. It is conveniently located close to several prestigious golf courses, where you can indulge in your favorite sport. The town center is also nearby, offering a wide range of amenitie...