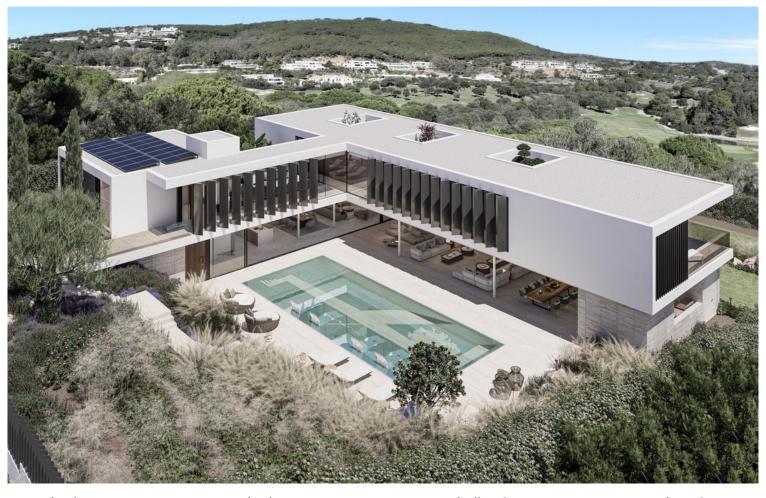

## ■■■■ IN SOTOGRANDE

Nestled in the prestigious enclave of Sotogrande, this exceptional luxury villa offers a stunning resort-style living experience. Set across two elegant floors, the property features an open-plan layout that perfectly blends modern design with natural surroundings. The main level boasts a sleek contemporary kitchen, spacious dining area, and a bright living room—all flowing seamlessly together in a light-filled environment. Expansive glass doors open onto a private outdoor oasis, where a serene atmosphere awaits. The outdoor area is thoughtfully designed for both relaxation and entertaining, complete with a private swimming pool, generous covered terrace, stylish lounge zones, and an inviting al fresco dining area. From here, residents can enjoy stunning views of the nearby golf courses, enhancing the tranquil, resort-like ambiance. Upstairs, the villa offers four beautifully appointe...