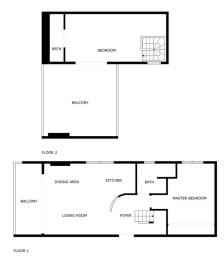

## ■■■■■■■■ IN PUERTO BANÚS

Discover this beautifully renovated duplex penthouse perfectly positioned in the vibrant heart of Puerto Banús, boasting spectacular views directly over the iconic marina. Flooded with natural light and designed with an open-plan concept, the spacious interior seamlessly blends modern elegance with coastal charm. The main floor features a stylish, fully fitted kitchen and bright living area that opens onto a generous terrace — the ideal spot to relax and take in the lively marina atmosphere. This level also includes a comfortable bedroom and a contemporary bathroom. Upstairs, the second bedroom enjoys access to a private bathroom and opens out onto an expansive rooftop terrace, offering breathtaking panoramic views of the marina and the sparkling Mediterranean Sea — perfect for sunbathing, entertaining, or simply soaking in the scenery. This unbeatable location is not only ideal for  $\dots$ 