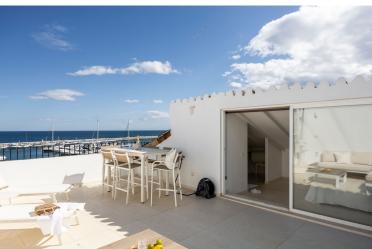

## ■■■■■■■■ IN PUERTO BANÚS

Discover this beautifully renovated duplex penthouse perfectly positioned in the vibrant heart of Puerto Banús, boasting spectacular views directly over the iconic marina. Flooded with natural light and designed with an open-plan concept, the spacious interior seamlessly blends modern elegance with coastal charm. The main floor features a stylish, fully fitted kitchen and bright living area that opens onto a generous terrace — the ideal spot to relax and take in the lively marina atmosphere. This level also includes a comfortable bedroom and a contemporary bathroom. Upstairs, the second bedroom enjoys access to a private bathroom and opens out onto an expansive rooftop terrace, offering breathtaking panoramic views of the marina and the sparkling Mediterranean Sea — perfect for sunbathing, entertaining, or simply soaking in the scenery. This unbeatable location is not only ideal for  $\dots$ 