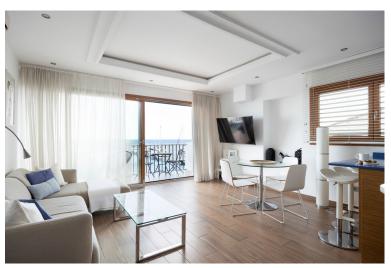

## ■■■■■■■■ IN PUERTO BANÚS

Discover this beautifully renovated duplex penthouse perfectly positioned in the vibrant heart of Puerto Banús, boasting spectacular views directly over the iconic marina. Flooded with natural light and designed with an open-plan concept, the spacious interior seamlessly blends modern elegance with coastal charm. The main floor features a stylish, fully fitted kitchen and bright living area that opens onto a generous terrace — the ideal spot to relax and take in the lively marina atmosphere. This level also includes a comfortable bedroom and a contemporary bathroom. Upstairs, the second bedroom enjoys access to a private bathroom and opens out onto an expansive rooftop terrace, offering breathtaking panoramic views of the marina and the sparkling Mediterranean Sea — perfect for sunbathing, entertaining, or simply soaking in the scenery. This unbeatable location is not only ideal for  $\dots$ 