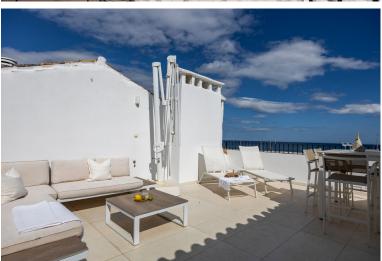

## ■■■■■■■■ IN PUERTO BANÚS

Discover this beautifully renovated duplex penthouse perfectly positioned in the vibrant heart of Puerto Banús, boasting spectacular views directly over the iconic marina. Flooded with natural light and designed with an open-plan concept, the spacious interior seamlessly blends modern elegance with coastal charm. The main floor features a stylish, fully fitted kitchen and bright living area that opens onto a generous terrace — the ideal spot to relax and take in the lively marina atmosphere. This level also includes a comfortable bedroom and a contemporary bathroom. Upstairs, the second bedroom enjoys access to a private bathroom and opens out onto an expansive rooftop terrace, offering breathtaking panoramic views of the marina and the sparkling Mediterranean Sea — perfect for sunbathing, entertaining, or simply soaking in the scenery. This unbeatable location is not only ideal for  $\dots$ 