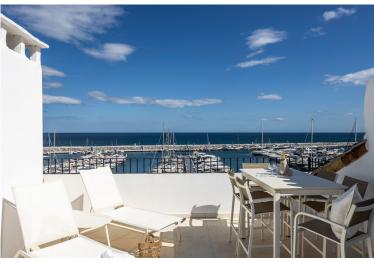

## ■■■■■■■■ IN PUERTO BANÚS

Discover this beautifully renovated duplex penthouse perfectly positioned in the vibrant heart of Puerto Banús, boasting spectacular views directly over the iconic marina. Flooded with natural light and designed with an open-plan concept, the spacious interior seamlessly blends modern elegance with coastal charm. The main floor features a stylish, fully fitted kitchen and bright living area that opens onto a generous terrace — the ideal spot to relax and take in the lively marina atmosphere. This level also includes a comfortable bedroom and a contemporary bathroom. Upstairs, the second bedroom enjoys access to a private bathroom and opens out onto an expansive rooftop terrace, offering breathtaking panoramic views of the marina and the sparkling Mediterranean Sea — perfect for sunbathing, entertaining, or simply soaking in the scenery. This unbeatable location is not only ideal for  $\dots$ 