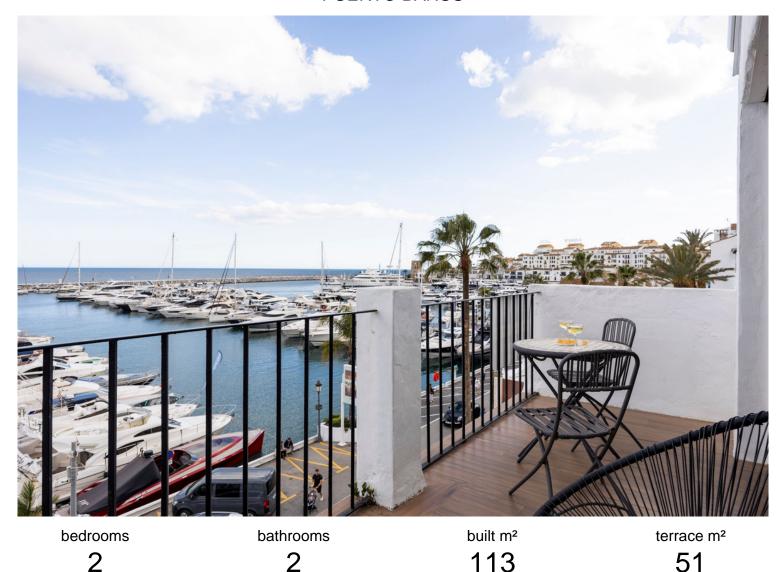

## **PUERTO BANÚS**

113 2 2

## ■■■■■■■■ IN PUERTO BANÚS

Discover this beautifully renovated duplex penthouse perfectly positioned in the vibrant heart of Puerto Banús, boasting spectacular views directly over the iconic marina. Flooded with natural light and designed with an open-plan concept, the spacious interior seamlessly blends modern elegance with coastal charm. The main floor features a stylish, fully fitted kitchen and bright living area that opens onto a generous terrace — the ideal spot to relax and take in the lively marina atmosphere. This level also includes a comfortable bedroom and a contemporary bathroom. Upstairs, the second bedroom enjoys access to a private bathroom and opens out onto an expansive rooftop terrace, offering breathtaking panoramic views of the marina and the sparkling Mediterranean Sea — perfect for sunbathing, entertaining, or simply soaking in the scenery. This unbeatable location is not only ideal for  $\dots$ 