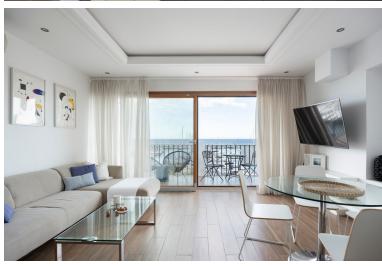

## ■■■■■■■■ IN PUERTO BANÚS

Discover this beautifully renovated duplex penthouse perfectly positioned in the vibrant heart of Puerto Banús, boasting spectacular views directly over the iconic marina. Flooded with natural light and designed with an open-plan concept, the spacious interior seamlessly blends modern elegance with coastal charm. The main floor features a stylish, fully fitted kitchen and bright living area that opens onto a generous terrace — the ideal spot to relax and take in the lively marina atmosphere. This level also includes a comfortable bedroom and a contemporary bathroom. Upstairs, the second bedroom enjoys access to a private bathroom and opens out onto an expansive rooftop terrace, offering breathtaking panoramic views of the marina and the sparkling Mediterranean Sea — perfect for sunbathing, entertaining, or simply soaking in the scenery. This unbeatable location is not only ideal for  $\dots$ 