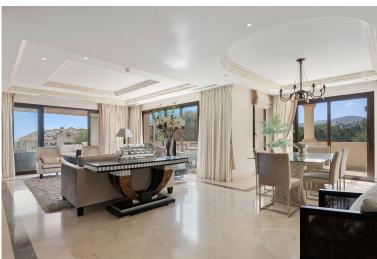

## ■■■■■■■■■■■ IN NUEVA ANDALUCÍA

This luxurious three-bedroom middle floor apartment located within the exclusive gated community of Aloha Park in Nueva Andalucia offering 24-hour security and concierge services. This property has an excellent flow throughout and has a south-west orientation with views of both the Mediterranean Sea & mountains. The accommodation comprises an impressive entrance hall, a guest toilet, fully fitted kitchen and laundry room, large living area with fireplace/dining room both with direct access to the wrap-around covered & uncovered terrace with various seated areas ideal for entertaining. All three bedrooms are ensuite and the master bedroom features walk-in closet and access to the terrace. There are extra amenities such as U/F heating throughout, lift access, private parking for two cars and a storage room. The residents can enjoy well-maintained communal garden with two outdoor ...