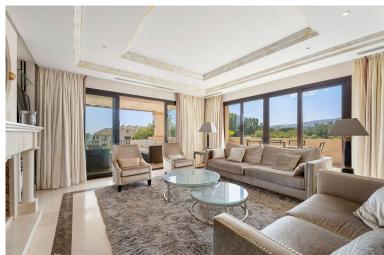

## ■■■■■■■■■■■ IN NUEVA ANDALUCÍA

This luxurious three-bedroom middle floor apartment located within the exclusive gated community of Aloha Park in Nueva Andalucia offering 24-hour security and concierge services. This property has an excellent flow throughout and has a south-west orientation with views of both the Mediterranean Sea & mountains. The accommodation comprises an impressive entrance hall, a guest toilet, fully fitted kitchen and laundry room, large living area with fireplace/dining room both with direct access to the wrap-around covered & uncovered terrace with various seated areas ideal for entertaining. All three bedrooms are ensuite and the master bedroom features walk-in closet and access to the terrace. There are extra amenities such as U/F heating throughout, lift access, private parking for two cars and a storage room. The residents can enjoy well-maintained communal garden with two outdoor ...