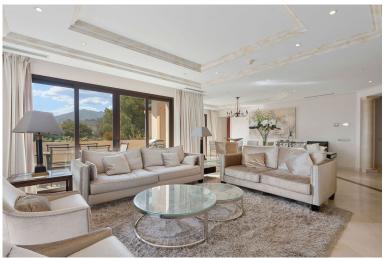

## ■■■■■■■■■■■ IN NUEVA ANDALUCÍA

This luxurious three-bedroom middle floor apartment located within the exclusive gated community of Aloha Park in Nueva Andalucia offering 24-hour security and concierge services. This property has an excellent flow throughout and has a south-west orientation with views of both the Mediterranean Sea & mountains. The accommodation comprises an impressive entrance hall, a guest toilet, fully fitted kitchen and laundry room, large living area with fireplace/dining room both with direct access to the wrap-around covered & uncovered terrace with various seated areas ideal for entertaining. All three bedrooms are ensuite and the master bedroom features walk-in closet and access to the terrace. There are extra amenities such as U/F heating throughout, lift access, private parking for two cars and a storage room. The residents can enjoy well-maintained communal garden with two outdoor ...