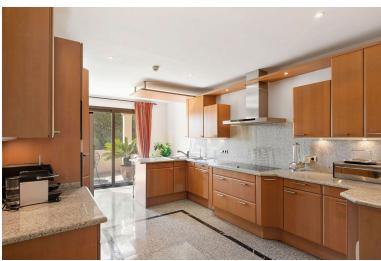

## ■■■■■■■■■■■ IN NUEVA ANDALUCÍA

This luxurious three-bedroom middle floor apartment located within the exclusive gated community of Aloha Park in Nueva Andalucia offering 24-hour security and concierge services. This property has an excellent flow throughout and has a south-west orientation with views of both the Mediterranean Sea & mountains. The accommodation comprises an impressive entrance hall, a guest toilet, fully fitted kitchen and laundry room, large living area with fireplace/dining room both with direct access to the wrap-around covered & uncovered terrace with various seated areas ideal for entertaining. All three bedrooms are ensuite and the master bedroom features walk-in closet and access to the terrace. There are extra amenities such as U/F heating throughout, lift access, private parking for two cars and a storage room. The residents can enjoy well-maintained communal garden with two outdoor ...