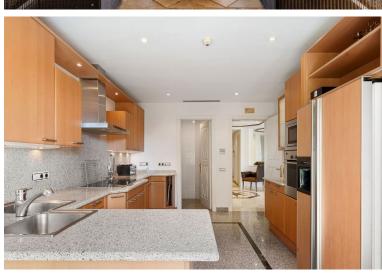

## ■■■■■■■■■■■ IN NUEVA ANDALUCÍA

This luxurious three-bedroom middle floor apartment located within the exclusive gated community of Aloha Park in Nueva Andalucia offering 24-hour security and concierge services. This property has an excellent flow throughout and has a south-west orientation with views of both the Mediterranean Sea & mountains. The accommodation comprises an impressive entrance hall, a guest toilet, fully fitted kitchen and laundry room, large living area with fireplace/dining room both with direct access to the wrap-around covered & uncovered terrace with various seated areas ideal for entertaining. All three bedrooms are ensuite and the master bedroom features walk-in closet and access to the terrace. There are extra amenities such as U/F heating throughout, lift access, private parking for two cars and a storage room. The residents can enjoy well-maintained communal garden with two outdoor ...