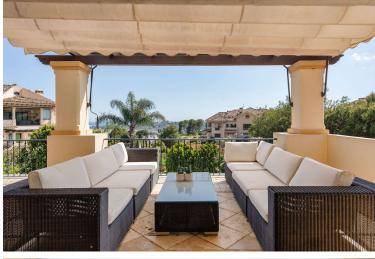

## ■■■■■■■■■■■ IN NUEVA ANDALUCÍA

This luxurious three-bedroom middle floor apartment located within the exclusive gated community of Aloha Park in Nueva Andalucia offering 24-hour security and concierge services. This property has an excellent flow throughout and has a south-west orientation with views of both the Mediterranean Sea & mountains. The accommodation comprises an impressive entrance hall, a guest toilet, fully fitted kitchen and laundry room, large living area with fireplace/dining room both with direct access to the wrap-around covered & uncovered terrace with various seated areas ideal for entertaining. All three bedrooms are ensuite and the master bedroom features walk-in closet and access to the terrace. There are extra amenities such as U/F heating throughout, lift access, private parking for two cars and a storage room. The residents can enjoy well-maintained communal garden with two outdoor ...