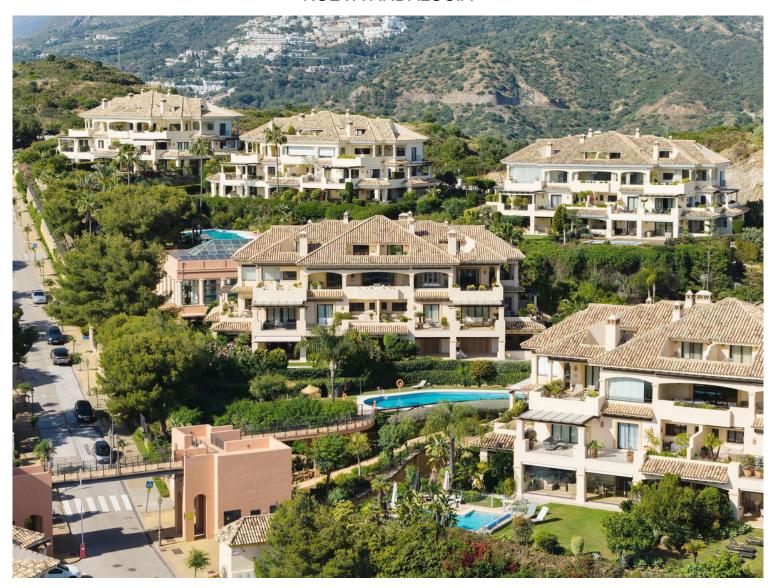

## ■■■■■■■■■■■ IN NUEVA ANDALUCÍA

This luxurious three-bedroom middle floor apartment located within the exclusive gated community of Aloha Park in Nueva Andalucia offering 24-hour security and concierge services. This property has an excellent flow throughout and has a south-west orientation with views of both the Mediterranean Sea & mountains. The accommodation comprises an impressive entrance hall, a guest toilet, fully fitted kitchen and laundry room, large living area with fireplace/dining room both with direct access to the wrap-around covered & uncovered terrace with various seated areas ideal for entertaining. All three bedrooms are ensuite and the master bedroom features walk-in closet and access to the terrace. There are extra amenities such as U/F heating throughout, lift access, private parking for two cars and a storage room. The residents can enjoy well-maintained communal garden with two outdoor ...