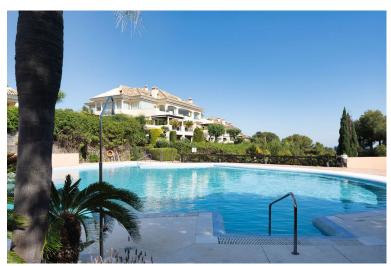

## ■■■■■■■■■■■ IN NUEVA ANDALUCÍA

This luxurious three-bedroom middle floor apartment located within the exclusive gated community of Aloha Park in Nueva Andalucia offering 24-hour security and concierge services. This property has an excellent flow throughout and has a south-west orientation with views of both the Mediterranean Sea & mountains. The accommodation comprises an impressive entrance hall, a guest toilet, fully fitted kitchen and laundry room, large living area with fireplace/dining room both with direct access to the wrap-around covered & uncovered terrace with various seated areas ideal for entertaining. All three bedrooms are ensuite and the master bedroom features walk-in closet and access to the terrace. There are extra amenities such as U/F heating throughout, lift access, private parking for two cars and a storage room. The residents can enjoy well-maintained communal garden with two outdoor ...