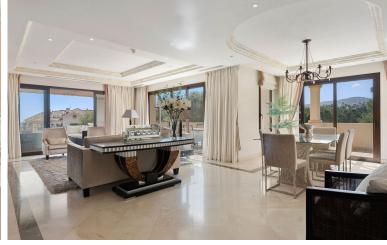

## IN NUEVA ANDALUCÍA

This luxurious three-bedroom middle floor apartment located within the exclusive gated community of Aloha Park in Nueva Andalucia offering 24-hour security and concierge services. This property has an excellent flow throughout and has a south-west orientation with views of both the Mediterranean Sea & mountains. The accommodation comprises an impressive entrance hall, a guest toilet, fully fitted kitchen and laundry room, large living area with fireplace/dining room both with direct access to the wrap-around covered & uncovered terrace with various seated areas ideal for entertaining. All three bedrooms are ensuite and the master bedroom features walk-in closet and access to the terrace. There are extra amenities such as U/F heating throughout, lift access, private parking for two cars and a storage room. The residents can enjoy well-maintained communal garden with two outdoor ...