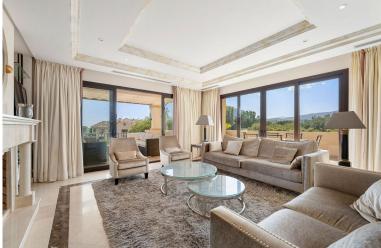

## IN NUEVA ANDALUCÍA

This luxurious three-bedroom middle floor apartment located within the exclusive gated community of Aloha Park in Nueva Andalucia offering 24-hour security and concierge services. This property has an excellent flow throughout and has a south-west orientation with views of both the Mediterranean Sea & mountains. The accommodation comprises an impressive entrance hall, a guest toilet, fully fitted kitchen and laundry room, large living area with fireplace/dining room both with direct access to the wrap-around covered & uncovered terrace with various seated areas ideal for entertaining. All three bedrooms are ensuite and the master bedroom features walk-in closet and access to the terrace. There are extra amenities such as U/F heating throughout, lift access, private parking for two cars and a storage room. The residents can enjoy well-maintained communal garden with two outdoor ...