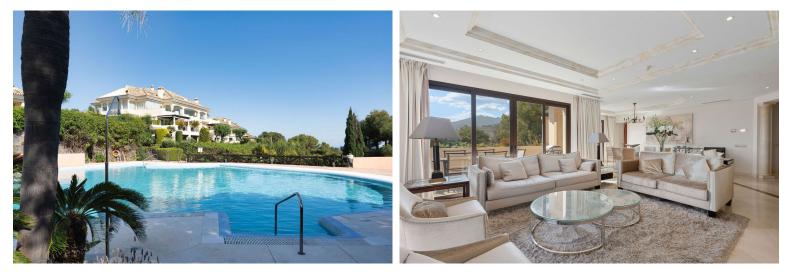

## IN NUEVA ANDALUCÍA

This luxurious three-bedroom middle floor apartment located within the exclusive gated community of Aloha Park in Nueva Andalucia offering 24-hour security and concierge services. This property has an excellent flow throughout and has a south-west orientation with views of both the Mediterranean Sea & mountains. The accommodation comprises an impressive entrance hall, a guest toilet, fully fitted kitchen and laundry room, large living area with fireplace/dining room both with direct access to the wrap-around covered & uncovered terrace with various seated areas ideal for entertaining. All three bedrooms are ensuite and the master bedroom features walk-in closet and access to the terrace. There are extra amenities such as U/F heating throughout, lift access, private parking for two cars and a storage room. The residents can enjoy well-maintained communal garden with two outdoor ...