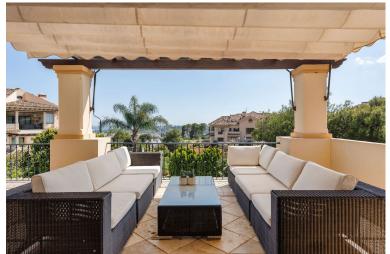

## IN NUEVA ANDALUCÍA

This luxurious three-bedroom middle floor apartment located within the exclusive gated community of Aloha Park in Nueva Andalucia offering 24-hour security and concierge services. This property has an excellent flow throughout and has a south-west orientation with views of both the Mediterranean Sea & mountains. The accommodation comprises an impressive entrance hall, a guest toilet, fully fitted kitchen and laundry room, large living area with fireplace/dining room both with direct access to the wrap-around covered & uncovered terrace with various seated areas ideal for entertaining. All three bedrooms are ensuite and the master bedroom features walk-in closet and access to the terrace. There are extra amenities such as U/F heating throughout, lift access, private parking for two cars and a storage room. The residents can enjoy well-maintained communal garden with two outdoor ...