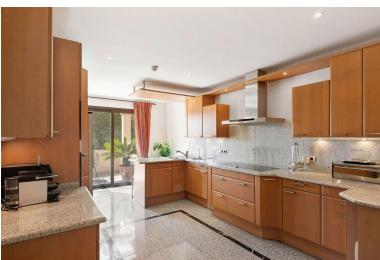

## IN NUEVA ANDALUCÍA

This luxurious three-bedroom middle floor apartment located within the exclusive gated community of Aloha Park in Nueva Andalucia offering 24-hour security and concierge services. This property has an excellent flow throughout and has a south-west orientation with views of both the Mediterranean Sea & mountains. The accommodation comprises an impressive entrance hall, a guest toilet, fully fitted kitchen and laundry room, large living area with fireplace/dining room both with direct access to the wrap-around covered & uncovered terrace with various seated areas ideal for entertaining. All three bedrooms are ensuite and the master bedroom features walk-in closet and access to the terrace. There are extra amenities such as U/F heating throughout, lift access, private parking for two cars and a storage room. The residents can enjoy well-maintained communal garden with two outdoor ...