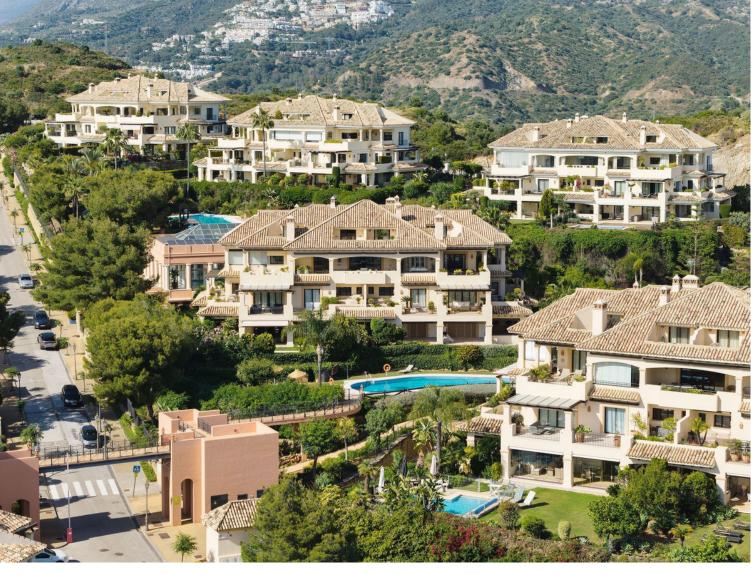

## NUEVA ANDALUCÍA

bedrooms 3 bathrooms 3 built m<sup>2</sup> 202

terrace m<sup>2</sup> 103

## IN NUEVA ANDALUCÍA

This luxurious three-bedroom middle floor apartment located within the exclusive gated community of Aloha Park in Nueva Andalucia offering 24-hour security and concierge services. This property has an excellent flow throughout and has a south-west orientation with views of both the Mediterranean Sea & mountains. The accommodation comprises an impressive entrance hall, a guest toilet, fully fitted kitchen and laundry room, large living area with fireplace/dining room both with direct access to the wrap-around covered & uncovered terrace with various seated areas ideal for entertaining. All three bedrooms are ensuite and the master bedroom features walk-in closet and access to the terrace. There are extra amenities such as U/F heating throughout, lift access, private parking for two cars and a storage room. The residents can enjoy well-maintained communal garden with two outdoor ...