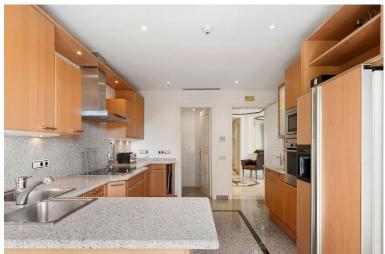

## IN NUEVA ANDALUCÍA

This luxurious three-bedroom middle floor apartment located within the exclusive gated community of Aloha Park in Nueva Andalucia offering 24-hour security and concierge services. This property has an excellent flow throughout and has a south-west orientation with views of both the Mediterranean Sea & mountains. The accommodation comprises an impressive entrance hall, a guest toilet, fully fitted kitchen and laundry room, large living area with fireplace/dining room both with direct access to the wrap-around covered & uncovered terrace with various seated areas ideal for entertaining. All three bedrooms are ensuite and the master bedroom features walk-in closet and access to the terrace. There are extra amenities such as U/F heating throughout, lift access, private parking for two cars and a storage room. The residents can enjoy well-maintained communal garden with two outdoor ...